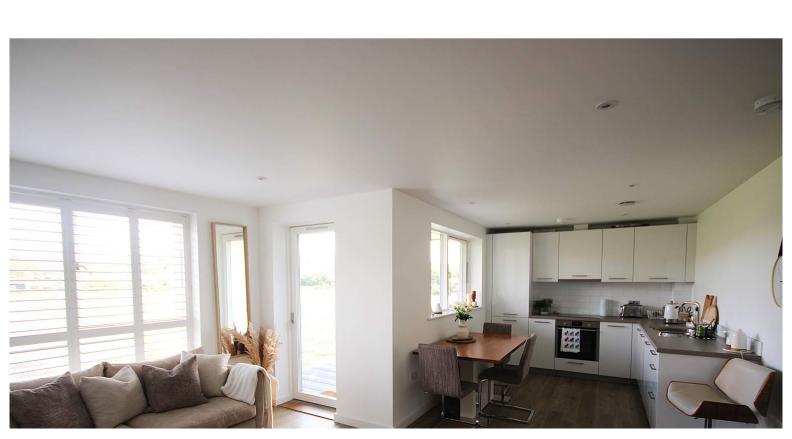

Upon entering you'll find a large open plan living/kitchen space, flooded with light from the floor to ceiling windows and balcony. Furthermore, this apartment holds 2 bedrooms and 2 bathrooms, ensuring convenience, comfort and privacy. There is also ample storage space in the many cupboards within the hallway.

# **ROOM DESCRIPTIONS**