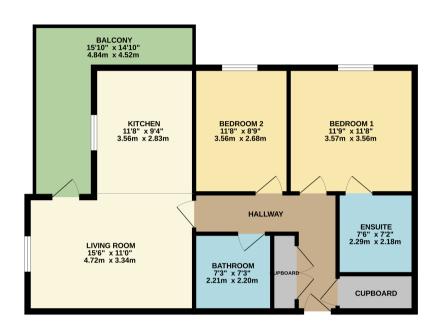

### **FLOORPLAN**

# GROUND FLOOR 740 sq.ft. (68.8 sq.m.) approx.

TOTAL FLOOR AREA: 740 sq.ft. (88.8 sq.m.) approx.

Whate every attempt has been made to sensure the accuracy of the floorpian contained these, measurements, extension or not extensive. This pile in the futurable purpose only and hand by used as such by any prospective purchaser. The services, systems and spatisfaces shown have not been instead and on guitavariete accuracy and the services are services. The services, systems and spatisfaces shown have not been instead and on guitavariete accuracy and the services are services. The services systems and spatisfaces shown have not been instead and on guitavariete accuracy and the services are services as the services are services and the services are services as the services are services as the services are services and the services are services as the services are services are services.