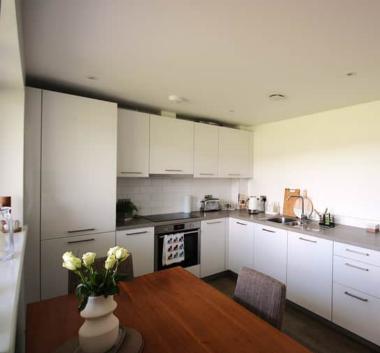

Upon entering you'll find a large open plan living/kitchen space, flooded with light from the floor to ceiling windows and balcony. Furthermore, this apartment holds 2 bedrooms and 2 bathrooms, ensuring convenience, comfort and privacy. There is also ample storage space in the many cupboards within the hallway.

# **ROOM DESCRIPTIONS**