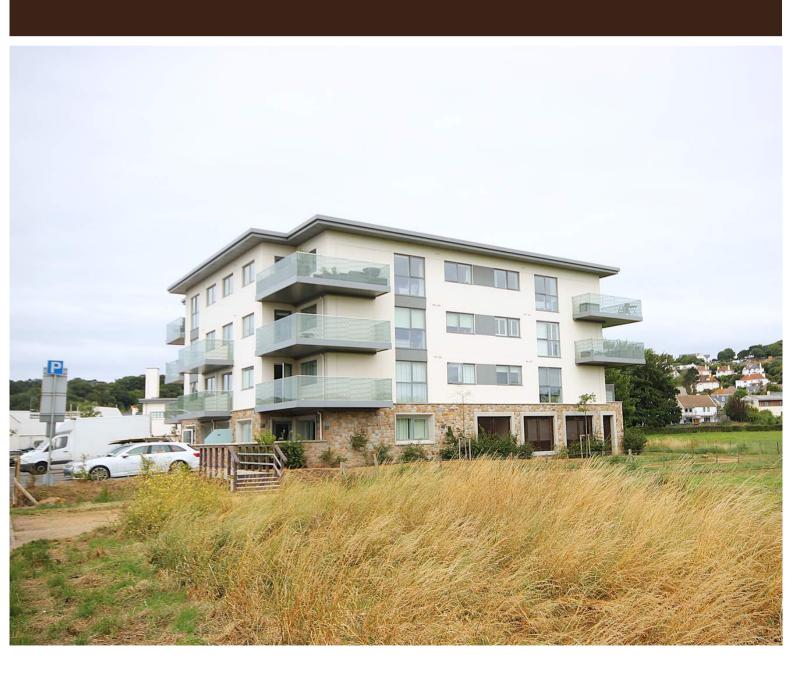

Apartment C12 Pavilion III The Pavilions, La Route de Beaumont, St Peter. JE3 7PF

£617,500 Flying Freehold
SOLD STC

### PROPERTY DESCRIPTION

Benest Estates present this spacious 750ft2 2 bedroom apartment in Beaumont in close proximity to all amenities. Purpose built and completed in 2021, the Pavilions development offers a modern and energy efficient way of living. This specific apartment boasts a large wrap around balcony with an uninterrupted view overlooking the marsh.

Immediate proximity to shops, bus routes, walking paths, the beach and all other amenities and situated on the second floor with lift access. There is also secure undercover parking and plenty of visitor parking. Viewing recommended in order to appreciate this bright and airy apartment.