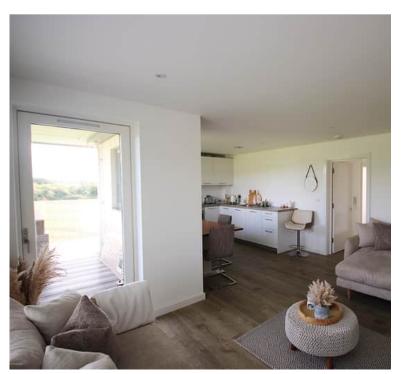

Upon entering you'll find a large open plan living/kitchen space, flooded with light from the floor to ceiling windows and balcony. Furthermore, this apartment holds 2 bedrooms and 2 bathrooms, ensuring convenience, comfort and privacy. There is also ample storage space in the many cupboards within the hallway.

# **ROOM DESCRIPTIONS**