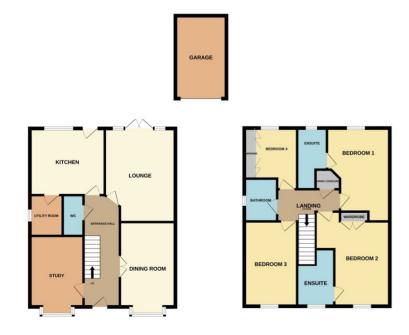

## £325,000

\*\*\*MODERN DETACHED FAMILY HOME WITH NO ONWARD CHAIN\*\*\* Rosedale are delighted to present to the market this detached four bedroom family home with no chain close to Bourne grammar school and Bourne town centre. The property has three reception rooms, including study, dining room and lounge. There is a kitchen/breakfast, utility, and cloakroom downstairs. Upstairs there are four bedrooms, two with ensuites and a family bathroom. The property benefits from a Hive duel zone central heating system. Outside there is a landscaped low maintenance rear garden with a resin patio, artificial grass mixed with mature shrubs. Off road parking to a single garage. To fully appreciate this property viewings are highly recommended. EPC energy rating C/Council tax band D.