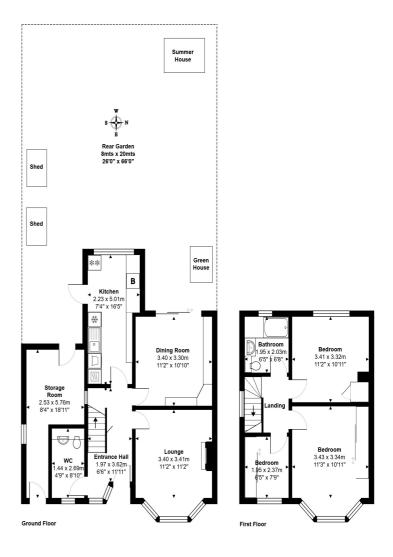

## 3 Marina Parade Worple Road, Stainesupon-Thames, Surrey. TW18 1HD.

3 Bedroom Semi-Detached House - £495,000 Freehold

SPACIOUS THREE BEDROOM SEMI-DETACHED PROPERTY SITUATED ALONG THIS MUCH SOUGHT AFTER ROAD IDEALLY POSITIONED FOR EASY ACCESS TO STAINES TOWN CENTRE, MAINLINE TRAIN STATION, LOCAL SHOPS & SCHOOLS. The property offers a great opportunity for extension (S.T.R.P.P) and full refurbishment and currently benefits from a spacious lounge, dining room, fitted kitchen, downstairs W.C, three well-proportioned bedrooms, bathroom, large secluded rear garden and off-street parking. No Onward Chain. Viewings Highly Recommended!

## 3 Marina Parade Worple Road, Staines-upon-Thames, Surrey. TW18 1HD.

Tenure
Lease Term
Ground Rent
Service Charge
Local Authority
Council Tax

Freehold

We have prepared these property particulars as a general guide to a broad description of the property. They are not intended to constitute part of an offer or contract. We have not carried our a structural survey and the services, appliances and specific fittings have not been tested. All photographs, measurements, floorplans and distances referred to are given as a guide only and should not be relied upon for the purchase of carpets or any other fixtures or fittings. Lease details, service charges and ground rents (where applicable) and council tax are give as a guide only and should be checked and confirmed by your solicitor prior to exchange of contracts. The copyright of all details, photographs and floorplans remain exclusive to Gregory Brown.