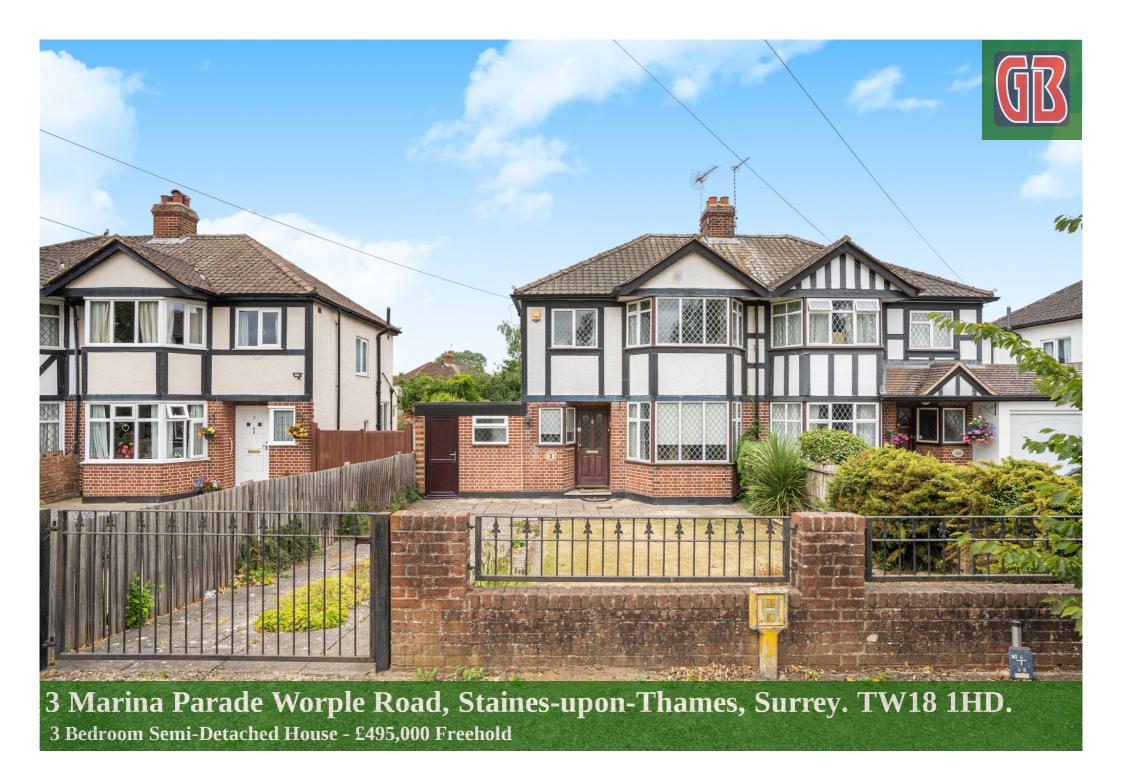

## 3 Marina Parade Worple Road, Stainesupon-Thames, Surrey. TW18 1HD.

3 Bedroom Semi-Detached House - £495,000 Freehold

SPACIOUS THREE BEDROOM SEMI-DETACHED PROPERTY SITUATED ALONG THIS MUCH SOUGHT AFTER ROAD IDEALLY POSITIONED FOR EASY ACCESS TO STAINES TOWN CENTRE, MAINLINE TRAIN STATION, LOCAL SHOPS & SCHOOLS. The property offers a great opportunity for extension (S.T.R.P.P) and full refurbishment and currently benefits from a spacious lounge, dining room, fitted kitchen, downstairs W.C, three well-proportioned bedrooms, bathroom, large secluded rear garden and off-street parking. No Onward Chain. Viewings Highly Recommended!