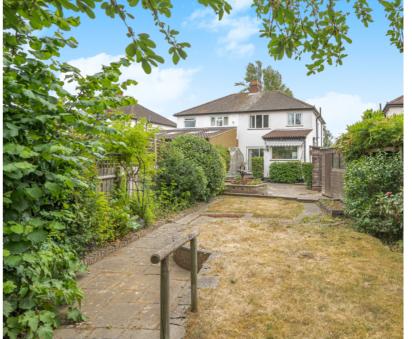

## 3 Marina Parade Worple Road, Stainesupon-Thames, Surrey. TW18 1HD.

3 Bedroom Semi-Detached House - £495,000 Freehold

SPACIOUS THREE BEDROOM SEMI-DETACHED PROPERTY SITUATED ALONG THIS MUCH SOUGHT AFTER ROAD IDEALLY POSITIONED FOR EASY ACCESS TO STAINES TOWN CENTRE, MAINLINE TRAIN STATION, LOCAL SHOPS & SCHOOLS. The property offers a great opportunity for extension (S.T.R.P.P) and full refurbishment and currently benefits from a spacious lounge, dining room, fitted kitchen, downstairs W.C, three well-proportioned bedrooms, bathroom, large secluded rear garden and off-street parking. No Onward Chain. Viewings Highly Recommended!