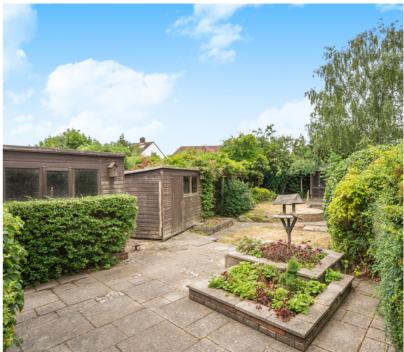

## 3 Marina Parade Worple Road, Stainesupon-Thames, Surrey. TW18 1HD.

3 Bedroom Semi-Detached House - £495,000 Freehold

SPACIOUS THREE BEDROOM SEMI-DETACHED PROPERTY SITUATED ALONG THIS MUCH SOUGHT AFTER ROAD IDEALLY POSITIONED FOR EASY ACCESS TO STAINES TOWN CENTRE, MAINLINE TRAIN STATION, LOCAL SHOPS & SCHOOLS. The property offers a great opportunity for extension (S.T.R.P.P) and full refurbishment and currently benefits from a spacious lounge, dining room, fitted kitchen, downstairs W.C, three well-proportioned bedrooms, bathroom, large secluded rear garden and off-street parking. No Onward Chain. Viewings Highly Recommended!