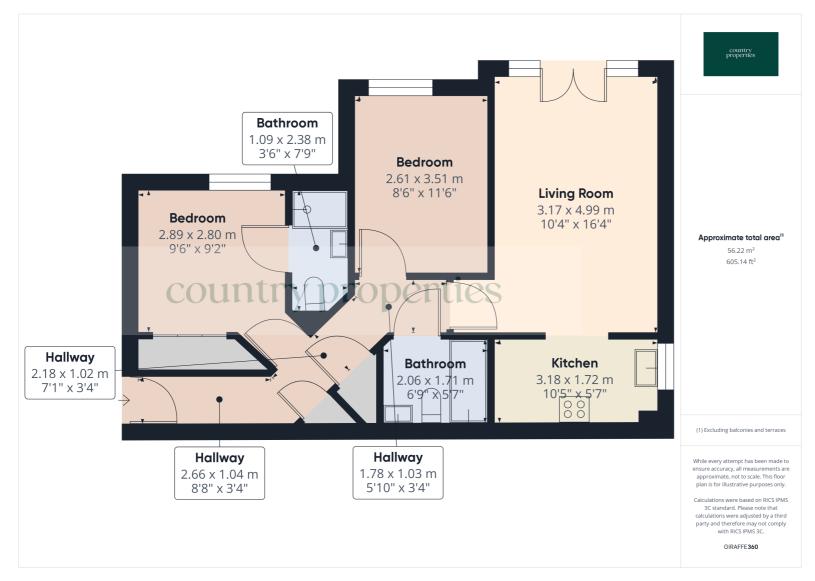

Ground floor

Main reception hall

Entry phone system providing acces to main reception hall, stairs to first floor hall, access to lift.

First floor landing

Entrance door to apartment.

Hall

Entrance door to hall with built in cupboard, radiator, further built in cupboard.

Bedroom One

Range of built in wardrobes, radiator, window to side.

**Ensuite Shower room** 

Shower cubicle, pedestal wash basin, WC, fully tiled floor and part-tiled walls, radiator, extractor.

Bedroom Two

Window to side, radiator.

## Bathroom

White suite consisting of bath with wash basin, WC, part-tiled walls and fully tiled floor, radiator, down lighters.

Lounge/dining room

French doors onto private balcony, views to gardens, two radiators.

## Kitchen

Range of base and eye level cupboards incorporating gas hob with extractor over, fitted oven, integrated fridge and freezer and washing machine. Window to side, wood style floor, cupboard housing gas fired boiler.