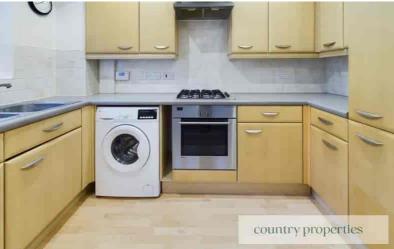

## Kitchen

Range of base and eye level cupboards incorporating gas hob with extractor over, fitted oven, integrated fridge and freezer and washing machine. Window to side, wood style floor, cupboard housing gas fired boiler.