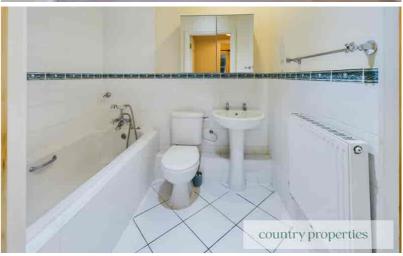

## Bathroom

White suite consisting of bath with wash basin, WC, part-tiled walls and fully tiled floor, radiator, down lighters.

Lounge/dining room

French doors onto private balcony, views to gardens, two radiators.