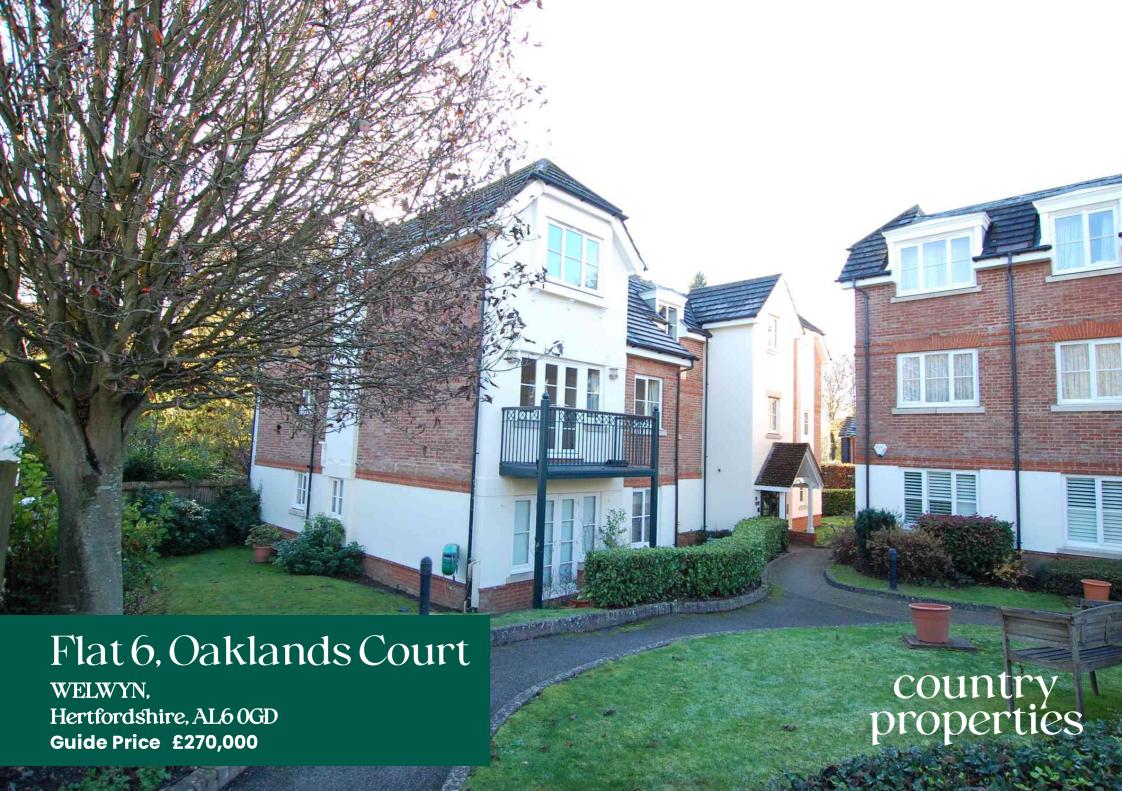

Located on this highly popular small gated development this nicely presented first floor apartment offers two bedrooms the master having an en-suite shower room, entry lift, fitted kitchen and a westerly-facing balcony. It also benefits from gas central heating and two allocated car standing spaces.

## Outside

Communal gardens

There are pretty communal gardens that surround the apartments which are predominantly laid to lawn with numerous shrubs and borders.

Car standing

There are two allocated car standing spaces, plus visitor parking. Electric gates provide access to Oaklands Court.