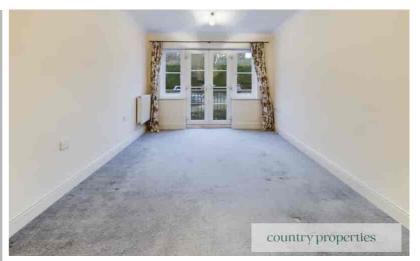

## Bathroom

White suite consisting of bath with wash basin, WC, part-tiled walls and fully tiled floor, radiator, down lighters.

Lounge/dining room

French doors onto private balcony, views to gardens, two radiators.