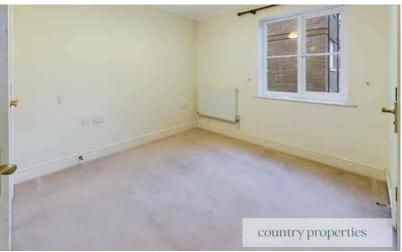

Bedroom One

Range of built in wardrobes, radiator, window to side.

**Ensuite Shower room** 

Shower cubicle, pedestal wash basin, WC, fully tiled floor and part-tiled walls, radiator, extractor.

Bedroom Two

Window to side, radiator.