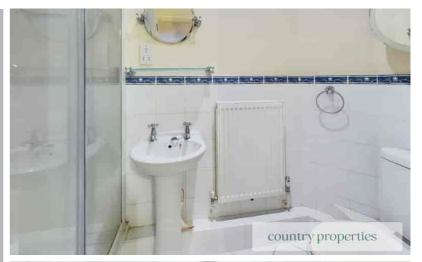

Bedroom One

Range of built in wardrobes, radiator, window to side.

**Ensuite Shower room** 

Shower cubicle, pedestal wash basin, WC, fully tiled floor and part-tiled walls, radiator, extractor.

Bedroom Two

## Bathroom

White suite consisting of bath with wash basin, WC, part-tiled walls and fully tiled floor, radiator, down lighters.

Lounge/dining room

French doors onto private balcony, views to gardens, two radiators.