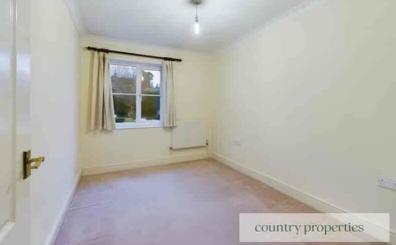

Bedroom One

Range of built in wardrobes, radiator, window to side.

**Ensuite Shower room** 

Shower cubicle, pedestal wash basin, WC, fully tiled floor and part-tiled walls, radiator, extractor.

Bedroom Two

Window to side, radiator.