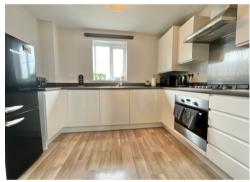

4 Henry Seymour House, Lysaght Avenue, Newport. NP19 4DE £120,000

Tenure Leasehold

- MODERN FIRST FLOOR APARTMENT
- GOOD ORDER THROUGHOUT
- ONE DOUBLE BEDROOM
- SPACIOUS LOUNGE / DINING ROOM
- OPEN PLAN FITTED KITCHEN

- TILED BATHROOM
- GAS CENTRAL HEATING AND DOUBLE GLAZING
- ENERGY EFFICIENT ACCOMMODATION
- ALLOCATED PARKING SPACE
- GOOD MAIN ROAD ACCESS

GREAT FIRST PURCHASE! This is a well presented mid floor one bedroomed apartment within a brick faced block of only three storeys. There is a communal entrance door with secure entry system up to the efficient accommodation that comprises; entrance hall, double bedroom with double wardrobe, a bathroom and a sociable lounge/dining room/kitchen that includes cooking appliances.