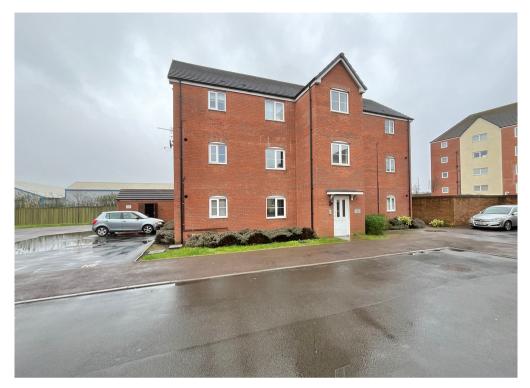

4 Henry Seymour House, Lysaght Avenue, Newport. NP19 4DE £120,000

Tenure Leasehold

- MODERN FIRST FLOOR APARTMENT
- GOOD ORDER THROUGHOUT
- ONE DOUBLE BEDROOM
- SPACIOUS LOUNGE / DINING ROOM
- OPEN PLAN FITTED KITCHEN

- TILED BATHROOM
- GAS CENTRAL HEATING AND DOUBLE GLAZING
- ENERGY EFFICIENT ACCOMMODATION
- ALLOCATED PARKING SPACE
- GOOD MAIN ROAD ACCESS

GREAT FIRST PURCHASE! This is a well presented mid floor one bedroomed apartment within a brick faced block of only three storeys. There is a communal entrance door with secure entry system up to the efficient accommodation that comprises; entrance hall, double bedroom with double wardrobe, a bathroom and a sociable lounge/dining room/kitchen that includes cooking appliances.

Outside there is a single allocated parking space within the alongside car park that includes visitor parking and a covered bin store.

Gas central heating and full double glazing.

EPC B83. Council tax band C. Leasehold 125 years from 2018, maintenance £1507 pa, ground rent £200 pa.