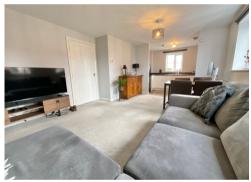

- TILED BATHROOM
- GAS CENTRAL HEATING AND DOUBLE GLAZING
- ENERGY EFFICIENT ACCOMMODATION
- ALLOCATED PARKING SPACE
- GOOD MAIN ROAD ACCESS

GREAT FIRST PURCHASE! This is a well presented mid floor one bedroomed apartment within a brick faced block of only three storeys. There is a communal entrance door with secure entry system up to the efficient accommodation that comprises; entrance hall, double bedroom with double wardrobe, a bathroom and a sociable lounge/dining room/kitchen that includes cooking appliances.