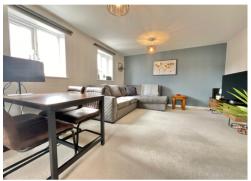

- TILED BATHROOM
- GAS CENTRAL HEATING AND DOUBLE GLAZING
- ENERGY EFFICIENT ACCOMMODATION
- ALLOCATED PARKING SPACE
- GOOD MAIN ROAD ACCESS

GREAT FIRST PURCHASE! This is a well presented mid floor one bedroomed apartment within a brick faced block of only three storeys. There is a communal entrance door with secure entry system up to the efficient accommodation that comprises; entrance hall, double bedroom with double wardrobe, a bathroom and a sociable lounge/dining room/kitchen that includes cooking appliances.