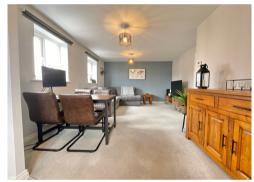

4 Henry Seymour House, Lysaght Avenue, Newport. NP19 4DE £120,000

Tenure Leasehold

- MODERN FIRST FLOOR APARTMENT
- GOOD ORDER THROUGHOUT
- ONE DOUBLE BEDROOM
- SPACIOUS LOUNGE / DINING ROOM
- OPEN PLAN FITTED KITCHEN

- TILED BATHROOM
- GAS CENTRAL HEATING AND DOUBLE GLAZING
- ENERGY EFFICIENT ACCOMMODATION
- ALLOCATED PARKING SPACE
- GOOD MAIN ROAD ACCESS

GREAT FIRST PURCHASE! This is a well presented mid floor one bedroomed apartment within a brick faced block of only three storeys. There is a communal entrance door with secure entry system up to the efficient accommodation that comprises; entrance hall, double bedroom with double wardrobe, a bathroom and a sociable lounge/dining room/kitchen that includes cooking appliances.