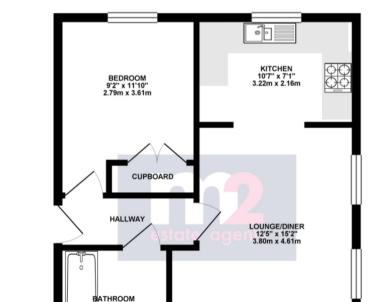

4 Henry Seymour House, Lysaght Avenue, Newport. NP19 4DE £120,000

Tenure Leasehold

- MODERN FIRST FLOOR APARTMENT
- GOOD ORDER THROUGHOUT
- ONE DOUBLE BEDROOM
- SPACIOUS LOUNGE / DINING ROOM
- OPEN PLAN FITTED KITCHEN

- TILED BATHROOM
- GAS CENTRAL HEATING AND DOUBLE GLAZING
- ENERGY EFFICIENT ACCOMMODATION
- ALLOCATED PARKING SPACE
- GOOD MAIN ROAD ACCESS

GREAT FIRST PURCHASE! This is a well presented mid floor one bedroomed apartment within a brick faced block of only three storeys. There is a communal entrance door with secure entry system up to the efficient accommodation that comprises; entrance hall, double bedroom with double wardrobe, a bathroom and a sociable lounge/dining room/kitchen that includes cooking appliances.

Services:

All mains services

Council Tax Band:

Tax Band C. Newport CC.

**GROUND FLOOR** 

All room sizes are approximate. Electrical installations, plumbing, central heating and drainage installations are noted on the basis of a visual inspection only. They have not been tested and no warranty of condition or fitness for purpose is implied in their inclusion. Potential purchasers are warned that they must make their own enquiries as to the condition of the appliances, installations or any element of the structure