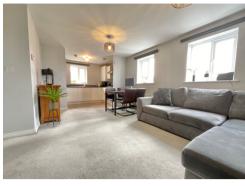

- TILED BATHROOM
- GAS CENTRAL HEATING AND DOUBLE GLAZING
- ENERGY EFFICIENT ACCOMMODATION
- ALLOCATED PARKING SPACE
- GOOD MAIN ROAD ACCESS

GREAT FIRST PURCHASE! This is a well presented mid floor one bedroomed apartment within a brick faced block of only three storeys. There is a communal entrance door with secure entry system up to the efficient accommodation that comprises; entrance hall, double bedroom with double wardrobe, a bathroom and a sociable lounge/dining room/kitchen that includes cooking appliances.