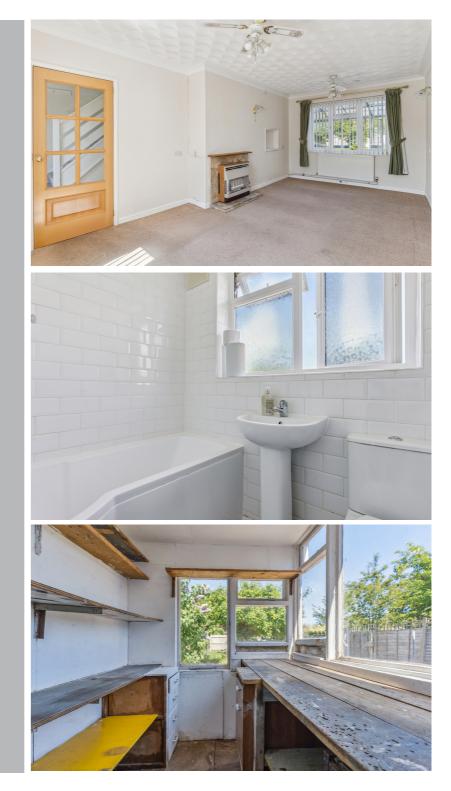

This home offers well balanced accommodation throughout. As you enter the property you step into the entrance hall with stairs rising to the first floor and doors through to the main living areas. Moving from hallway, the living/dining room offers dual aspect accommodation. The kitchen is to the rear of the property comprising ample worksurfaces and storage. There is a side door that leads out to the covered walk way and provides access to various storage buildings, the sunroom and then the rear garden. On the first floor there are two bedrooms, the second bedroom with built-in cupboards and a three piece suite family bathroom.

Outside there are front and rear gardens. The rear garden is fully enclosed with both patio and lawn areas. There is an abundance of mature shrubs and trees. To the front is a low maintenance garden with a pathway leading to the front door.