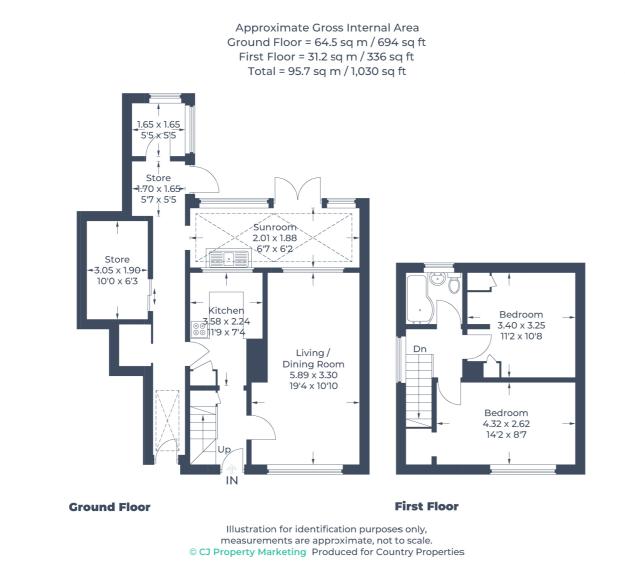

This home offers well balanced accommodation throughout. As you enter the property you step into the entrance hall with stairs rising to the first floor and doors through to the main living areas. Moving from hallway, the living/dining room offers dual aspect accommodation. The kitchen is to the rear of the property comprising ample worksurfaces and storage. There is a side door that leads out to the covered walk way and provides access to various storage buildings, the sunroom and then the rear garden. On the first floor there are two bedrooms, the second bedroom with built-in cupboards and a three piece suite family bathroom.

Outside there are front and rear gardens. The rear garden is fully enclosed with both patio and lawn areas. There is an abundance of mature shrubs and trees. To the front is a low maintenance garden with a pathway leading to the front door.