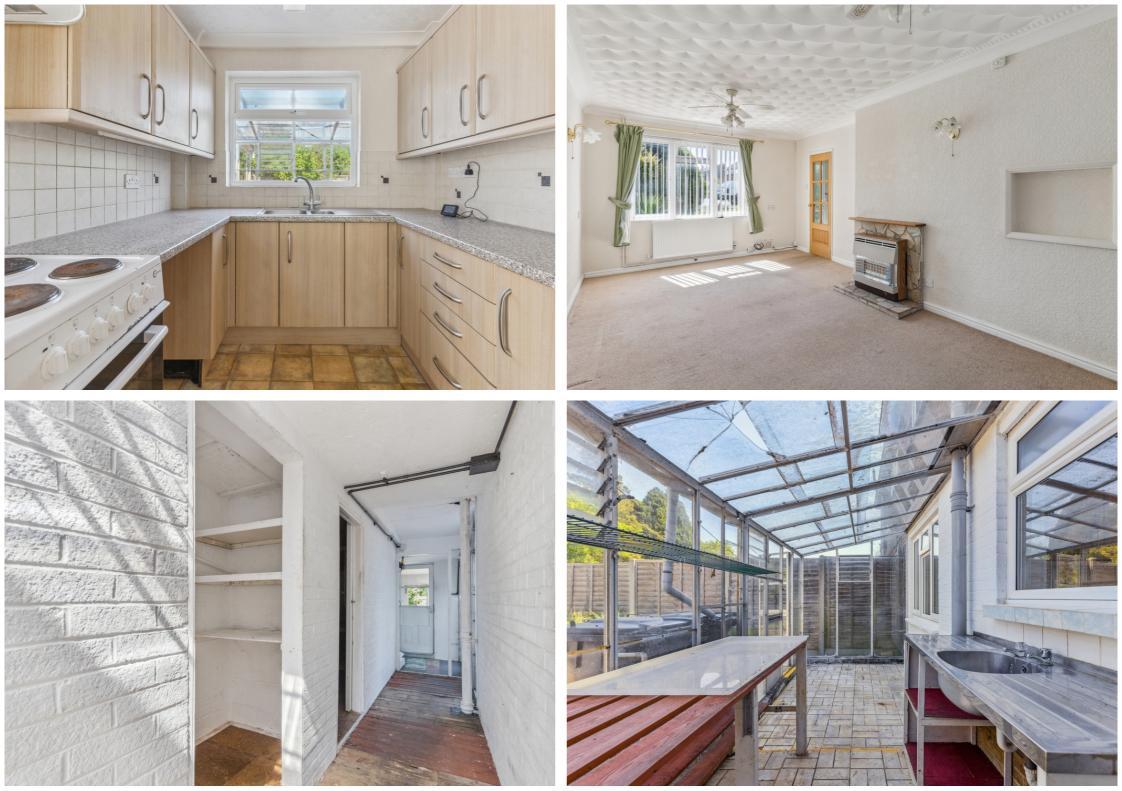

This home offers well balanced accommodation throughout. As you enter the property you step into the entrance hall with stairs rising to the first floor and doors through to the main living areas. Moving from hallway, the living/dining room offers dual aspect accommodation. The kitchen is to the rear of the property comprising ample worksurfaces and storage. There is a side door that leads out to the covered walk way and provides access to various storage buildings, the sunroom and then the rear garden. On the first floor there are two bedrooms, the second bedroom with built-in cupboards and a three piece suite family bathroom.

Outside there are front and rear gardens. The rear garden is fully enclosed with both patio and lawn areas. There is an abundance of mature shrubs and trees. To the front is a low maintenance garden with a pathway leading to the front door.