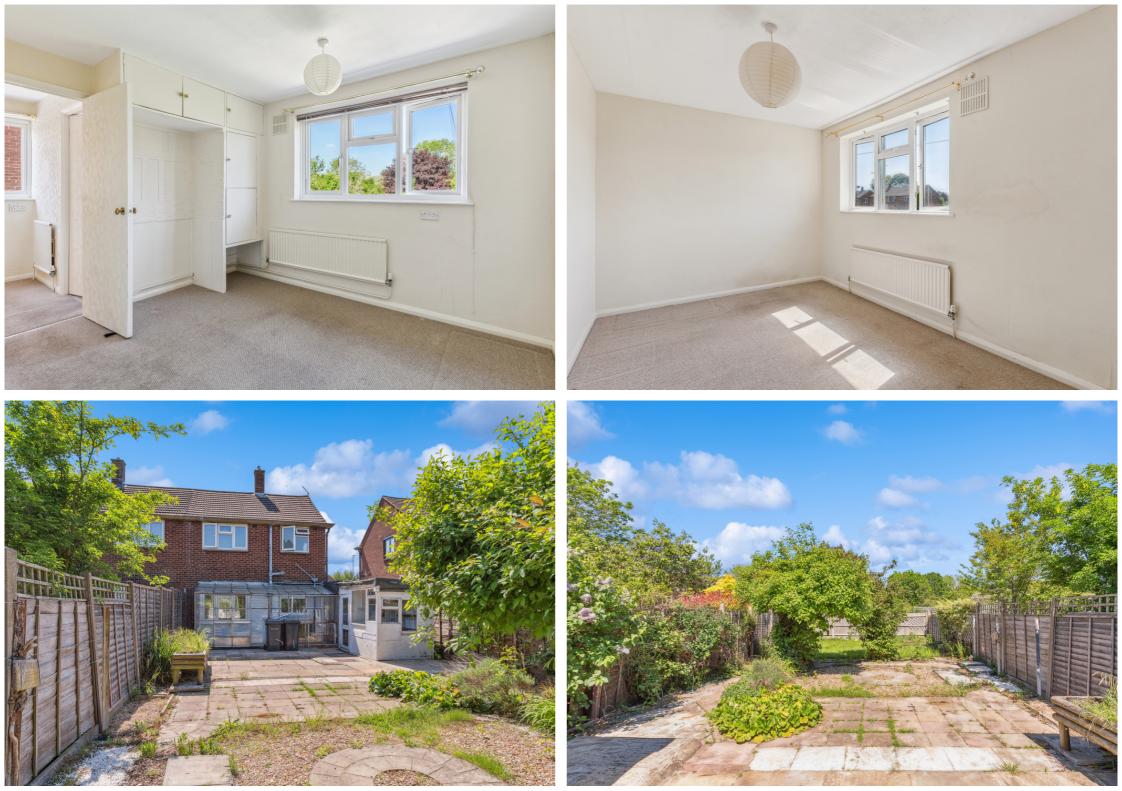

This home offers well balanced accommodation throughout. As you enter the property you step into the entrance hall with stairs rising to the first floor and doors through to the main living areas. Moving from hallway, the living/dining room offers dual aspect accommodation. The kitchen is to the rear of the property comprising ample worksurfaces and storage. There is a side door that leads out to the covered walk way and provides access to various storage buildings, the sunroom and then the rear garden. On the first floor there are two bedrooms, the second bedroom with built-in cupboards and a three piece suite family bathroom.

Outside there are front and rear gardens. The rear garden is fully enclosed with both patio and lawn areas. There is an abundance of mature shrubs and trees. To the front is a low maintenance garden with a pathway leading to the front door.