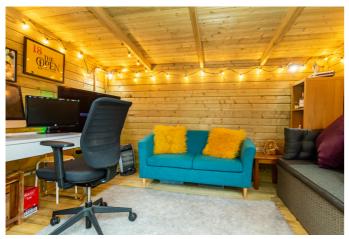

Comprises: an entrance hall, lounge, kitchen/dining room, four double bedrooms, an en-suite, a family bathroom, a ground floor WC, and a utility room.

In turn-key condition, highlights of the property include fresh modern decor, generous room sizes, quality flooring throughout, and a fully fitted kitchen with integrated appliances. Externally, the property benefits from a monobloc driveway leading to the attached garage. To the rear, an enclosed garden is laid mostly to lawn with patio areas, with a summer house available by negotiation.