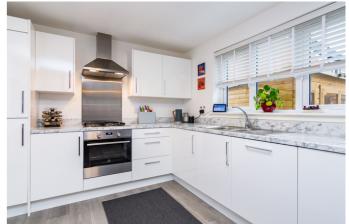

To the rear, with French doors opening out to the rear garden, the kitchen/dining room has lots of space for dining furniture, and is fitted with modern high gloss units, stone-effect worktops with a matching upstand, and a stainless steel sink. Appliances include an integrated gas hob, oven, fridge/freezer and dishwasher, with ample space for further freestanding white goods in the adjoining utility room.