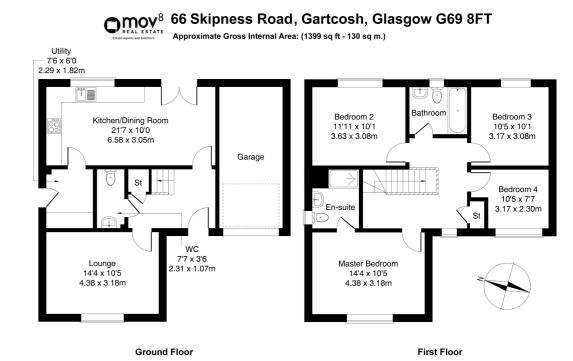

Comprises: an entrance hall, lounge, kitchen/dining room, four double bedrooms, an en-suite, a family bathroom, a ground floor WC, and a utility room.

In turn-key condition, highlights of the property include fresh modern decor, generous room sizes, quality flooring throughout, and a fully fitted kitchen with integrated appliances. Externally, the property benefits from a monobloc driveway leading to the attached garage. To the rear, an enclosed garden is laid mostly to lawn with patio areas, with a summer house available by negotiation.

A welcoming reception hall offers space for freestanding furniture, a built-in cupboard, and serves the ground floor WC with a twopiece suite, as well as the bright, carpeted lounge which is set to the front.

To the rear, with French doors opening out to the rear garden, the kitchen/dining room has lots of space for dining furniture, and is fitted with modern high gloss units, stone-effect worktops with a matching upstand, and a stainless steel sink. Appliances include an integrated gas hob, oven, fridge/freezer and dishwasher, with ample space for further freestanding white goods in the adjoining utility room.

Upstairs, the spacious upper hall serves four well proportioned double bedrooms, including the large master bedroom which features a stylish en-suite shower room. Completing the accommodation, the family bathroom features a modern white three-piece suite with an electric over-bath shower, and tiled splash walls.

Legal Disclaimer : Floor-plan and measurements are for illustrative guidance only, and not intended to form part of any contract