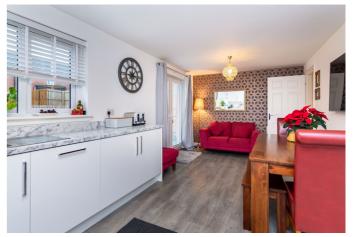

To the rear, with French doors opening out to the rear garden, the kitchen/dining room has lots of space for dining furniture, and is fitted with modern high gloss units, stone-effect worktops with a matching upstand, and a stainless steel sink. Appliances include an integrated gas hob, oven, fridge/freezer and dishwasher, with ample space for further freestanding white goods in the adjoining utility room.