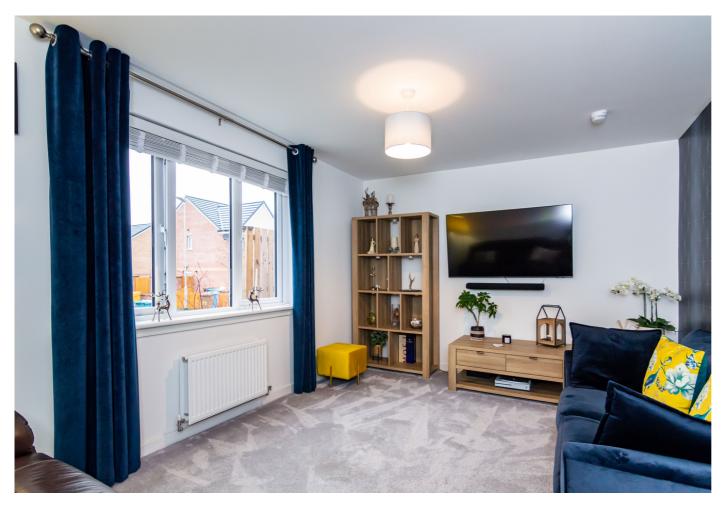

A welcoming reception hall offers space for freestanding furniture, a built-in cupboard, and serves the ground floor WC with a twopiece suite, as well as the bright, carpeted lounge which is set to the front.