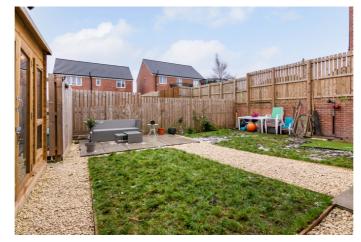

Comprises: an entrance hall, lounge, kitchen/dining room, four double bedrooms, an en-suite, a family bathroom, a ground floor WC, and a utility room.

In turn-key condition, highlights of the property include fresh modern decor, generous room sizes, quality flooring throughout, and a fully fitted kitchen with integrated appliances. Externally, the property benefits from a monobloc driveway leading to the attached garage. To the rear, an enclosed garden is laid mostly to lawn with patio areas, with a summer house available by negotiation.