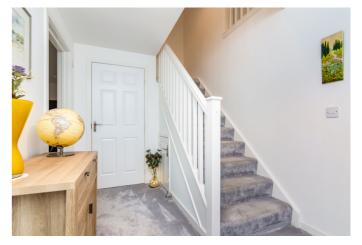

A welcoming reception hall offers space for freestanding furniture, a built-in cupboard, and serves the ground floor WC with a twopiece suite, as well as the bright, carpeted lounge which is set to the front.