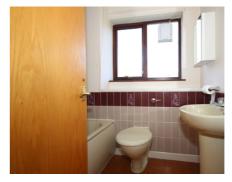

The property has a large lounge/diner with modern sliding doors affording access to a rear patio facing lawn & trees, the entrance hall has ample storage and doors to all rooms. The kitchen is fitted, with space for washing machine and fridge freezer, again with pleasant rear view. The dual aspect main bedroom has a useful en suite WC, complimented by the main bathroom with bath & shower. The second bedroom has a fine range of fitted furniture.