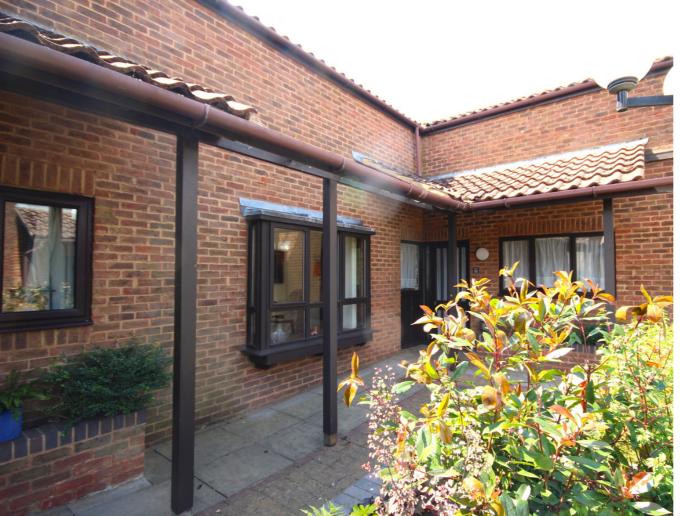

5 The Maltings, Norton Road, Letchworth Garden City, Hertfordshire, SG6 1AR

Lane & Bennetts are pleased to present this two double bedroom bungalow, located in the beautiful surroundings of Norton Hall Farm. This established development is aimed at the over 50's, providing comfortable independent living.

## 5 The Maltings, Norton RA SG6 1AR

Approximate Gross Internal Area 697 sq ft - 65 sq m

Not to Scale. Produced by The Plan Portal 2023 For Illustrative Purposes Only.

- COMMUNAL GARDENS & FACILITIES
- CLOSE TO AMENITIES
- LARGE LOUNGE WITH FRENCH DOORS TO GARDEN
- FITTED KITCHEN
- EN SUITE WC TO MAIN BEDROOM
- MAIN BATHROOM
- WELL MAINTAINED GARDENS & EXTERIOR
- LARGE LOUNGE WITH SLIDING DOOR TO PATIO
- SOUGHT AFTERF DEVELOPMENT FOR OVER 55's
- COUNCIL TAX: C | EPC: D | TENURE: LEASEHOLD (A NEW 90 YEAR LEASE IS OFFERED TO EACH NEW OCCUPIER)