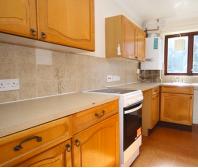

The property has a large lounge/diner with modern sliding doors affording access to a rear patio facing lawn & trees, the entrance hall has ample storage and doors to all rooms. The kitchen is fitted, with space for washing machine and fridge freezer, again with pleasant rear view. The dual aspect main bedroom has a useful en suite WC, complimented by the main bathroom with bath & shower. The second bedroom has a fine range of fitted furniture.

## 5 The Maltings, Norton RA SG6 1AR

Approximate Gross Internal Area 697 sq ft - 65 sq m

Not to Scale. Produced by The Plan Portal 2023 For Illustrative Purposes Only.

- COMMUNAL GARDENS & FACILITIES
- CLOSE TO AMENITIES
- LARGE LOUNGE WITH FRENCH DOORS TO GARDEN
- FITTED KITCHEN
- EN SUITE WC TO MAIN BEDROOM
- MAIN BATHROOM
- WELL MAINTAINED GARDENS & EXTERIOR
- LARGE LOUNGE WITH SLIDING DOOR TO PATIO
- SOUGHT AFTERF DEVELOPMENT FOR OVER 55's
- COUNCIL TAX: C | EPC: D | TENURE: LEASEHOLD (A NEW 90 YEAR LEASE IS OFFERED TO EACH NEW OCCUPIER)