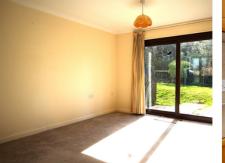

The property has a large lounge/diner with modern sliding doors affording access to a rear patio facing lawn & trees, the entrance hall has ample storage and doors to all rooms. The kitchen is fitted, with space for washing machine and fridge freezer, again with pleasant rear view. The dual aspect main bedroom has a useful en suite WC, complimented by the main bathroom with bath & shower. The second bedroom has a fine range of fitted furniture.