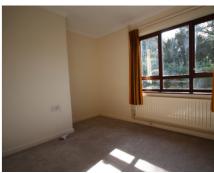

The property has a large lounge/diner with modern sliding doors affording access to a rear patio facing lawn & trees, the entrance hall has ample storage and doors to all rooms. The kitchen is fitted, with space for washing machine and fridge freezer, again with pleasant rear view. The dual aspect main bedroom has a useful en suite WC, complimented by the main bathroom with bath & shower. The second bedroom has a fine range of fitted furniture.