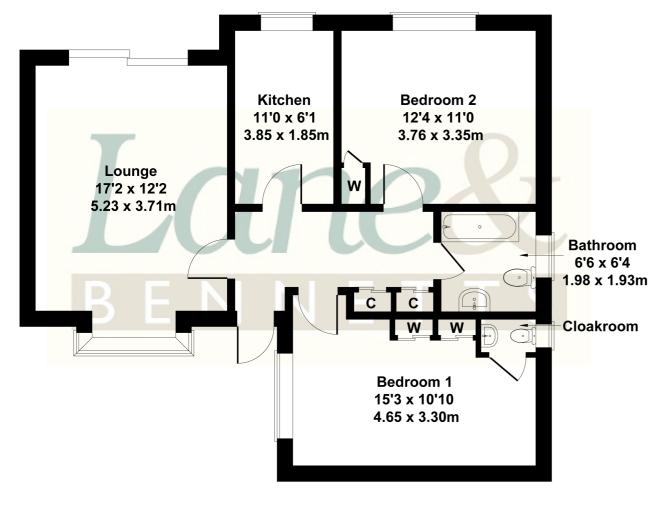

## 5 The Maltings, Norton RA SG6 1AR

Approximate Gross Internal Area 697 sq ft - 65 sq m

Not to Scale. Produced by The Plan Portal 2023 For Illustrative Purposes Only.

- COMMUNAL GARDENS & FACILITIES
- CLOSE TO AMENITIES
- LARGE LOUNGE WITH FRENCH DOORS TO GARDEN
- FITTED KITCHEN
- EN SUITE WC TO MAIN BEDROOM
- MAIN BATHROOM
- WELL MAINTAINED GARDENS & EXTERIOR
- LARGE LOUNGE WITH SLIDING DOOR TO PATIO
- SOUGHT AFTERF DEVELOPMENT FOR OVER 55's
- COUNCIL TAX: C | EPC: D | TENURE: LEASEHOLD (A NEW 90 YEAR LEASE IS OFFERED TO EACH NEW OCCUPIER)