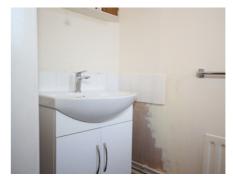

The property has a large lounge/diner with modern sliding doors affording access to a rear patio facing lawn & trees, the entrance hall has ample storage and doors to all rooms. The kitchen is fitted, with space for washing machine and fridge freezer, again with pleasant rear view. The dual aspect main bedroom has a useful en suite WC, complimented by the main bathroom with bath & shower. The second bedroom has a fine range of fitted furniture.