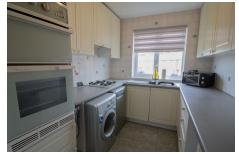

#### Kitchen

3.6m x 2.3m (11' 10" x 7' 7")

Range of wall and base units. Double oven. Fully tiled walls.