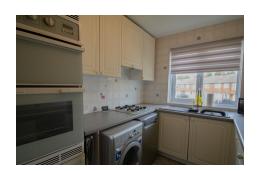

#### Kitchen

3.6m x 2.3m (11' 10" x 7' 7")

Range of wall and base units. Double oven. Fully tiled walls.