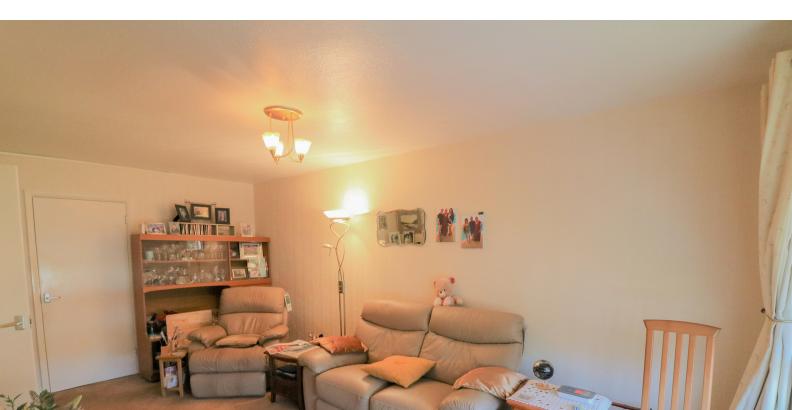

# Lounge

5.4m x 3.4m (17' 9" x 11' 2")

Double-Glazed windows to the front aspect. Gas fire.