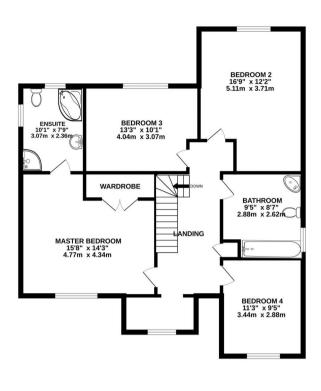

The interior of this beautifully presented property comprises three spacious reception rooms, the large fitted kitchen with utility room, and convenient WC on the ground floor. The first floor consists of 4 bedrooms including the master bedroom with built in wardrobes and ensuite bathroom and the family bathroom. The exterior boasts a private rear garden, perfect for enjoying the summer months.

## TOTAL FLOOR AREA: 1997 sq.ft. (185.5 sq.m.) approx.

Whilst every attempt has been made to ensure the accuracy of the floorplan contained here, measurements of doors, windows, rooms and any other items are approximate and no responsibility is taken for any error, omission or mis-statement. This plan is for illustrative purposes only and should be used as such by approspective purchaser. The services, systems and appliances shown have not been tested and no guarantee as to their operability or efficiency can be given.

Made with Metropix ©2023

20-22 Bridge End, Leeds, LS1 4DJ t: 0330 004 0050 e: hello@bettermove.co.uk www.bettermove.co.uk