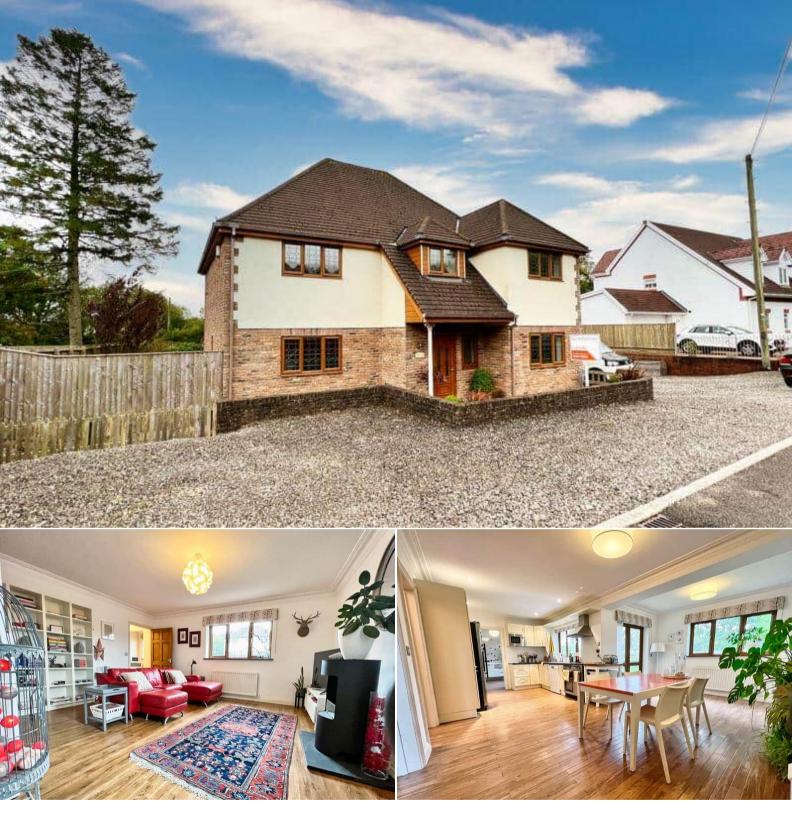

## High Street Bridgend

Bettermove are proud to present this impressive 4 bedroom detached house in Heol-Y-Cyw available with no forward chain.

The property benefits from double glazing, gas central heating throughout and has off street parking available via the large driveway and the garage. The council tax band is G.

The interior of this beautifully presented property comprises three spacious reception rooms, the large fitted kitchen with utility room, and convenient WC on the ground floor. The first floor consists of 4 bedrooms including the master bedroom with built in wardrobes and ensuite bathroom and the family bathroom. The exterior boasts a private rear garden, perfect for enjoying the summer months.

Located in the popular village of Heol-Y-Cyw, the property is close to a range of amenities, including shops, supermarkets, restaurants and pubs. Excellent transport connections can be found from Junction 35 of the M4 and many local bus routes providing easy access into Bridgend.