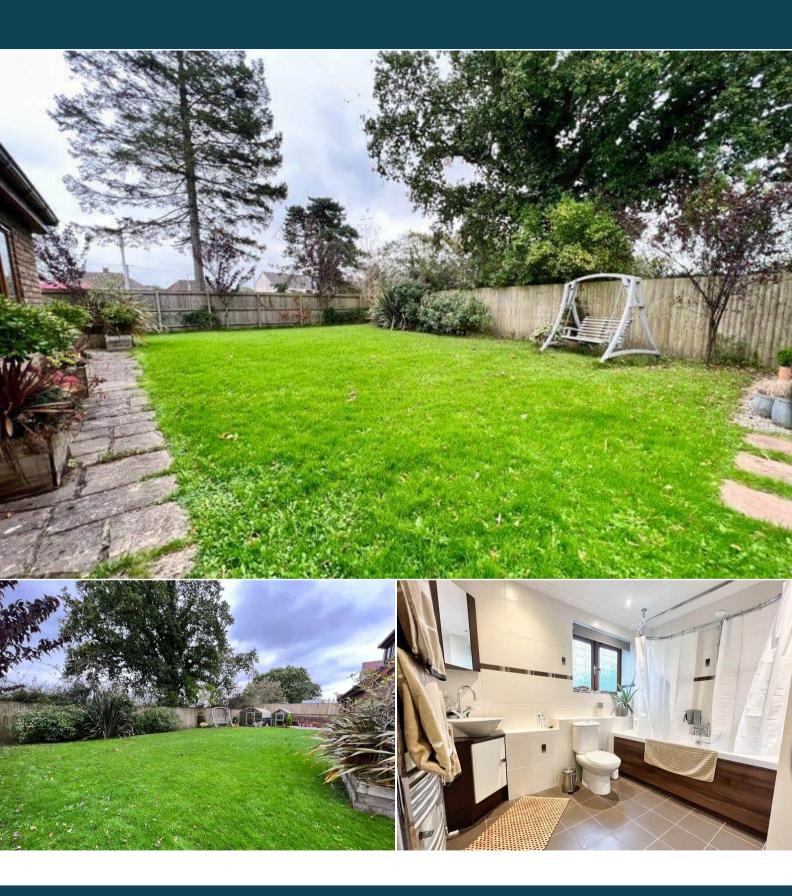

The interior of this beautifully presented property comprises three spacious reception rooms, the large fitted kitchen with utility room, and convenient WC on the ground floor. The first floor consists of 4 bedrooms including the master bedroom with built in wardrobes and ensuite bathroom and the family bathroom. The exterior boasts a private rear garden, perfect for enjoying the summer months.