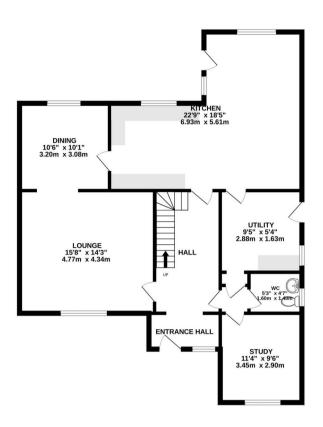

## TOTAL FLOOR AREA: 1997 sq.ft. (185.5 sq.m.) approx.

Whilst every attempt has been made to ensure the accuracy of the floorplan contained here, measurements of doors, windows, rooms and any other items are approximate and no responsibility is taken for any error, omission or mis-statement. This plan is for illustrative purposes only and should be used as such by approspective purchaser. The services, systems and appliances shown have not been tested and no guarantee as to their operability or efficiency can be given.