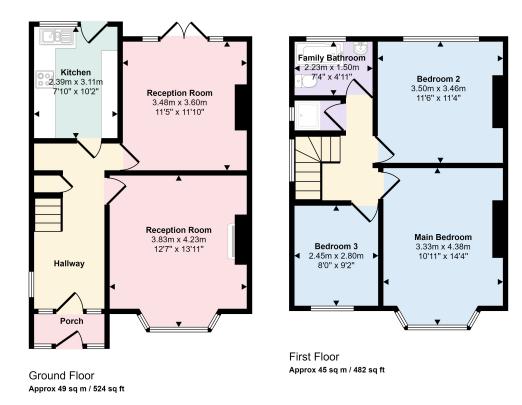

## Approx Gross Internal Area 93 sq m / 1006 sq ft

This floorplan is only for illustrative purposes and is not to scale. Measurements of rooms, doors, windows, and any items are approximate and no responsibility is taken for any error, omission or mis-statement. Icons of items such as bathroom suites are representations only and may not look like the real items. Made with Made Snappy 360.