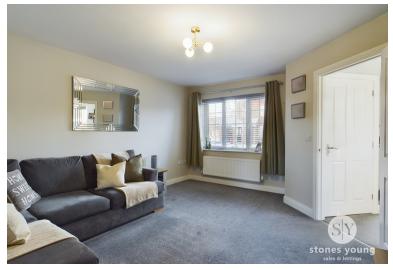

# Lounge

14' 09" x 12' 06" ( $4.50m \times 3.81m$ ) Carpet flooring, storage cupboard, double glazed upvc window, TV point, panel radiator.