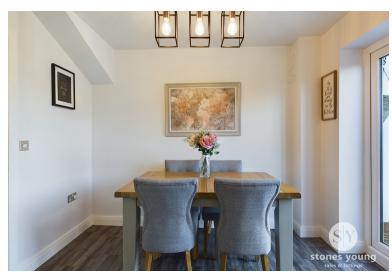

The ground floor boasts a welcoming hallway, a convenient WC, a spacious living room, and a stylish kitchen diner. The kitchen diner is a focal point of the home, featuring French doors that open onto a beautiful rear garden, seamlessly blending indoor and outdoor living. Ascending to the first floor, you'll find a well-lit landing leading to three stunning, beautifully decorated bedrooms and a three-piece family bathroom. Each bedroom has been thoughtfully designed to provide comfort and relaxation, making this floor an inviting retreat for the whole family. On the second floor, a generously sized bedroom awaits, complete with its own en-suite shower room. This private space is perfect for a master suite or a guest bedroom, offering versatility and comfort.

### Kitchen/Diner

15' 08" x 9' 07" (4.78m x 2.92m)

Range of wall and base units with contrasting work surfaces, vinyl flooring, x4 ring gas hob, electric oven, integral fridge freezer and dishwasher, plumbed for washing machine, extractor fan, cupboard housing boiler, space for dining table, double glazed upvc window and French doors to the rear garden, panel radiator.