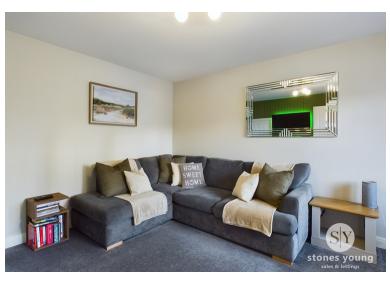

# Lounge

14' 09" x 12' 06" ( $4.50m \times 3.81m$ ) Carpet flooring, storage cupboard, double glazed upvc window, TV point, panel radiator.