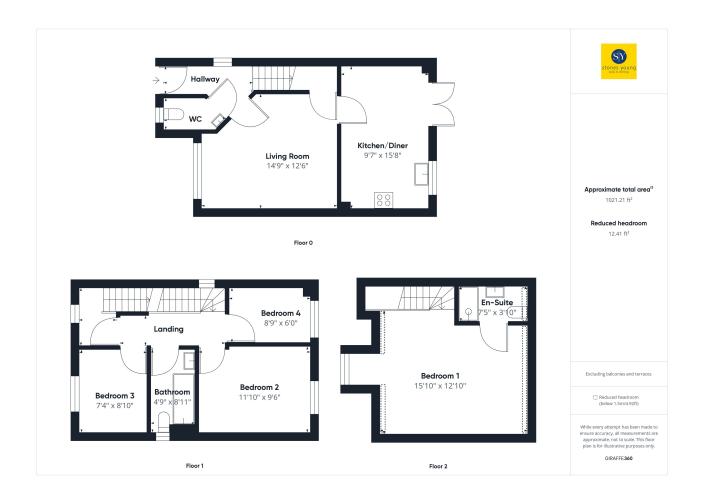

The ground floor boasts a welcoming hallway, a convenient WC, a spacious living room, and a stylish kitchen diner. The kitchen diner is a focal point of the home, featuring French doors that open onto a beautiful rear garden, seamlessly blending indoor and outdoor living. Ascending to the first floor, you'll find a well-lit landing leading to three stunning, beautifully decorated bedrooms and a three-piece family bathroom. Each bedroom has been thoughtfully designed to provide comfort and relaxation, making this floor an inviting retreat for the whole family. On the second floor, a generously sized bedroom awaits, complete with its own en-suite shower room. This private space is perfect for a master suite or a guest bedroom, offering versatility and comfort.

# FLOORPLAN & EPC

These particulars are intended to give a fair and reliable description of the property but no responsibility for any inaccuracy or error can be accepted and do not constitute an offer or contract. We have not tested any services or appliances (including central heating if fitted) referred to in these particulars and the purchasers are advised to satisfy themselves as to the working order and condition. If a property is unoccupied at any time there may be reconnection charges for any switched off/disconnected or drained services or appliances. All measurements are approximate.