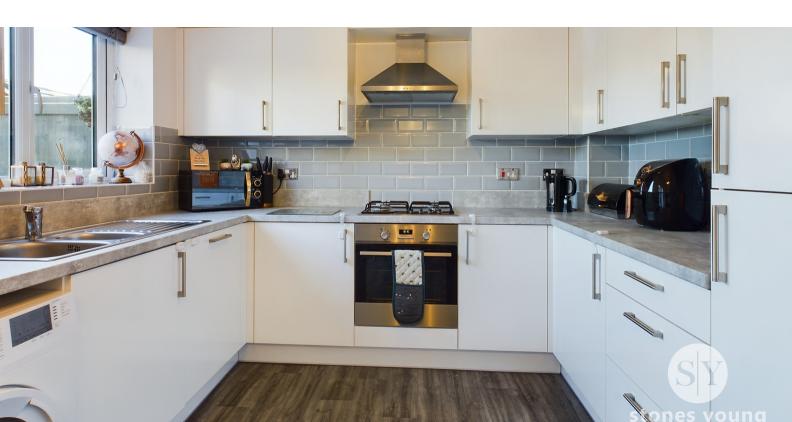

### Kitchen/Diner

15' 08" x 9' 07" (4.78m x 2.92m)

Range of wall and base units with contrasting work surfaces, vinyl flooring, x4 ring gas hob, electric oven, integral fridge freezer and dishwasher, plumbed for washing machine, extractor fan, cupboard housing boiler, space for dining table, double glazed upvc window and French doors to the rear garden, panel radiator.