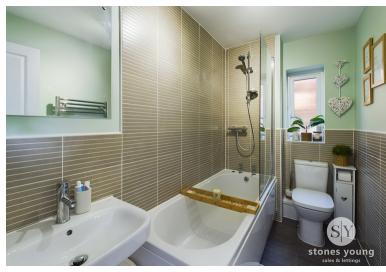

### **Bathroom**

4' 09" x 8' 11" (1.45m x 2.72m)

Vinyl flooring, three piece in white with mains fed shower over bath, tiled splash backs, heated towel radiator, double glazed upvc window.