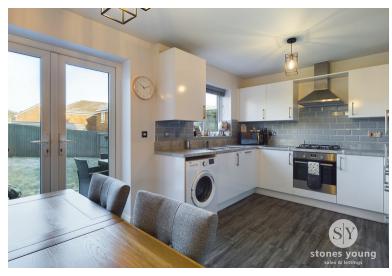

### Kitchen/Diner

15' 08" x 9' 07" (4.78m x 2.92m)

Range of wall and base units with contrasting work surfaces, vinyl flooring, x4 ring gas hob, electric oven, integral fridge freezer and dishwasher, plumbed for washing machine, extractor fan, cupboard housing boiler, space for dining table, double glazed upvc window and French doors to the rear garden, panel radiator.