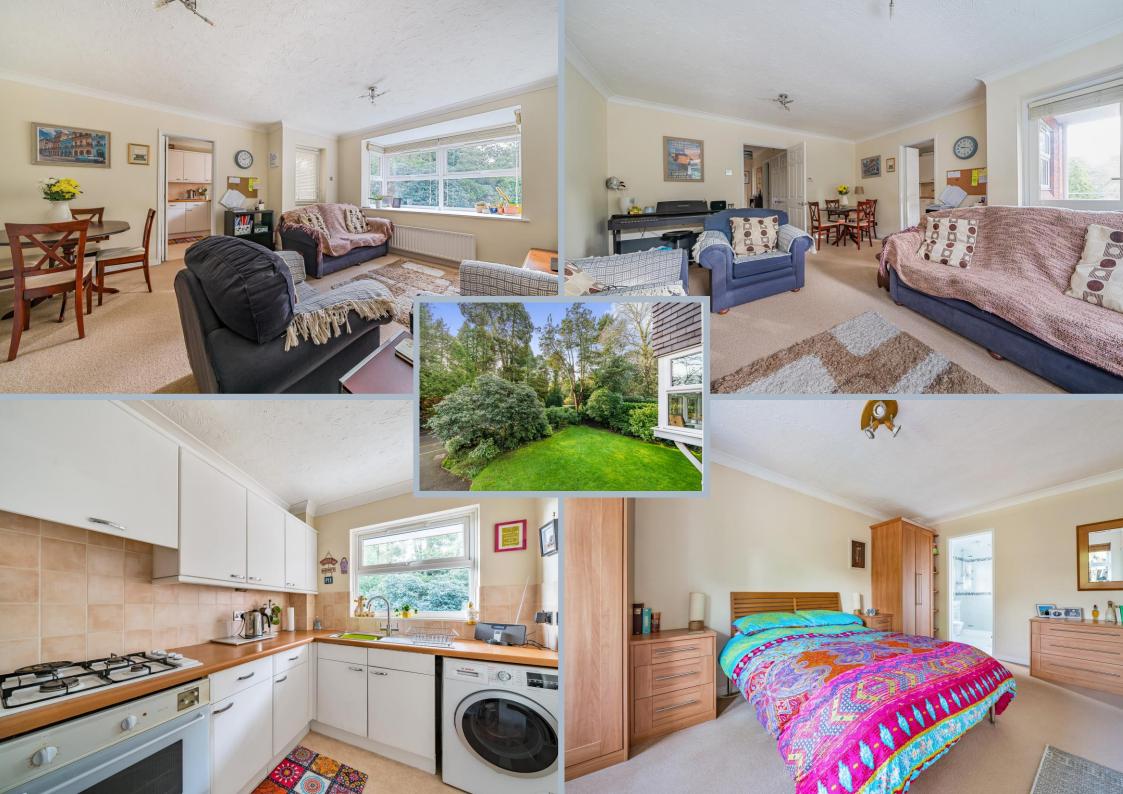

The development is accesses via a secure entry phone system with a superbly maintained communal hallway and lift providing access to the first floor and entrance to the apartment. On entering the property a hallway, with useful storage cupboards, leads into an impressive living/dining room offering an impressive outlook and leading onto a private balcony. A separate kitchen offers a comprehensive range of floor and wall mounted units finished with a matching work surface and space for a range of integrated appliances.

A spacious master bedroom offers a range of fitted wardrobes and is served by a luxury en suite shower room comprising a WC, wash hand basin and walk in shower enclosure whilst bedroom two is also generously sized. Completing the accommodation is a modern family bathroom.