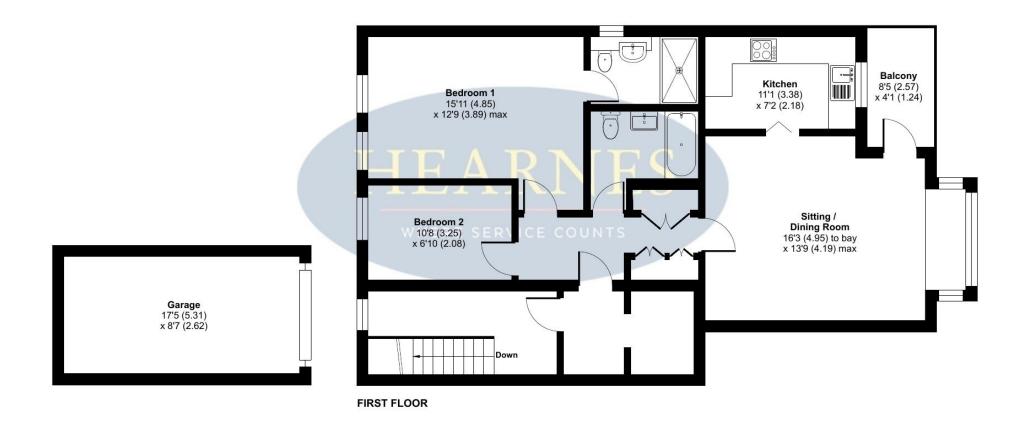

## **Brunstead Road, Poole, BH1**

Approximate Area = 769 sq ft / 71.4 sq m Garage = 152 sq ft / 14.1 sq m Total = 921 sq ft / 85.5 sq m For identification only - Not to scale

Floor plan produced in accordance with RICS Property Measurement Standards incorporating International Property Measurement Standards (IPMS2 Residential). © nichecom 2024. Produced for Hearnes Bournemouth Estates Ltd. REF: 1090702