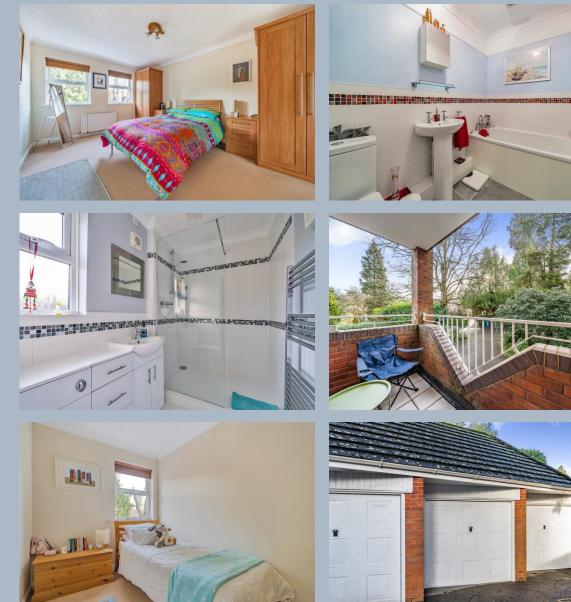

A spacious master bedroom offers a range of fitted wardrobes and is served by a luxury en suite shower room comprising a WC, wash hand basin and walk in shower enclosure whilst bedroom two is also generously sized. Completing the accommodation is a modern family bathroom.

The property is situated within superbly maintained communal gardens whilst the apartment benefits from a garage, located to the rear, along with ample visitor parking.