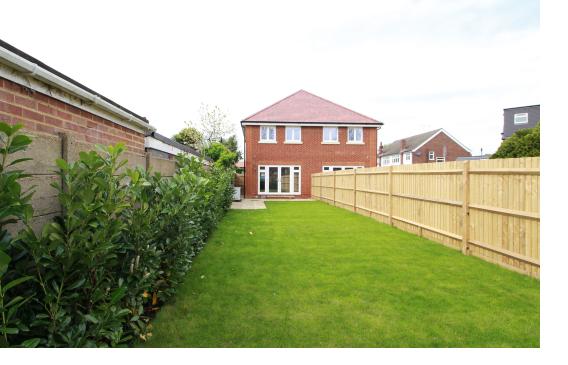

## PROPERTY DESCRIPTION

Brand new two bedroom semi detached house ready to move into. The accommodation comprises of a spacious living area leading into a well equipped kitchen with built in appliances, entrance hallway with down stairs WC. Two double bedrooms with an en-suite shower room to the master bedroom, family bathroom, landing. 70' enclosed rear garden with patio and laid to lawn, two parking spaces with electric vehicle charging point. The house also benefits from heat pump central heating with under floor heating downstairs and radiators upstairs, built in alarm system. The property is situated in this popular location close to schools, local shops and amenities. Internal viewings are strongly recommended by the vendors sole agents.

## POINTS OF INTEREST

- Two bedroom semi detached house
- !0 year builders warranty
- 70 Garden
- Two bathrooms
- Two parking spaces

- Downstairs WC
- Finished to a high specification
- Heat pump central heating
- EV charging point
- No chai n