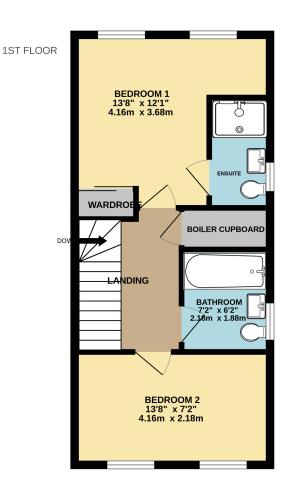

## PROPERTY DESCRIPTION

Brand new two bedroom semi detached house ready to move into. The accommodation comprises of a spacious living area leading into a well equipped kitchen with built in appliances, entrance hallway with down stairs WC. Two double bedrooms with an en-suite shower room to the master bedroom, family bathroom, landing. 70' enclosed rear garden with patio and laid to lawn, two parking spaces with electric vehicle charging point. The house also benefits from heat pump central heating with under floor heating downstairs and radiators upstairs, built in alarm system. The property is situated in this popular location close to schools, local shops and amenities. Internal viewings are strongly recommended by the vendors sole agents.