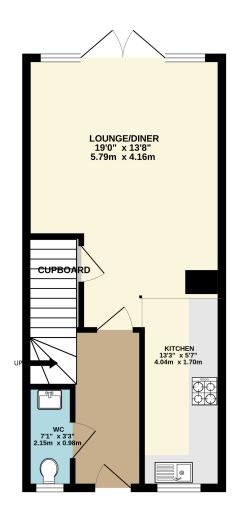

## PROPERTY DESCRIPTION

Brand new two bedroom semi detached house ready to move into. The accommodation comprises of a spacious living area leading into a well equipped kitchen with built in appliances, entrance hallway with down stairs WC. Two double bedrooms with an en-suite shower room to the master bedroom, family bathroom, landing. 70' enclosed rear garden with patio and laid to lawn, two parking spaces with electric vehicle charging point. The house also benefits from heat pump central heating with under floor heating downstairs and radiators upstairs, built in alarm system. The property is situated in this popular location close to schools, local shops and amenities. Internal viewings are strongly recommended by the vendors sole agents.

## **GROUND FLOOR**