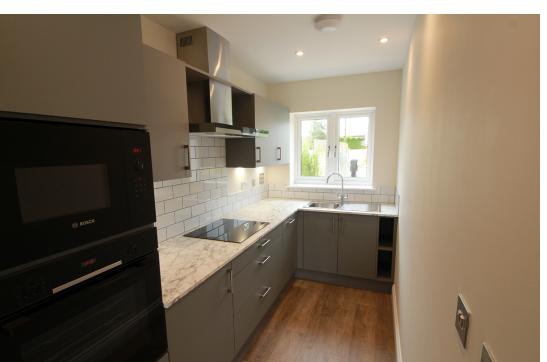

## PROPERTY DESCRIPTION

Brand new two bedroom semi detached house ready to move into. The accommodation comprises of a spacious living area leading into a well equipped kitchen with built in appliances, entrance hallway with down stairs WC. Two double bedrooms with an en-suite shower room to the master bedroom, family bathroom, landing. 70' enclosed rear garden with patio and laid to lawn, two parking spaces with electric vehicle charging point. The house also benefits from heat pump central heating with under floor heating downstairs and radiators upstairs, built in alarm system. The property is situated in this popular location close to schools, local shops and amenities. Internal viewings are strongly recommended by the vendors sole agents.