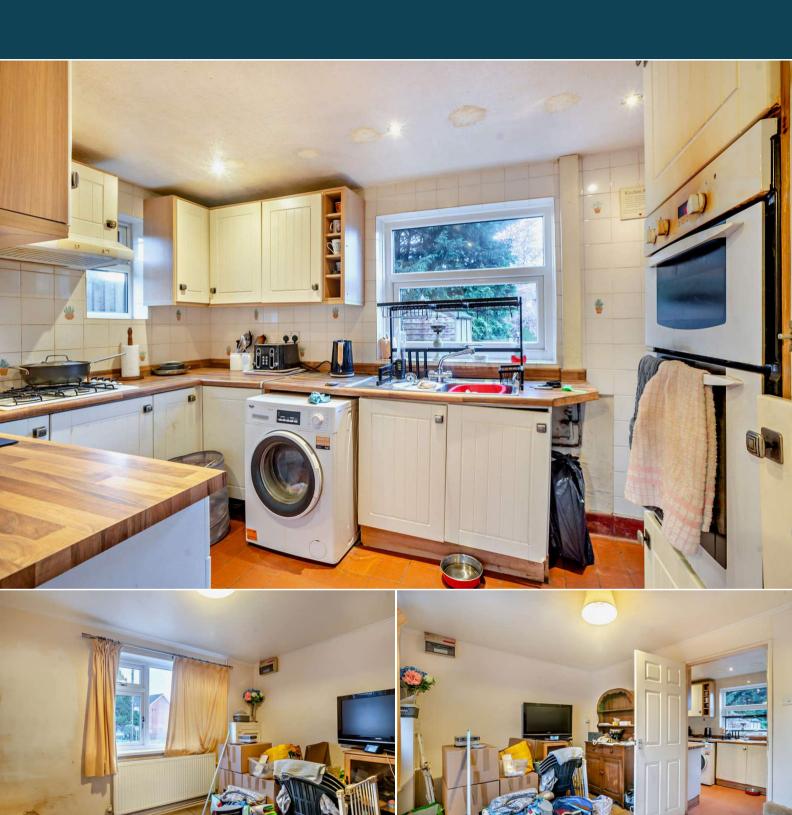

## Windsor Road Uttoxeter

Bettermove are proud to present this 3 bedroom semi-detached house in Uttoxeter.

The property benefits from double glazing, gas central heating throughout and has off street parking available.

The council tax band is A.

The interior of this beautifully presented property comprises a spacious living room, dining room and fitted kitchen on the ground floor. The first floor consists of 3 bedrooms and the family bathroom. The exterior boasts a private rear garden, perfect for enjoying the summer months.