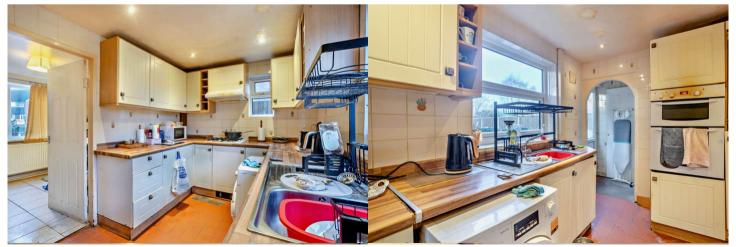

The council tax band is A.

The interior of this beautifully presented property comprises a spacious living room, dining room and fitted kitchen on the ground floor. The first floor consists of 3 bedrooms and the family bathroom. The exterior boasts a private rear garden, perfect for enjoying the summer months.