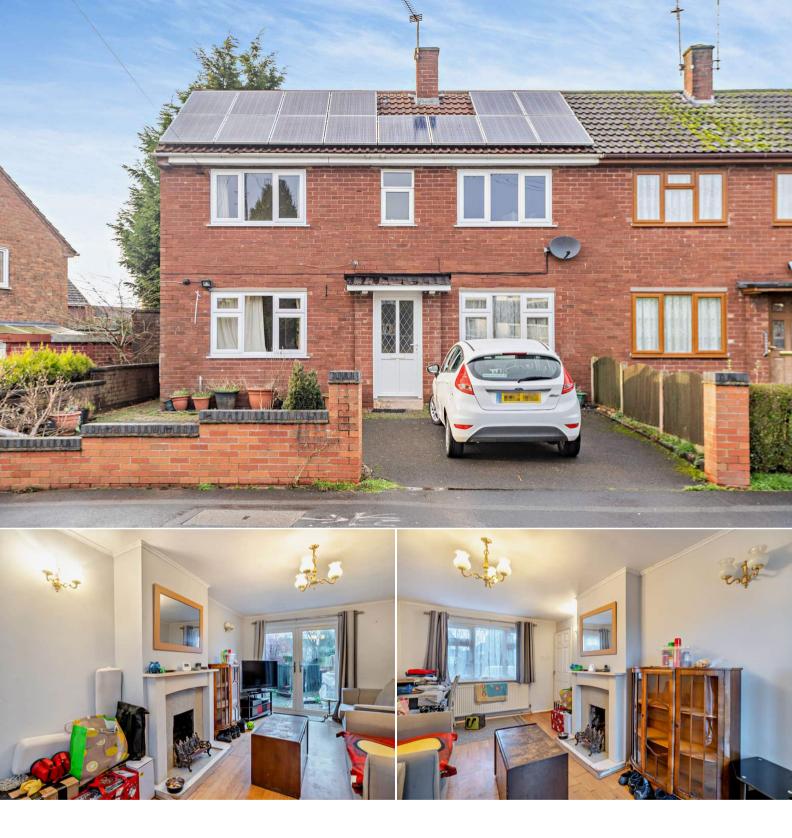

## Windsor Road Uttoxeter

Bettermove are proud to present this 3 bedroom semi-detached house in Uttoxeter.

The property benefits from double glazing, gas central heating throughout and has off street parking available.

The council tax band is A.

The interior of this beautifully presented property comprises a spacious living room, dining room and fitted kitchen on the ground floor. The first floor consists of 3 bedrooms and the family bathroom. The exterior boasts a private rear garden, perfect for enjoying the summer months.

Located in the popular town of Uttoxeter, the property is close to a range of amenities, including shops, supermarkets, restaurants and pubs. Excellent transport connections can be found from the A522, A50 and many local bus routes.