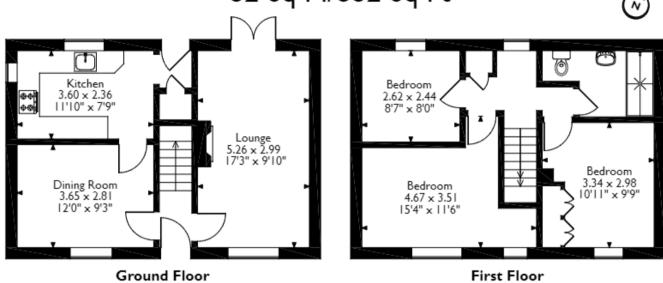

## Windsor Road, Uttoxeter, Staffordshire Approximate Gross Internal Area 82 Sq M/882 Sq Ft

Please note that the location of doors, windows and other items are approximate and this floorplan is to be used for illustrative purposes only. Unauthorized reproduction is prohibited.