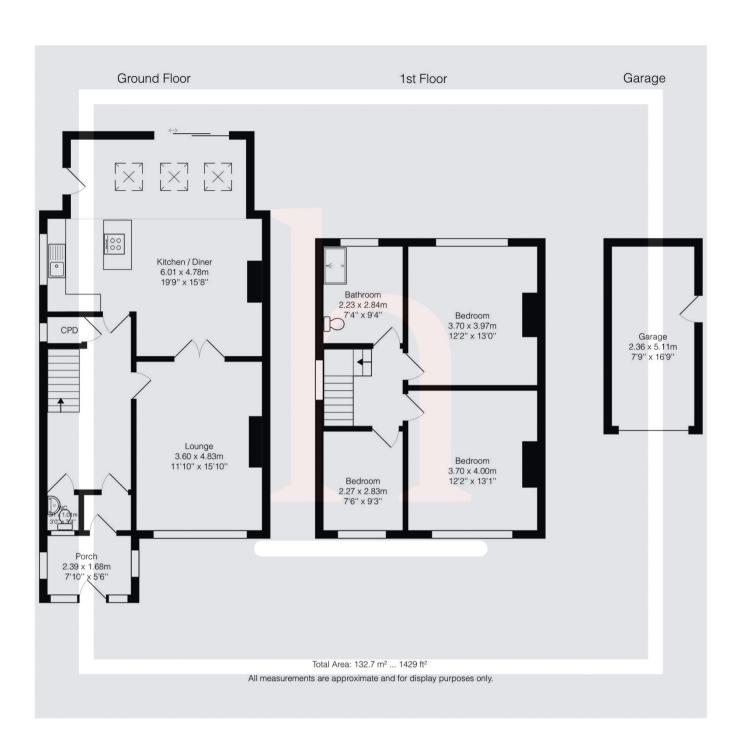

# **Ground Floor**

7' 10" x 5' 6" (2.39m x 1.68m)

#### Lounge

15' 10" x 11' 10" (4.83m x 3.61m)

# **Open Plan Kitchen Diner** 19' 9" x 15' 8" (6.02m x 4.78m)

#### Bedroom

13' 1" x 12' 2" (3.99m x 3.71m)

#### Bedroom

13' 0" x 12' 2" (3.96m x 3.71m)

#### Bedroom

9' 3" x 7' 6" (2.82m x 2.29m)

#### Bathroom

9' 4" x 7' 4" (2.84m x 2.24m)

#### Garage

16' 9" x 7' 9" (5.11m x 2.36m)