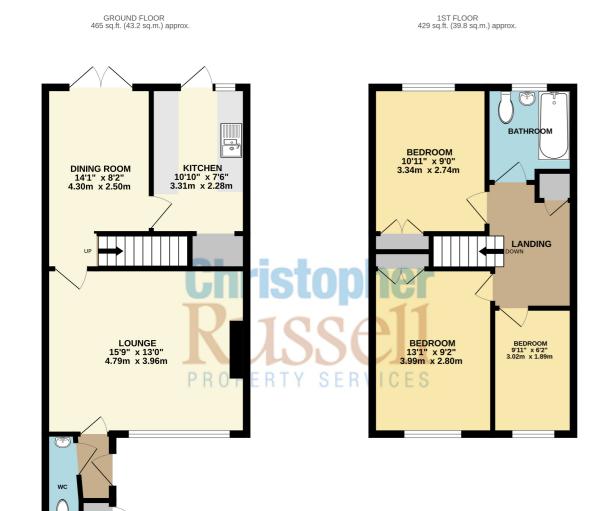

Upstairs are three bedrooms and a modern bathroom suite.

There is off street parking to the front with further parking opposite the property.

Outside the rear garden has a patio and lawn.

Council Tax Band D.

TOTAL FLOOR AREA : 894 sq.ft. (83.0 sq.m.) approx. Whilst every attempt has been made to ensure the accuracy of the floorplain contained here, measurements of doors, windows, rooms and any other fitems are approximate and no responsibility is taken for any error, prospective purchase. The services, systems and appliances shown have not been itseld and no guarantee as to their operability of efficiency can be given.