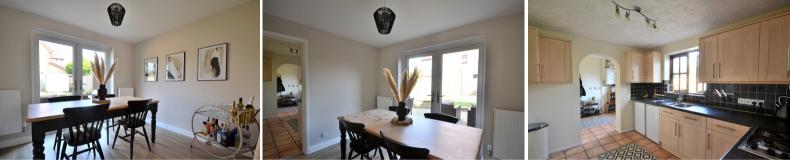

#### Dining Room

8' 9" x 10' 4" (2.67m x 3.15m) Double glazed doors to rear, two radiators and Karndean flooring.

#### Kitchen

8' 7" x 11' 0" (2.62m x 3.35m) Double glazed window to rear, fitted kitchen with matching wall and base units, stainless steel sink, integrated oven and hob, space for fridge and freezer, radiator and tiled flooring.