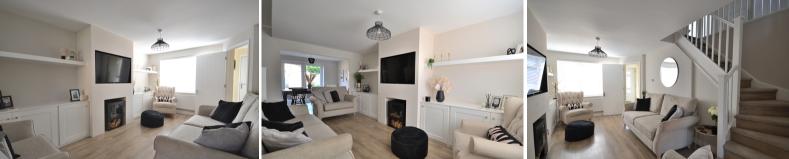

#### Lounge

16' 4" x 10' 5" (4.98m x 3.17m) Double glazed window to front, radiator, built in storage, stairs to first floor and Karndean flooring.