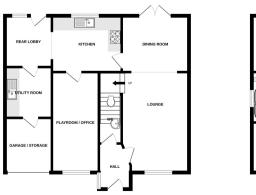

#### Hall

Double glazed door to front, double glazed window to side, radiator and tiled flooring.

#### W/c

Low flush w/c, wash hand basin, radiator and tiled flooring.

#### Lounge

16' 4" x 10' 5" (4.98m x 3.17m) Double glazed window to front, radiator, built in storage, stairs to first floor and Karndean flooring.

#### Dining Room

8' 9" x 10' 4" (2.67m x 3.15m) Double glazed doors to rear, two radiators and Karndean flooring.

#### Kitchen

8' 7" x 11' 0" (2.62m x 3.35m) Double glazed window to rear, fitted kitchen with matching wall and base units, stainless steel sink, integrated oven and hob, space for fridge and freezer, radiator and tiled flooring.

#### Rear Lobby

8' 7" x 7' 5" (2.62m x 2.26m) Double glazed window and door to rear, radiator, boiler and tiled flooring.

## Utility Room

6' 5" x 7' 9" (1.96m x 2.36m) Kitchen units with stainless steel sink and space for washing machine.

# Playroom / Office

15' 9" x 7' 3" (4.80m x 2.21m) Double glazed window to front, radiator and fitted carpet.

#### En-Suite

5' 3" x 5' 6" (1.60m x 1.68m) Double glazed window to front. shower enclosure with electric shower. low flush w/c.

GROUND FLOOR

1ST FLOOF

White every attempt has been made to ensure the accuracy of the flooplan costained here, measurements of chores, methods, corose and any other henss are approximate and no respectible to taket in or any encoonsistion or mis-statement. This plan is for literative purposes only and should be used as such by any prospective purchaser. The services, systems and applications shown have no been tosted and no guarantee as to their operativity or efficiency can be given. Always and functions (5000)