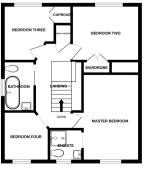

#### Master Bedroom

14' 2" x 8' 7" (4.32m x 2.62m) Double glazed window to front, radiator and Karndean flooring.

#### En-Suite

5' 3" x 5' 6" (1.60m x 1.68m) Double glazed window to front. shower enclosure with electric shower. low flush w/c.

GROUND FLOOR

1ST FLOOF

White every attempt has been made to ensure the accuracy of the flooplan costained here, measurements of chores, methods, corose and any other henss are approximate and no respectible to taket in or any encoonsistion or mis-statement. This plan is for literative purposes only and should be used as such by any prospective purchaser. The services, systems and applications shown have no been tosted and no guarantee as to their operativity or efficiency can be given. Always and functions (5000)