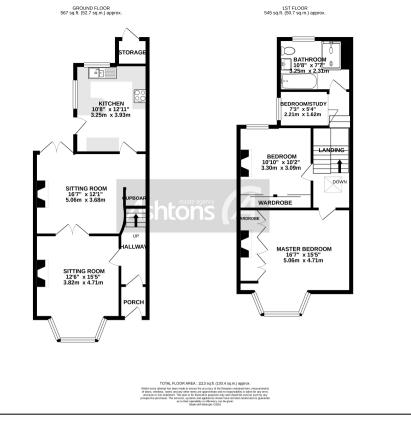

These period terrace properties offer a tremendous amount of space and come with a versatile layout. This property was originally a three-bedroom but has undergone some alteration to enhance the bathroom space. We feel it could be converted back should you need extra space.