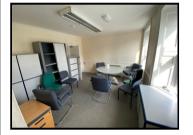

# TO LET (FLEXIBLE TERMS) First Floor Office Suite with full amenities available in Lampeter town centre.







Werndriw Lodge offices, 23 High Street, Lampeter, Ceredigion. SA48 7BH.

# C/2196/AM PER WEEK

£80

GUIDE PRICE - £80 PER WEEK

\*\*\* Rare opportunity to acquire a first floor office suite \*\*\* Room 1 - 3.5m x 4m \*\*\* Large meeting room - 6m x 3.6m \*\*\*

\*\*\* Full electric heating \*\*\* Shared toilets for ladies & gents \*\*\* Fully double glazed \*\*\* Communal access from ground floor via central stairwell \*\*\*

The university town of Lampeter is in the heart of the Teifi Valley with the building occupying a High Street location on the edge of the central trading district of this popular, strategic West Wales town, 12 miles inland from the Cardigan Bay coastline.





## FIRST FLOOR

#### ROOM 1

3.5m x 4m (11' 6" x 13' 1")



## LARGE MEETING ROOM

6m x 3.6m (19' 8" x 11'