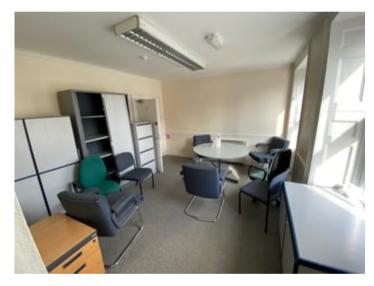

menities available in Lampeter town centre.







Werndriw Lodge offices, 23 High Street, Lampeter, Ceredigion. SA48 7BH.

# C/2196/AM PER WEEK

£80

GUIDE PRICE - £80 PER WEEK

\*\*\* Rare opportunity to acquire a first floor office suite \*\*\* Room 1 - 3.5m x 4m \*\*\* Large meeting room - 6m x 3.6m \*\*\*

\*\*\* Full electric heating \*\*\* Shared toilets for ladies & gents \*\*\* Fully double glazed \*\*\* Communal access from ground floor via central stairwell \*\*\*

The university town of Lampeter is in the heart of the Teifi Valley with the building occupying a High Street location on the edge of the central trading district of this popular, strategic West Wales town, 12 miles inland from the Cardigan Bay coastline.





## FIRST FLOOR

#### ROOM 1

3.5m x 4m (11' 6" x 13' 1")



## LARGE MEETING ROOM

6m x 3.6m (19' 8" x 11' 10")



#### AGENTS COMMENTS

Viewings arranged on a strictly accompanied basis via our Agents Morgan and Davies on 01570 423 623 or visit morgananddavies.co.uk

All our properties are also available to view on our FACEBOOK page - www.facebook.com/morgananddavies. Please 'LIKE' our FACEBOOK page for new listings, updates, property news and 'Chat to us'.

To keep up to date please visit our FACEBOOK & INSTAGRAM pages.

#### Services

We are advised that the property is connected to mains water, mains electricity & mains drainage. BT telecom connection & broadband availability.