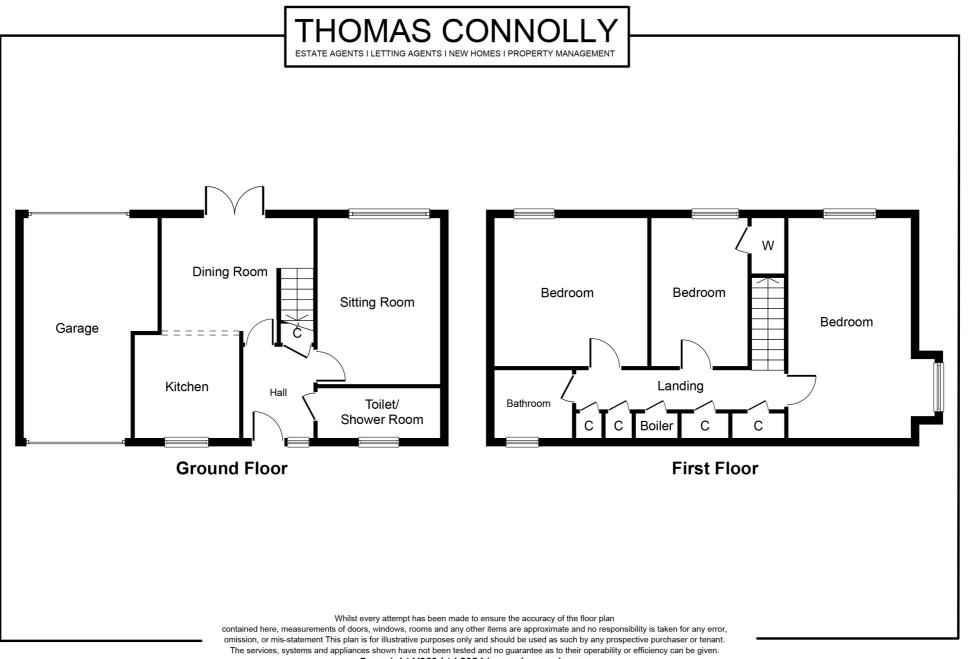

Accommodation briefly comprises; entrance hall, cloakroom/Shower , kitchen, dining room and a sitting room. First floor accommodation offers; three bedrooms and a family bathroom. Outside there is an enclosed garden to rear and parking leading to a single garage

## **GROUND FLOOR**

#### ENTRANCE HALL

**KITCHEN** 8' 2" x 6' 7" (2.49m x 2.01m)

**DINING ROOM** 9' 9" x 9' 1" (2.97m x 2.77m)

**SITTING ROOM** 11' 3" x 10' 3" (3.43m x 3.12m)

### CLOAKROOM

## **FIRST FLOOR**

**BEDROOM ONE** 19' 7" x 10' 3" (5.97m x 3.12m)

**BEDROOM TWO** 13' 1" x 11' 2" (3.99m x 3.40m)

BEDROOM THREE 11' 2" x 6' 6" (3.40m x 1.98m)

FAMILY BATHROOM

## **EXTERIOR**

REAR AND FRONT GARDEN

SINGLE GARAGE