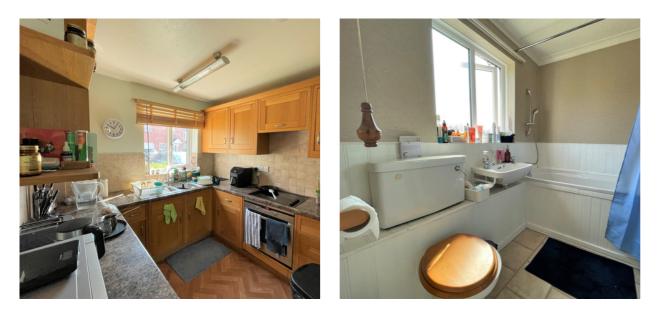

#### ENTRANCE HALL

**KITCHEN** 8' 2" x 6' 7" (2.49m x 2.01m)

**DINING ROOM** 9' 9" x 9' 1" (2.97m x 2.77m)

**SITTING ROOM** 11' 3" x 10' 3" (3.43m x 3.12m)

### CLOAKROOM