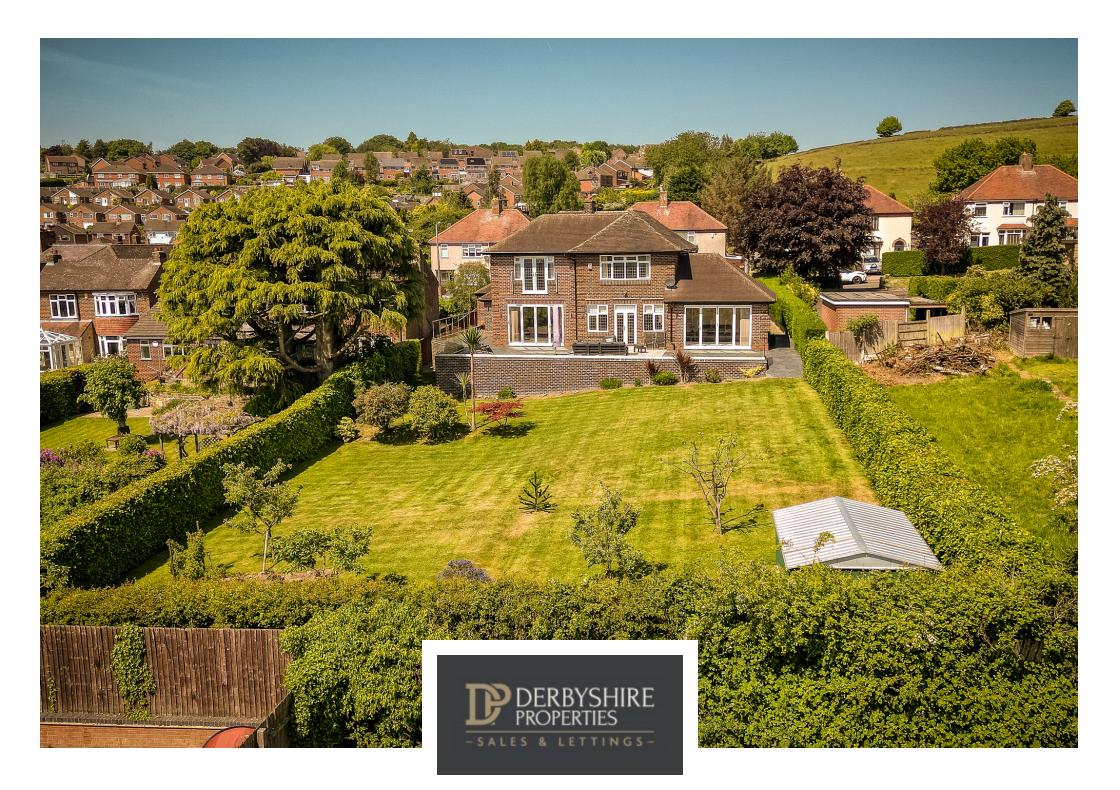

## Far Laund, Belper, Derbyshire DE56 1FN £775,000 - Freehold

## **PROPERTY DESCRIPTION**

Derbyshire Properties are delighted to present for sale this exquisitely presented, substantial detached family home located in popular residential location. The current owners have extensively improved throughout adding quality fixtures and fittings both internally and externally. The property benefits from some substantial extensions and briefly comprises of:- Entrance porch, superb plan living kitchen/dining room, utility room, open-plan sitting area, games room, living room, inner hallway, guest cloakroom and study. To the first floor a beautifully light and airy landing provides access to 4 double bedrooms, en-suite to master bedroom and family sized bathroom. The property is located on a large private plot with the appealing private frontage providing parking for numerous vehicles and having detached double garage. The stunning rear garden has a wrap around paved porcelain terrace with superb glass balustrades and a large lawn offers space for all the family.

## POINTS OF INTEREST

- Stunning Executive Detached Family Home
- 4 Double Bedrooms & 3 Bathrooms
- Superbly Appointed And Presented Throughout
- Very Large Plot With Numerous Parking & Detached Double Garage
- Private Landscaped Garden With Beautiful Elevated Terrace