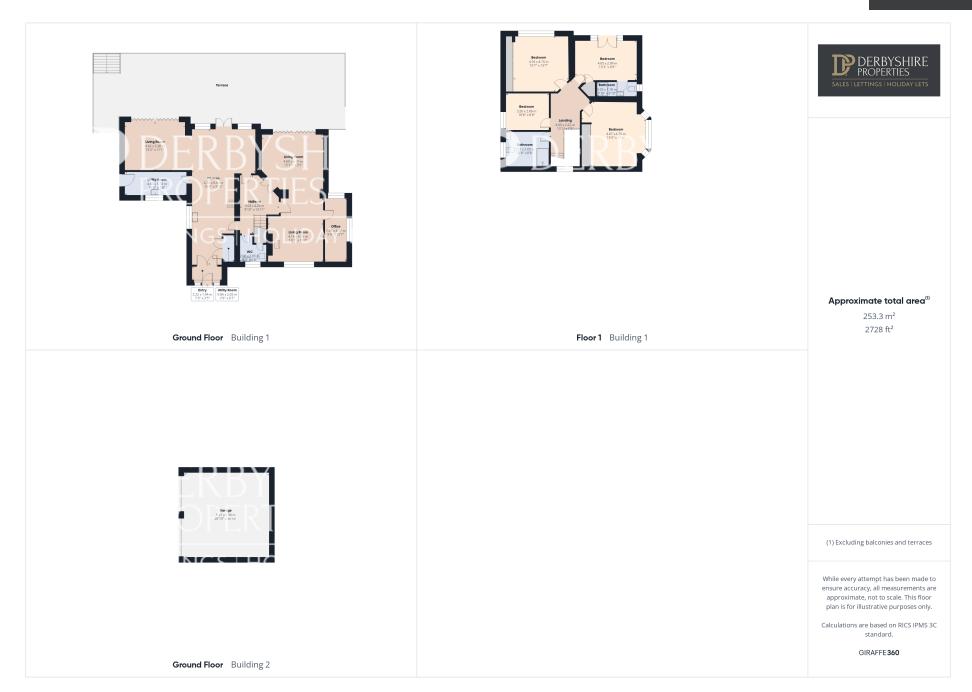

## **PROPERTY DESCRIPTION**

Derbyshire Properties are delighted to present for sale this exquisitely presented, substantial detached family home located in popular residential location. The current owners have extensively improved throughout adding quality fixtures and fittings both internally and externally. The property benefits from some substantial extensions and briefly comprises of:- Entrance porch, superb plan living kitchen/dining room, utility room, open-plan sitting area, games room, living room, inner hallway, guest cloakroom and study. To the first floor a beautifully light and airy landing provides access to 4 double bedrooms, en-suite to master bedroom and family sized bathroom. The property is located on a large private plot with the appealing private frontage providing parking for numerous vehicles and having detached double garage. The stunning rear garden has a wrap around paved porcelain terrace with superb glass balustrades and a large lawn offers space for all the family.