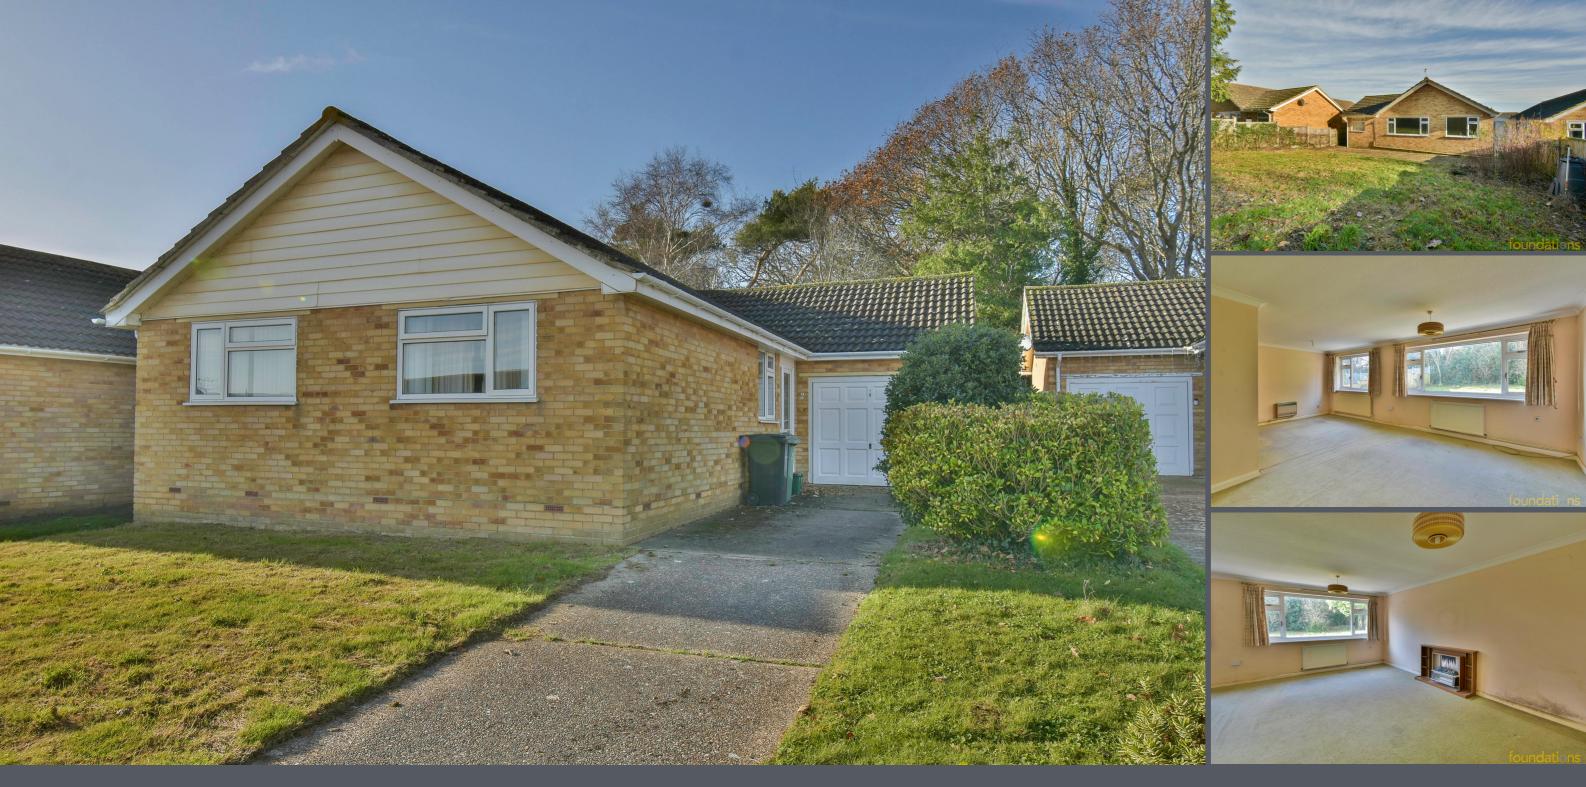

## Venture Close Bexhill-on-Sea East Sussex TN40 1TU

## £375,000 Freehold

CHAIN FREE. A three bedroom detached bungalow ideally situated in the sought after Penland Wood area of Bexhill which is within easy reach of the town centre, seafront and Ravenside Retail Park. The property is located in a quiet cul-de-sac and backs onto a small wood. The accomodation comprises; entrance porch, entrance hall, L-shaped lounge/dining room, kitchen, three bedrooms, bathroom and separate WC. Outside there is a good size driveway with off road parking for multiple cars, garage and a west facing rear garden. EPC - TBC.