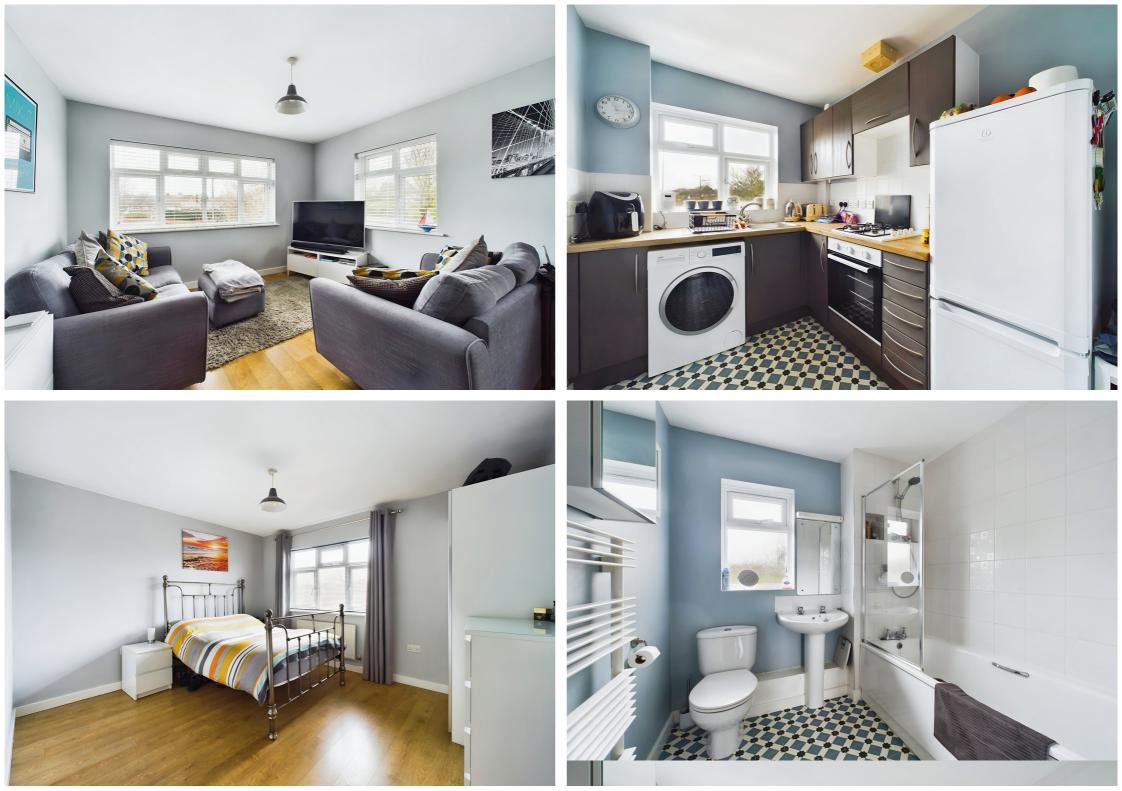

T

A delightful two bedroom top floor apartment nestled in the charming town of Hitchin. This two bedroom apartment benefits from gas central heating and allocated resident and visitor parking.

The property comprises spacious and bright double aspect living room, separate fitted kitchen, large primary bedroom, second bedroom and family bathroom with WC, wash hand basin and bath with shower attachment.

- Well presented top floor apartment
- Two bedrooms
- Spacious living room and separate kitchen
- Gas Central Heating
- Allocated parking for residents and visitors
- 1 mile, 22 mins walk to Hitchin town centre (as per Google maps)
- 1.2 miles, 28 mins walk to Hitchin train station (as per Google maps)