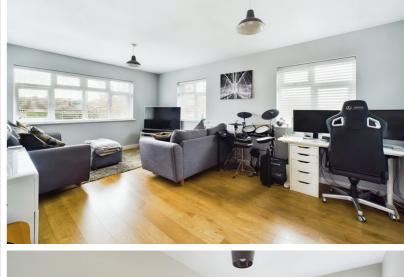

T

A delightful two bedroom top floor apartment nestled in the charming town of Hitchin. This two bedroom apartment benefits from gas central heating and allocated resident and visitor parking.

The property comprises spacious and bright double aspect living room, separate fitted kitchen, large primary bedroom, second bedroom and family bathroom with WC, wash hand basin and bath with shower attachment.

- Well presented top floor apartment
- Two bedrooms
- Spacious living room and separate kitchen
- Gas Central Heating
- Allocated parking for residents and visitors
- 1 mile, 22 mins walk to Hitchin town centre (as per Google maps)
- 1.2 miles, 28 mins walk to Hitchin train station (as per Google maps)