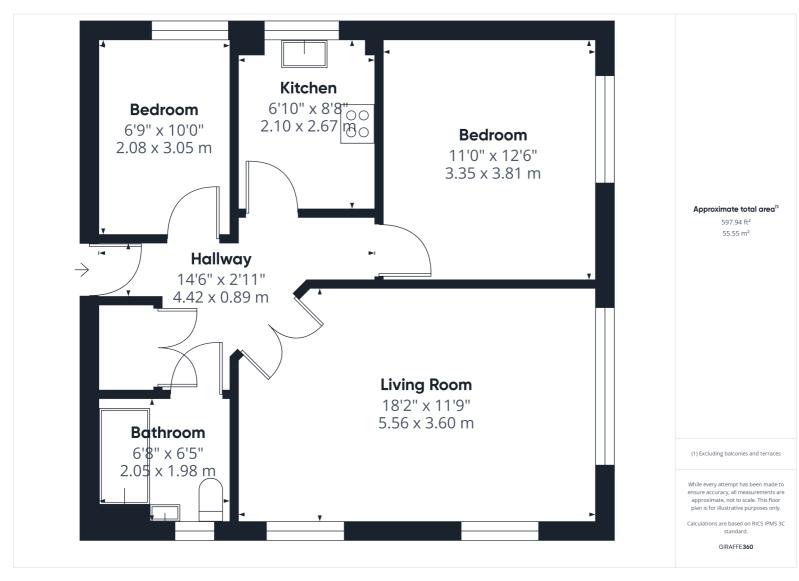

T

A delightful two bedroom top floor apartment nestled in the charming town of Hitchin. This two bedroom apartment benefits from gas central heating and allocated resident and visitor parking.

The property comprises spacious and bright double aspect living room, separate fitted kitchen, large primary bedroom, second bedroom and family bathroom with WC, wash hand basin and bath with shower attachment.

- Well presented top floor apartment
- Two bedrooms
- Spacious living room and separate kitchen
- Gas Central Heating
- Allocated parking for residents and visitors
- 1 mile, 22 mins walk to Hitchin town centre (as per Google maps)
- 1.2 miles, 28 mins walk to Hitchin train station (as per Google maps)