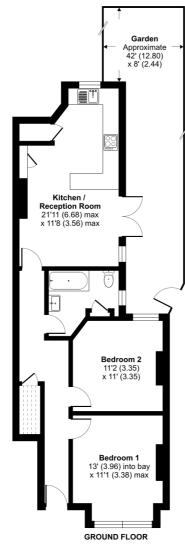

## Emlyn Road, London, W12

Approximate Area = 714 sq ft / 66.3 sq m
For identification only - Not to scale

Floor plan produced in accordance with RICS Property Measurement Standards incorporating International Property Measurement Standards (IPMS2 Residential). © nichecom 2023. Produced for Cow & Co Properties Ltd. REF: 1041318