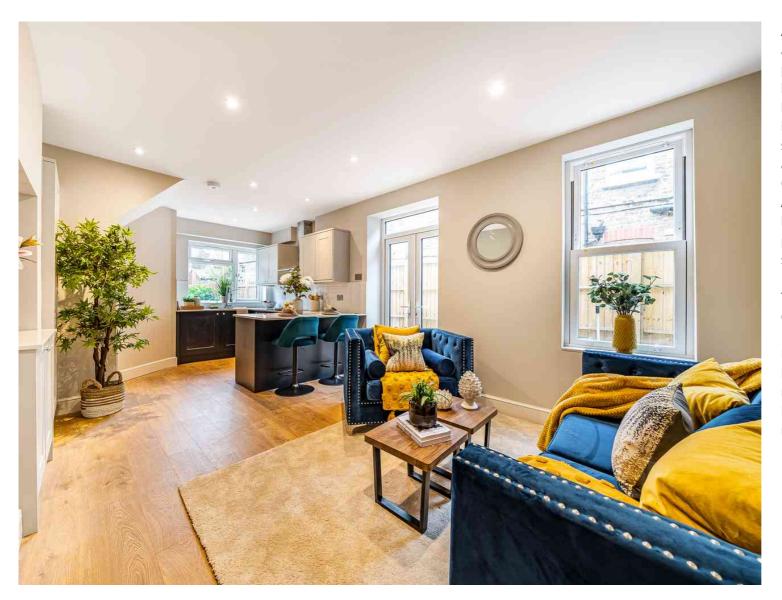

Emlyn Road, London, W12 9TB

A fully refurbished stunning two bedroom apartment with its own private garden and private entrance. Comprising of a large eat in kitchen/diner, two double bedrooms and a luxury new bathroom, this stunning property is situated in one of West London's most sought after locations. Close to Wendell Park and with easy access to Turnham Green and Chiswick High Road and the ever improving Askew Road, home of The Ginger Pig butcher/deli, Gail's and The Eagle gastro pub, plus numerous other cafes and independent shops.

Tel: 0208 065 0010 Web: cowandco-london.com

- Chain free
- Two bedroom ground floor apartment offering exceptionally spacious accommodation
- Luxurious family bathroom
- Private Garden
- Fully refurbished throughout
- Close proximity to local transport links and amenities
- Highly sought after location