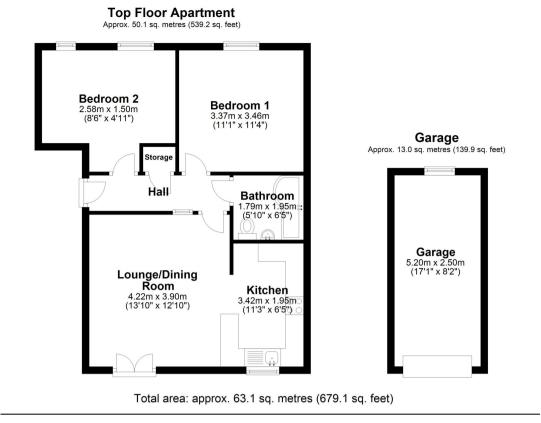

A beautiful top-floor apartment in the highly sought-after location of Grappenhall Heys. This fabulous property has a spacious open-plan living area, two double bedrooms and the added benefit of a garage and allocated parking. This superb apartment is perfect for first-time buyers and investors. Access into this delightful apartment is into a welcoming hallway leading to a spacious open-plan

lounge/diner/kitchen, two double bedrooms and a modern bathroom. Externally, this lovely home benefits from allocated parking and a garage. This property also has the benefit of beautiful communal gardens to the rea