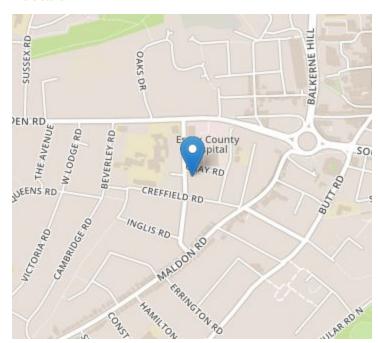

### Location

# 17 Oxford Road, Colchester, Essex. CO3 3HW.

Situated within one of Lexdens most desirable roads 'Oxford Road' is this three bedroom detached house offered to the market with no onward chain. Located within a short walk to some of the countries finest schools and the Colchester Town Centre with its vast array of high class shops and restaurants. Highlights of this home include three bedrooms, a generous lounge, fitted kitchen, downstairs cloakroom and a family bathroom. Externally there is a low maintenance rear garden and garage located to the rear of the property. Internal viewings are highly advised.