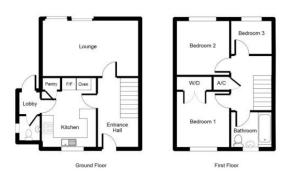

### Floorplans

### **Ground Floor**

#### **Entrance Hall**

With radiator, stairs rising to first floor, doors to;

### Lounge

16'0" x 11'10" (4.88m x 3.61m) With UPVC double glazed patio doors to rear, radiator, under stairs storage cupboard.

#### Kitchen

9' 10" x 9' 4" (3.00m x 2.84m) With UPVC double glazed window to front, matching eye level and base units with worktops over, inset four ring electric hob with extractor over, eye level electric oven, integrated fridge/freezer, inset single bowl stainless steel sink unit with mixer tap, part tiling to walls, wall mounted gas fired boiler, built in pantry cupboard, door to;

### Lobby

With UPVC door to rear and door to;

### WC

With double glazed window to side, radiator, wash hand basin, part tiled walls, close coupled WC.

### First Floor

### Landing

With airing cupboard, loft access and doors to;

### **Bedroom One**

11' 2" x 9' 11" (3.40m x 3.02m) With UPVC double glazed window to front, radiator, built in wardrobe.

#### **Bedroom Two**

 $10'0" \times 9' 11" (3.05m \times 3.02m)$  With UPVC double glazed window to rear, radiator.

### **Bedroom Three**

 $6'11" \times 5'10"$  (2.11m x 1.78m) With UPVC double glazed window to rear, radiator.

### **Bathroom**

With UPVC double glazed window to front, three piece suite comprising panelled bath with independent electric shower over, wash hand basin, low level flush W.C. Radiator, part tiled walls.