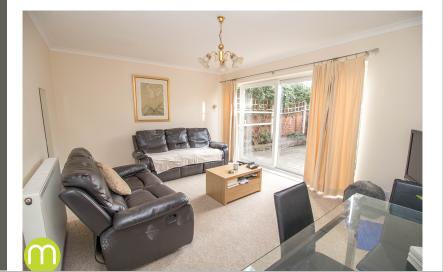

### Lounge

16'0" x 11'10" (4.88m x 3.61m) With UPVC double glazed patio doors to rear, radiator, under stairs storage cupboard.