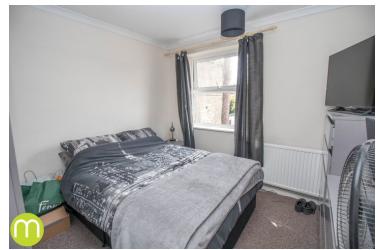

#### **Bedroom Two**

 $10'0" \times 9' 11" (3.05m \times 3.02m)$  With UPVC double glazed window to rear, radiator.