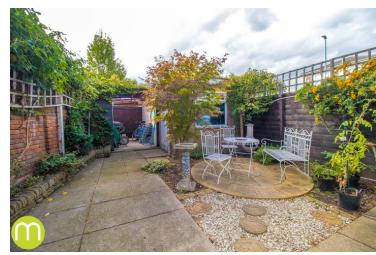

### Front & Rear Garden

To the rear there is a low maintenance paved courtyard style rear garden enclosed by panel fencing with gated side access. The front garden is enclosed by brick walling.