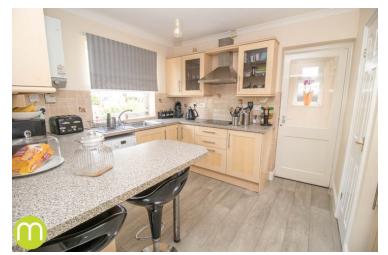

#### Kitchen

9' 10" x 9' 4" (3.00m x 2.84m) With UPVC double glazed window to front, matching eye level and base units with worktops over, inset four ring electric hob with extractor over, eye level electric oven, integrated fridge/freezer, inset single bowl stainless steel sink unit with mixer tap, part tiling to walls, wall mounted gas fired boiler, built in pantry cupboard, door to;