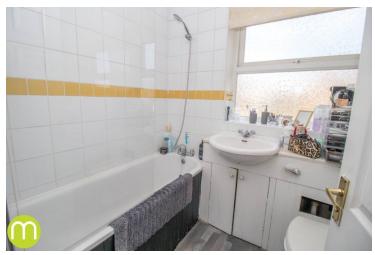

### **Bathroom**

With UPVC double glazed window to front, three piece suite comprising panelled bath with independent electric shower over, wash hand basin, low level flush W.C. Radiator, part tiled walls.