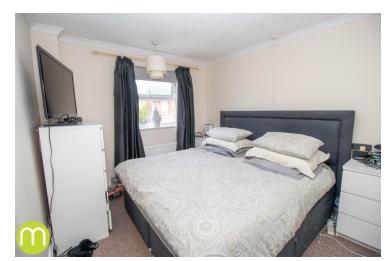

### **Bedroom One**

11' 2" x 9' 11" (3.40m x 3.02m) With UPVC double glazed window to front, radiator, built in wardrobe.