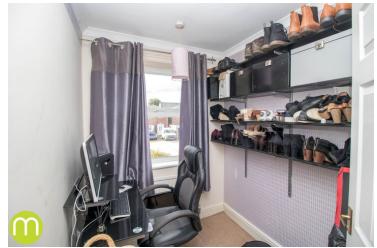

### **Bedroom Three**

 $6'11" \times 5'10"$  (2.11m x 1.78m) With UPVC double glazed window to rear, radiator.