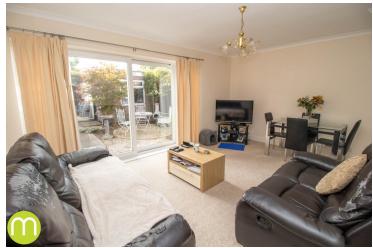

### Lounge

16'0" x 11'10" (4.88m x 3.61m) With UPVC double glazed patio doors to rear, radiator, under stairs storage cupboard.