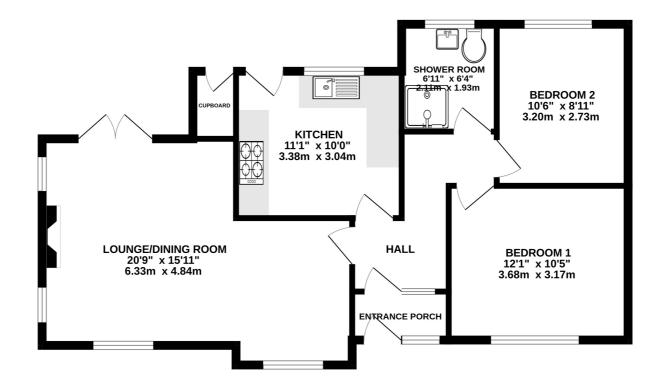

Step through the entrance and be greeted by a spacious lounge bathed in natural light, featuring French doors that open seamlessly to the rear garden. This inviting space is ideal for both intimate gatherings and relaxed moments, offering a harmonious connection between indoor and outdoor living.

The allure of this bungalow extends beyond the lounge, with a newly fitted shower room exuding a modern aesthetic and a new, thoughtfully designed kitchen that caters to both culinary enthusiasts and practicality seekers alike. The kitchen is equipped with contemporary amenities, ensuring a seamless and enjoyable cooking experience.

The accommodation further comprises two well-proportioned bedrooms, providing flexibility for a variety of living arrangements. Whether you are upsizing or downsizing to savour a more manageable space, these bedrooms offer versatility and comfort.

9 The Beacons School Lane, Formby, L37 3LN | t: 01704 516 626 | email: hello@stephaniemacnab.co.uk

Whilst every attempt has been made to ensure the accuracy of the floorplan contained here, measurements of doors, windows, rooms and any other items are approximate and no responsibility is taken for any erorr, omission or mis-statement. This plan is for illustrative purposes only and should be used as such by any prospective purchaser. The services, systems and appliances shown have not been tested and no guarantee as to their operability or efficiency can be given. Made with Metropix ©2023