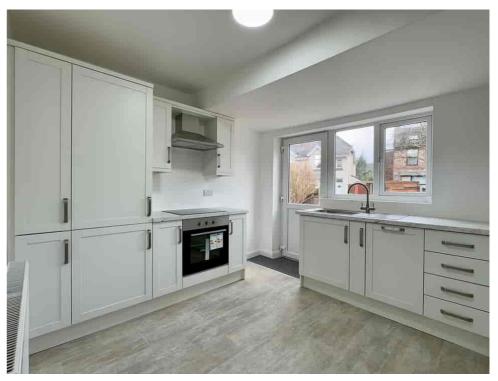

The allure of this bungalow extends beyond the lounge, with a newly fitted shower room exuding a modern aesthetic and a new, thoughtfully designed kitchen that caters to both culinary enthusiasts and practicality seekers alike. The kitchen is equipped with contemporary amenities, ensuring a seamless and enjoyable cooking experience.