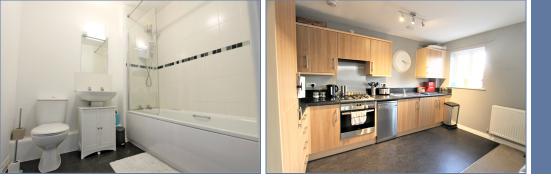

#### **Family Bathroom**

Fitted to comprise three piece suite

#### Lounge Kitchen Diner

13' 9" x 19' 5" (4.20m x 5.91m)