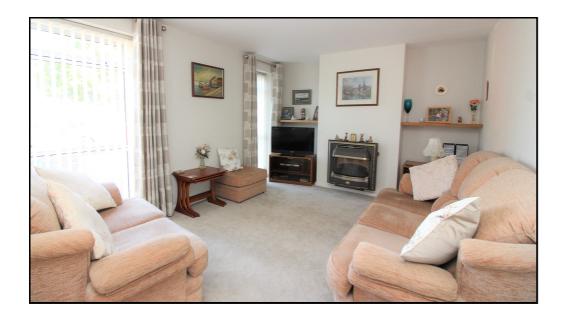

General Description Living Room:

Abt. 14' 1" x 10' 7" (4.29m x 3.23m) Carpet flooring. Dual aspect windows. Fitted blinds and curtain poles. Gas fireplace.

Kitchen/Dining Room:

Abt. 14' 9" x 11' 8" (4.50m x 3.56m) LVT flooring to kitchen. Fitted worktops ad appliances. Cupboard storage under stairs. Back door to garden. Fitted blinds.