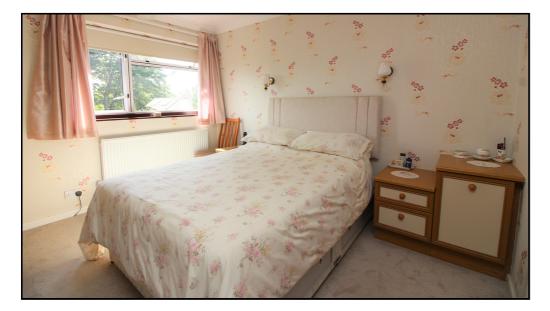

#### First Floor Master Bedroom:

Abt. 12' 0" x 11' 1" (3.66m x 3.38m) Carpet flooring. Fitted wardrobes and furniture. Radiator. Fitted certain pole.

#### Bedroom Two:

Abt. 12' 4" x 10' 7" (3.76m x 3.23m) Carpet flooring. Radiator. Fitted wardrobe.

#### **Bedroom Three:**

Abt. 8' 5" x 6' 2" (2.57m x 1.88m) Carpet flooring. Fitted Wardrobe. Radiator. Fitted curtain pole.