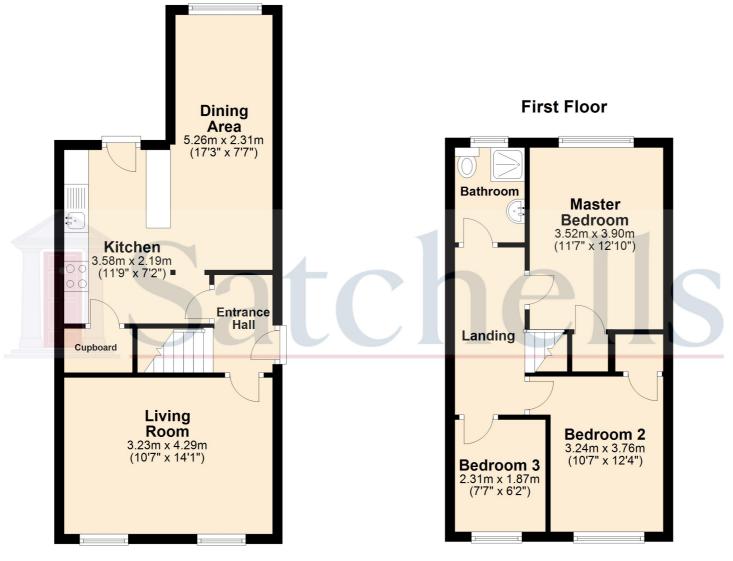

General Description Living Room:

Abt. 14' 1" x 10' 7" (4.29m x 3.23m) Carpet flooring. Dual aspect windows. Fitted blinds and curtain poles. Gas fireplace.

Kitchen/Dining Room:

Abt. 14' 9" x 11' 8" (4.50m x 3.56m) LVT flooring to kitchen. Fitted worktops ad appliances. Cupboard storage under stairs. Back door to garden. Fitted blinds.

#### First Floor Master Bedroom:

Abt. 12' 0" x 11' 1" (3.66m x 3.38m) Carpet flooring. Fitted wardrobes and furniture. Radiator. Fitted certain pole.

#### Bedroom Two:

Abt. 12' 4" x 10' 7" (3.76m x 3.23m) Carpet flooring. Radiator. Fitted wardrobe.

#### **Bedroom Three:**

Abt. 8' 5" x 6' 2" (2.57m x 1.88m) Carpet flooring. Fitted Wardrobe. Radiator. Fitted curtain pole.

### Family Bathroom:

Tiled flooring. Heated towel rail. Fitted shower. Sink basin. Low level flush wc.

**Ground Floor** 

For illastrative purposes only - NOT TO SCALE - Measurements shown are approximate. The size and position of doors,windows,appliances and other features are approximate.

Plan produced using PlanUp.