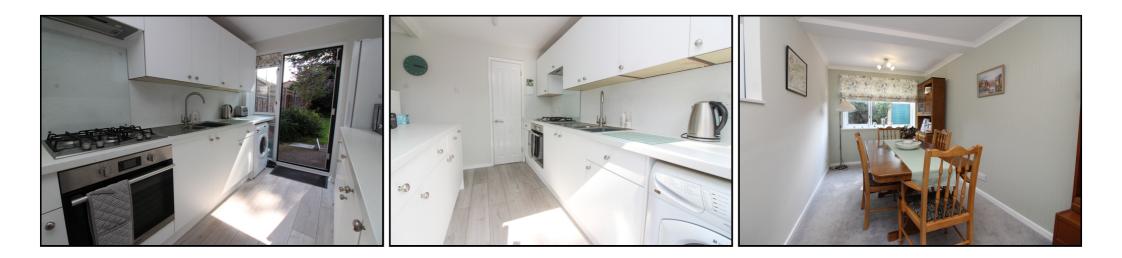

General Description Living Room:

Abt. 14' 1" x 10' 7" (4.29m x 3.23m) Carpet flooring. Dual aspect windows. Fitted blinds and curtain poles. Gas fireplace.

Kitchen/Dining Room:

Abt. 14' 9" x 11' 8" (4.50m x 3.56m) LVT flooring to kitchen. Fitted worktops ad appliances. Cupboard storage under stairs. Back door to garden. Fitted blinds.