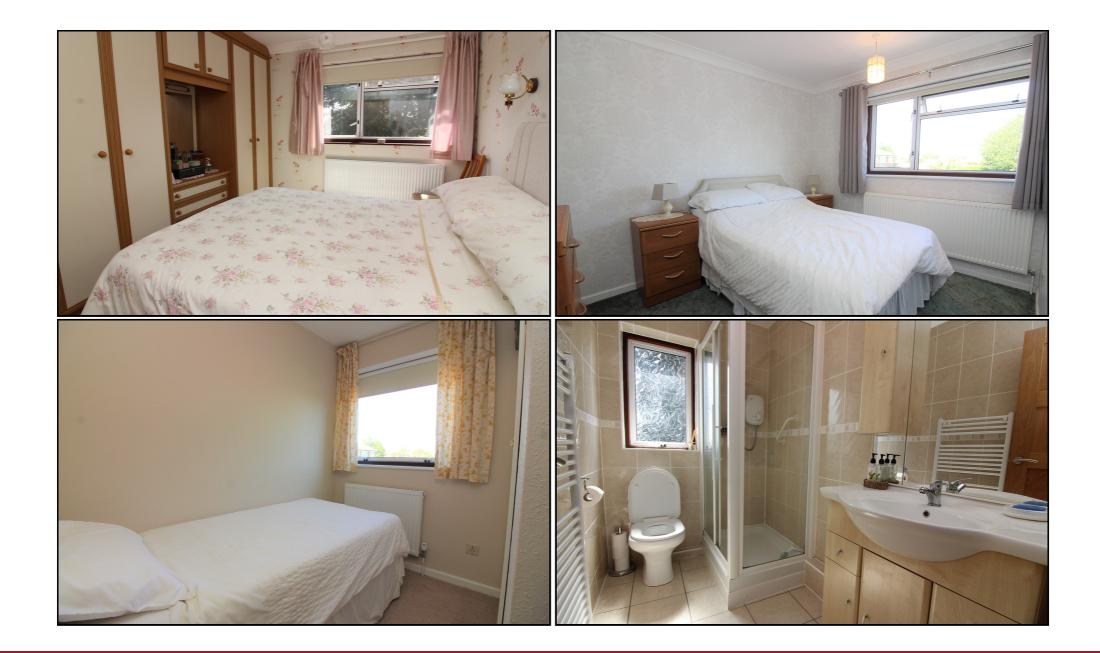

General Description Living Room:

Abt. 14' 1" x 10' 7" (4.29m x 3.23m) Carpet flooring. Dual aspect windows. Fitted blinds and curtain poles. Gas fireplace.

Kitchen/Dining Room:

Abt. 14' 9" x 11' 8" (4.50m x 3.56m) LVT flooring to kitchen. Fitted worktops ad appliances. Cupboard storage under stairs. Back door to garden. Fitted blinds.

#### First Floor Master Bedroom:

Abt. 12' 0" x 11' 1" (3.66m x 3.38m) Carpet flooring. Fitted wardrobes and furniture. Radiator. Fitted certain pole.

#### Bedroom Two:

Abt. 12' 4" x 10' 7" (3.76m x 3.23m) Carpet flooring. Radiator. Fitted wardrobe.

#### **Bedroom Three:**

Abt. 8' 5" x 6' 2" (2.57m x 1.88m) Carpet flooring. Fitted Wardrobe. Radiator. Fitted curtain pole.

### Family Bathroom:

Tiled flooring. Heated towel rail. Fitted shower. Sink basin. Low level flush wc.