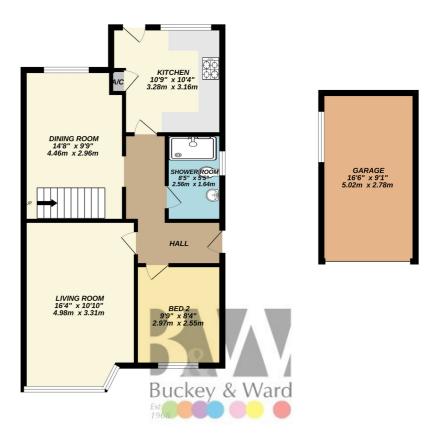

#### **Floor Plans**

GROUND FLOOR 764 sq.ft. (71.0 sq.m.) approx.

1ST FLOOR 188 sq.ft. (17.4 sq.m.) approx.

TOTAL FLOOR AREA: 952 sq.ft. (88.4 sq.m.) approx.

Whilst every attempt has been made to ensure the accuracy of the floorplan contained here, measurements of doors, windows, rooms and any other items are approximate and no responsibility is taken for any error, omission or mis-statement. This plan is for illustrative purposes only and should be used as such by any prospective purchaser. The services, systems and appliances shown have not been tested and no guarantee as to their operability or efficiency can be given.