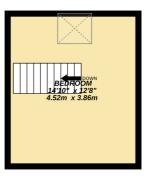

#### **Floor Plans**

GROUND FLOOR 764 sq.ft. (71.0 sq.m.) approx.

1ST FLOOR 188 sq.ft. (17.4 sq.m.) approx.

TOTAL FLOOR AREA: 952 sq.ft. (88.4 sq.m.) approx.

Whilst every attempt has been made to ensure the accuracy of the floorplan contained here, measurements of doors, windows, rooms and any other items are approximate and no responsibility is taken for any error, omission or mis-statement. This plan is for illustrative purposes only and should be used as such by any prospective purchaser. The services, systems and appliances shown have not been tested and no guarantee as to their operability or efficiency can be given.