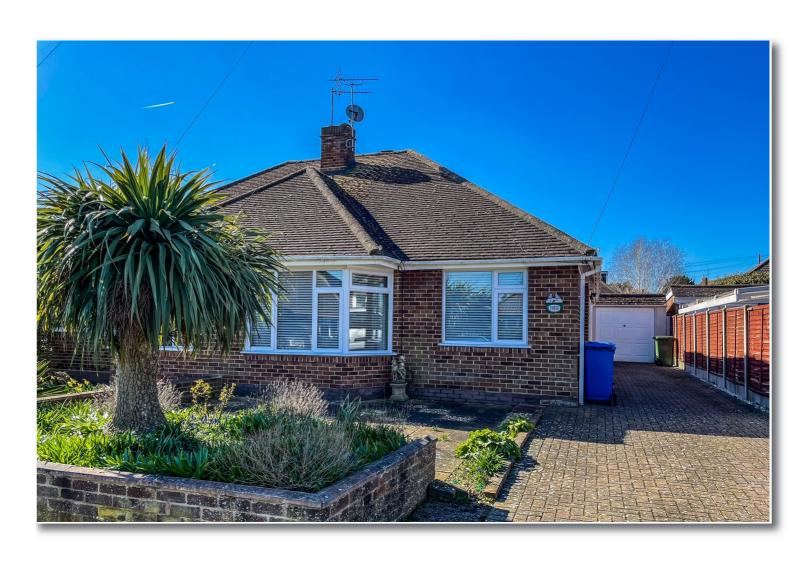

### **Sterling Road**

- IMMACULATE 2 BEDROOM CHALET BUNGALOW
- NO CHAIN MUST BE VIEWED
- SEPARATE RECEPTION ROOMS
- GARAGE & DRIVEWAY FOR SEVERAL CARS
- SOUTH FACING REAR GARDEN
- POPULAR SOUTH SIDE LOCATION

SUPERB OPPORTUNITY TO BUY A 2 BEDROOM, 2 RECEPTION ROOM CHALET BUNGALOW IN ONE OF SITTINGBOURNE'S MOST DESIRABLE LOCATIONS.

This delightful property has been extremely well maintained by the sellers, and the shower room has been adapted for the less mobile.

The gardens are south facing and have been well kept.

There is a garage and parking for several vehicles.

Fully double glazed and with gas central heating, this property is ready to move straight into and we strongly recommend an early viewing appointment.