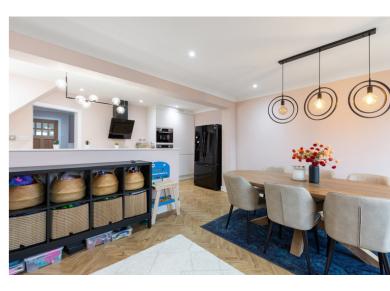

The property comprises porch, separate lounge and stunning open plan family room with underfloor heating and modern fitted kitchen overlooking the rear garden. Upstairs there are three bedrooms and recently renovated modern fitted bathroom.