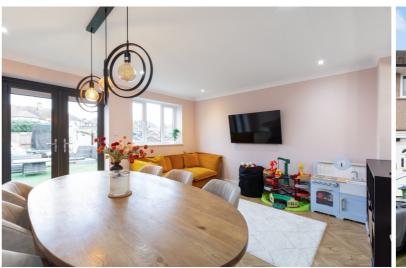

The property comprises porch, separate lounge and stunning open plan family room with underfloor heating and modern fitted kitchen overlooking the rear garden. Upstairs there are three bedrooms and recently renovated modern fitted bathroom.