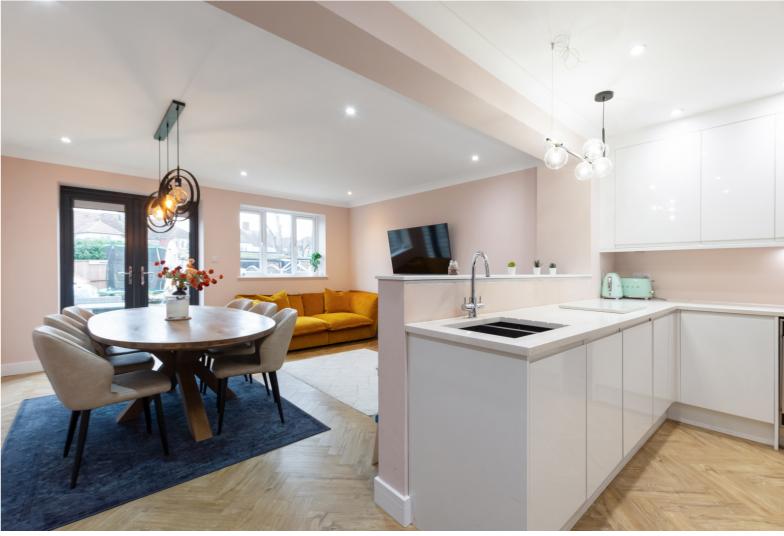

The property comprises porch, separate lounge and stunning open plan family room with underfloor heating and modern fitted kitchen overlooking the rear garden. Upstairs there are three bedrooms and recently renovated modern fitted bathroom.