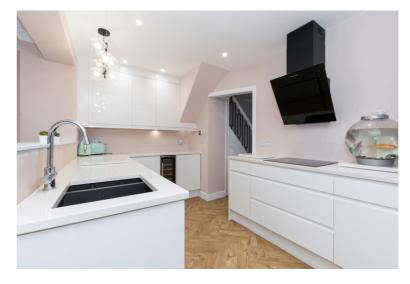

The property comprises porch, separate lounge and stunning open plan family room with underfloor heating and modern fitted kitchen overlooking the rear garden. Upstairs there are three bedrooms and recently renovated modern fitted bathroom.

Other benefits include double glazing, gas central heating and bespoke shutters.

To the front there is off street parking and the rear garden extends approx. 70 ft featuring artificial grass.

Council Tax Band D.