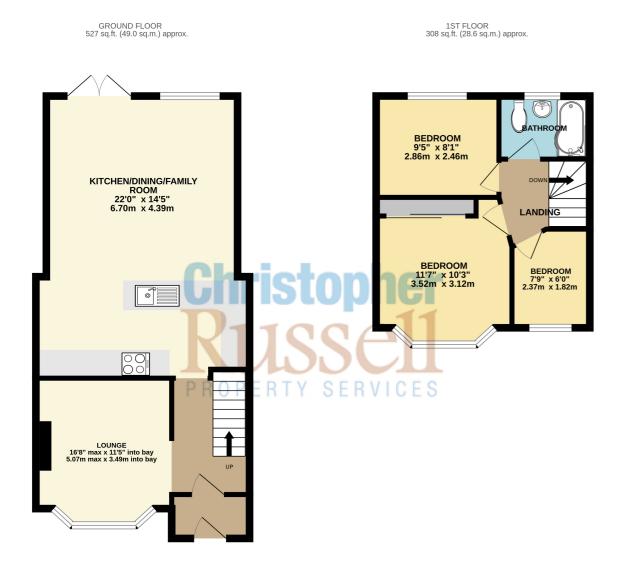

The property comprises porch, separate lounge and stunning open plan family room with underfloor heating and modern fitted kitchen overlooking the rear garden. Upstairs there are three bedrooms and recently renovated modern fitted bathroom.