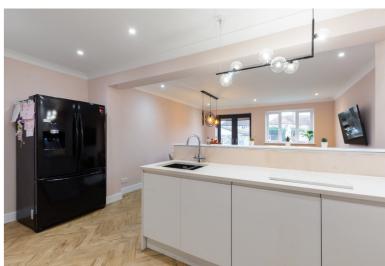

The property comprises porch, separate lounge and stunning open plan family room with underfloor heating and modern fitted kitchen overlooking the rear garden. Upstairs there are three bedrooms and recently renovated modern fitted bathroom.

Other benefits include double glazing, gas central heating and bespoke shutters.

To the front there is off street parking and the rear garden extends approx. 70 ft featuring artificial grass.

Council Tax Band D.