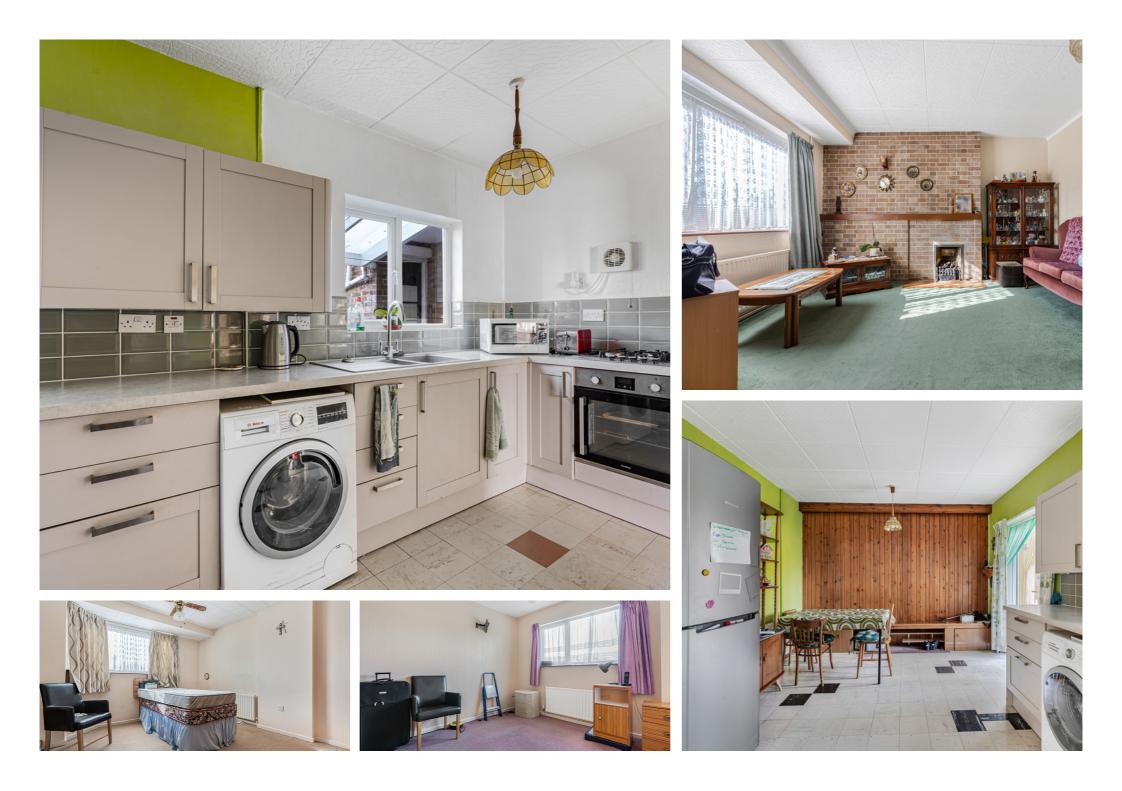

### 4 Bedroom Semi-Detached House - £525,000 Freehold

HUGELY SPACIOUS FOUR BEDROOM SEMI-DETACHED PROPERTY SITUATED ALONG THIS MUCH SOUGHT AFTER CRESCENT IDEALLY POSITIONED FOR EASY ACCESS TO STAINES TOWN CENTRE, MAINLINE TRAIN STATION, LOCAL SHOPS & SCHOOLS. The property offers great scope for improvement/extension (S.T.R.P.P) and currently benefits from a spacious lounge, modern fitted kitchen/diner, four well-proportioned bedrooms with dressing room to Bed 1, family bathroom, large secluded rear garden with brick-built outbuildings, carport and off-street parking. No Onward Chain. Viewings Highly Recommended!