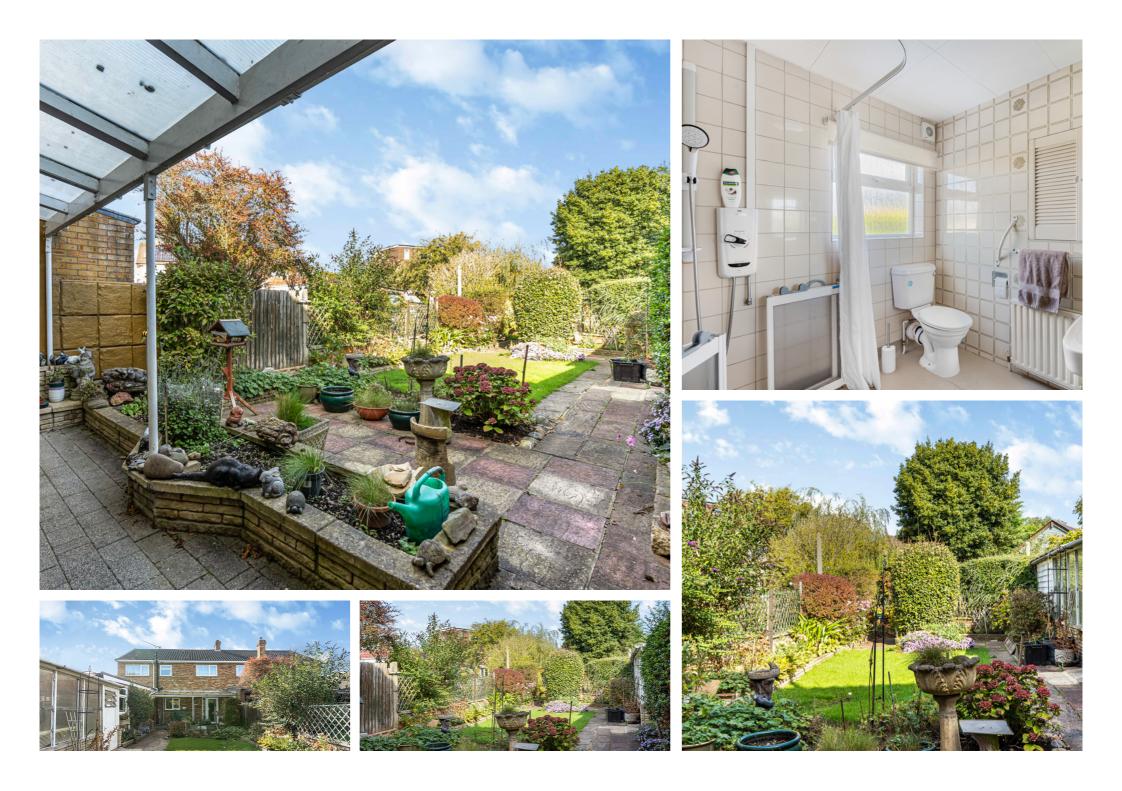

### 4 Bedroom Semi-Detached House - £525,000 Freehold

HUGELY SPACIOUS FOUR BEDROOM SEMI-DETACHED PROPERTY SITUATED ALONG THIS MUCH SOUGHT AFTER CRESCENT IDEALLY POSITIONED FOR EASY ACCESS TO STAINES TOWN CENTRE, MAINLINE TRAIN STATION, LOCAL SHOPS & SCHOOLS. The property offers great scope for improvement/extension (S.T.R.P.P) and currently benefits from a spacious lounge, modern fitted kitchen/diner, four well-proportioned bedrooms with dressing room to Bed 1, family bathroom, large secluded rear garden with brick-built outbuildings, carport and off-street parking. No Onward Chain. Viewings Highly Recommended!