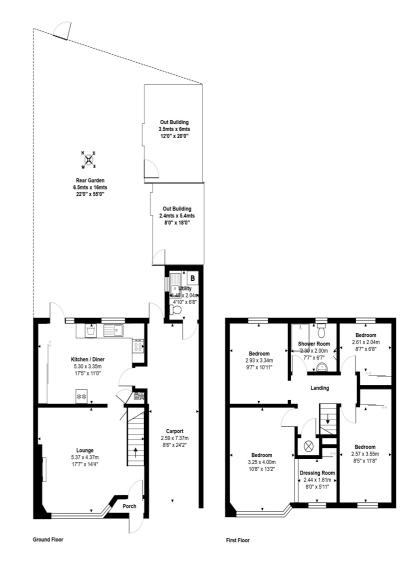

01784 451458

Total Area: 127.8 m<sup>2</sup> ... 1376 ft<sup>2</sup>

All measurements are approximate and for display purposes only.