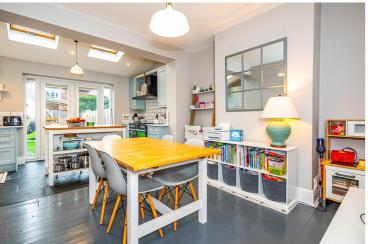

## Shawe Road, Urmston, M41 5DL

\*\*VIDEO TOUR\*\* - VITALSPACE ESTATE AGENTS are pleased to offer for sale this fantastic, significantly extended bay fronted THREE BEDROOM semi-detached property tucked away on a quiet road just off Flixton Road. Offering a delightful outlook facing mature trees, this property is just a short walk from Flixton Girls School, both Urmston and Chassen Road train stations and Urmston town centre. Upon entering, a warm and welcoming entrance hallway can be found with access into a downstairs WC, a bay fronted living room with a feature fireplace surround and inset fire alongside a spectacular open plan dining kitchen with double doors opening out into the rear garden. The kitchen itself is tastefully fitted with a comprehensive range of 'Shaker' style wall and base units with tiled flooring and contrasting splash back. A useful utility room can be found via the kitchen and completes the ground floor accommodation. Stairs rise to a shaped landing providing entry into three generously sized bedrooms and a three piece family bathroom. Externally, to the front of the property, a driveway provides excellent off road parking facilities whilst to the rear, a private enclosed mainly to lawn garden can be found with a paved patio area providing space for a table and chairs during those summer months. A detached brick built garage is also located to the rear with two useful brick built storage sheds. As mentioned, this desirable family home is located in the centre of Urmston ideally placed to enjoy the ever growing selection of amenities including local shops, bars, restaurants and serval highly regarded schools. Contact VitalSpace Estate Agents for further information or to arrange an internal inspection.

## **Features**

- Three bedrooms
- Semi detached property
- Extended accommodation
- Quiet Urmston road
- Open plan dining kitchen
- Utility & Downstairs WC
- Garage and driveway
- Walk into Urmston
- Immaculate condition
- Viewing essential