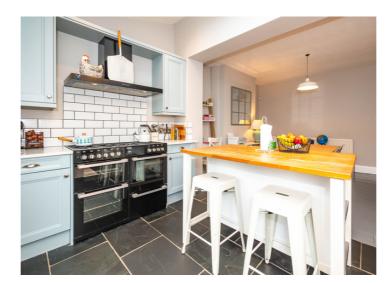

## Shawe Road, Urmston, M41 5DL

\*\*VIDEO TOUR\*\* - VITALSPACE ESTATE AGENTS are pleased to offer for sale this fantastic, significantly extended bay fronted THREE BEDROOM semi-detached property tucked away on a quiet road just off Flixton Road. Offering a delightful outlook facing mature trees, this property is just a short walk from Flixton Girls School, both Urmston and Chassen Road train stations and Urmston town centre. Upon entering, a warm and welcoming entrance hallway can be found with access into a downstairs WC, a bay fronted living room with a feature fireplace surround and inset fire alongside a spectacular open plan dining kitchen with double doors opening out into the rear garden. The kitchen itself is tastefully fitted with a comprehensive range of 'Shaker' style wall and base units with tiled flooring and contrasting splash back. A useful utility room can be found via the kitchen and completes the ground floor accommodation. Stairs rise to a shaped landing providing entry into three generously sized bedrooms and a three piece family bathroom. Externally, to the front of the property, a driveway provides excellent off road parking facilities whilst to the rear, a private enclosed mainly to lawn garden can be found with a paved patio area providing space for a table and chairs during those summer months. A detached brick built garage is also located to the rear with two useful brick built storage sheds. As mentioned, this desirable family home is located in the centre of Urmston ideally placed to enjoy the ever growing selection of amenities including local shops, bars, restaurants and serval highly regarded schools. Contact VitalSpace Estate Agents for further information or to arrange an internal inspection.

## **Features**

- Three bedrooms
- Semi detached property
- Extended accommodation
- Quiet Urmston road
- Open plan dining kitchen
- Utility & Downstairs WC
- Garage and driveway
- Walk into Urmston
- Immaculate condition
- Viewing essential