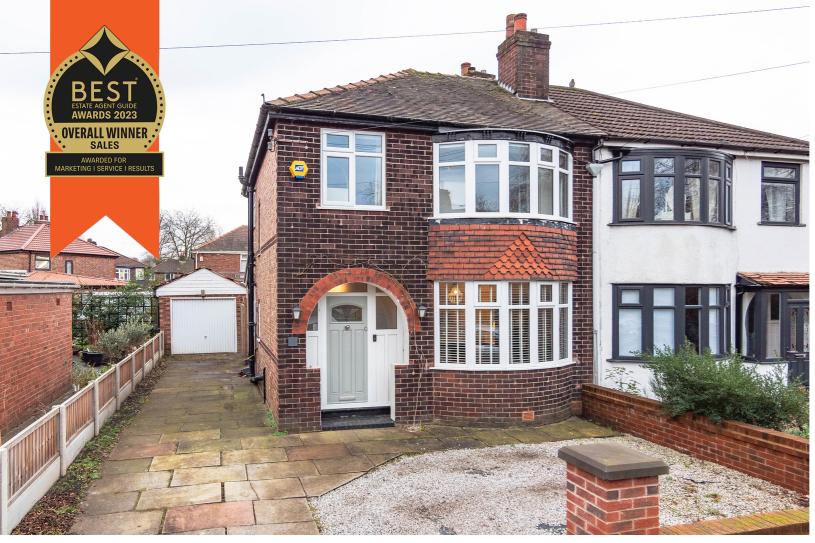

SHAWE ROAD URMSTON

£400,000

3 BEDROOMS

1 BATHROOM

2 RECEPTIONS

EPC GRADE:- C

## Shawe Road, Urmston, M41 5DL

\*\*VIDEO TOUR\*\* - VITALSPACE ESTATE AGENTS are pleased to offer for sale this fantastic, significantly extended bay fronted THREE BEDROOM semi-detached property tucked away on a quiet road just off Flixton Road. Offering a delightful outlook facing mature trees, this property is just a short walk from Flixton Girls School, both Urmston and Chassen Road train stations and Urmston town centre. Upon entering, a warm and welcoming entrance hallway can be found with access into a downstairs WC, a bay fronted living room with a feature fireplace surround and inset fire alongside a spectacular open plan dining kitchen with double doors opening out into the rear garden. The kitchen itself is tastefully fitted with a comprehensive range of 'Shaker' style wall and base units with tiled flooring and contrasting splash back. A useful utility room can be found via the kitchen and completes the ground floor accommodation. Stairs rise to a shaped landing providing entry into three generously sized bedrooms and a three piece family bathroom. Externally, to the front of the property, a driveway provides excellent off road parking facilities whilst to the rear, a private enclosed mainly to lawn garden can be found with a paved patio area providing space for a table and chairs during those summer months. A detached brick built garage is also located to the rear with two useful brick built storage sheds. As mentioned, this desirable family home is located in the centre of Urmston ideally placed to enjoy the ever growing selection of amenities including local shops, bars, restaurants and serval highly regarded schools. Contact VitalSpace Estate Agents for further information or to arrange an internal inspection.