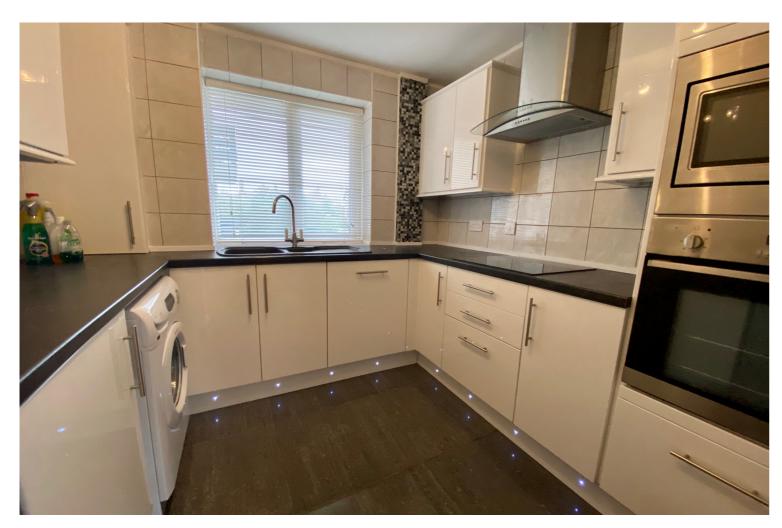

#### Kitchen

2.75m (9') x 2.64m (8'8") Fitted with a matching range of base and eye level units with worktop space over, 1+1/2 bowl sink with single drainer and mixer tap, plumbing for washing machine, integrated fridge/freezer and dish washer, integrated electric oven and integrated combination oven, ceramic hob with extractor hood over, double glazed window to rear, wall mounted combination boiler, low level LED light, tiled floor and walls.