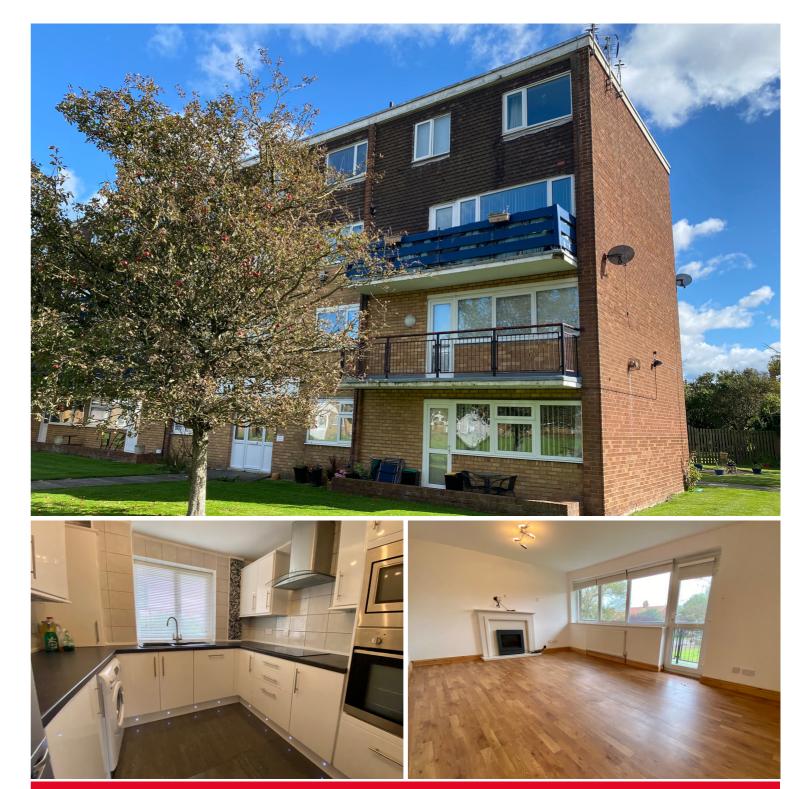

# 48 Eldon Court, Lytham St Annes, FY8 2BH £85,000

This immaculate, first floor purpose built flat is located just a short walk from the shops, bars and restaurants of St. Annes town centre. The spacious accommodation consists of a large lounge with a balcony, a modern fitted kitchen, two double bedrooms, a bathroom and a wc. Outside there are communal gardens and a private single garage.

#### Kitchen

2.75m (9') x 2.64m (8'8") Fitted with a matching range of base and eye level units with worktop space over, 1+1/2 bowl sink with single drainer and mixer tap, plumbing for washing machine, integrated fridge/freezer and dish washer, integrated electric oven and integrated combination oven, ceramic hob with extractor hood over, double glazed window to rear, wall mounted combination boiler, low level LED light, tiled floor and walls.

## Lounge

5.58m (18'4") x 3.63m (11'11") Double glazed window to front, two radiators, feature electric fireplace with marble surround, TV point, door to balcony.

Bedroom 1 3.69m (12'1") x 3.66m (12') Double glazed window to rear, radiator.

### External

Set in communal gardens. Private single garage.