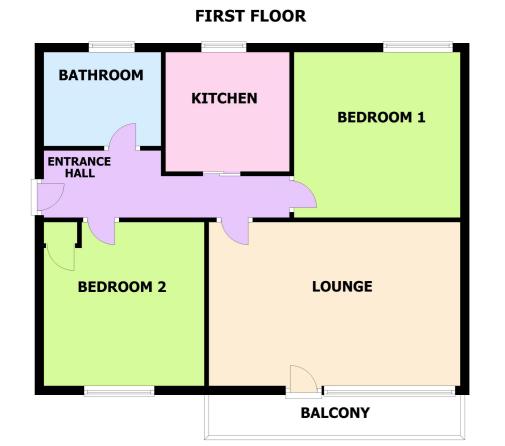

## First Floor

Entrance Hall Radiator, low level LED lights, toughened glass sliding door to Kitchen:

#### Kitchen

2.75m (9') x 2.64m (8'8") Fitted with a matching range of base and eye level units with worktop space over, 1+1/2 bowl sink with single drainer and mixer tap, plumbing for washing machine, integrated fridge/freezer and dish washer, integrated electric oven and integrated combination oven, ceramic hob with extractor hood over, double glazed window to rear, wall mounted combination boiler, low level LED light, tiled floor and walls.

## Lounge

5.58m (18'4") x 3.63m (11'11") Double glazed window to front, two radiators, feature electric fireplace with marble surround, TV point, door to balcony.

Bedroom 1 3.69m (12'1") x 3.66m (12') Double glazed window to rear, radiator.

Bedroom 2 3.63m (11'11") x 3.56m (11'8") Double glazed window to front, radiator, TV point, storage cupboard.

#### Bathroom

Modern bathroom suite comprising large deep pannelled bath with shower over, glass shower screen, wall hung basin with mixer tap, low level wc, tiled floors, full height tiling to all walls, mirror with LED lights, shaver point, opaque double glazed window to the rear