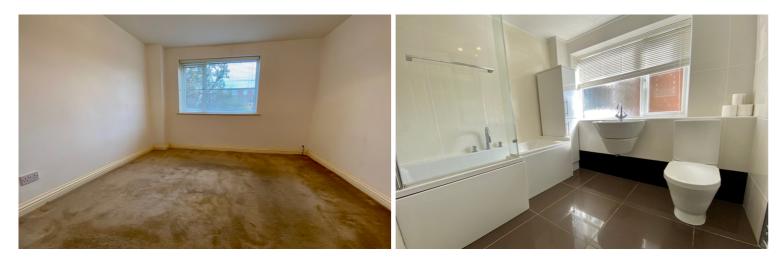

## Lounge

5.58m (18'4") x 3.63m (11'11") Double glazed window to front, two radiators, feature electric fireplace with marble surround, TV point, door to balcony.

Bedroom 1 3.69m (12'1") x 3.66m (12') Double glazed window to rear, radiator.

Bedroom 2 3.63m (11'11") x 3.56m (11'8") Double glazed window to front, radiator, TV point, storage cupboard.

#### Bathroom

Modern bathroom suite comprising large deep pannelled bath with shower over, glass shower screen, wall hung basin with mixer tap, low level wc, tiled floors, full height tiling to all walls, mirror with LED lights, shaver point, opaque double glazed window to the rear