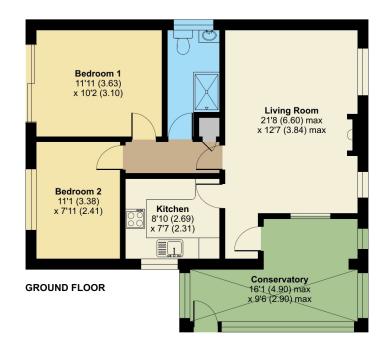

### Old Mill Road, Woolavington, Bridgwater, TA7

Approximate Area = 765 sq ft / 71 sq m Garage = 136 sq ft / 12.6 sq m Total = 901 sq ft / 83.7 sq mFor identification only - Not to scale

Floor plan produced in accordance with RICS Property Measurement Standards incorporating International Property Measurement Standards (IPMS2 Residential). © nichecom 2022. Produced for Cooper and Tanner. REF: 913096