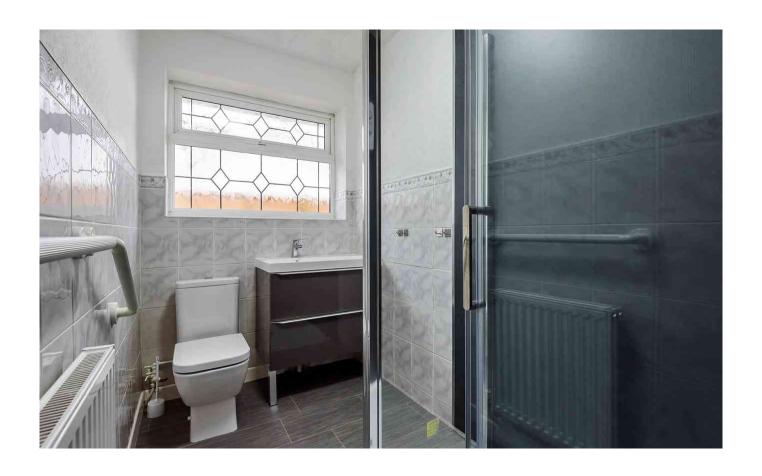

#### **ACCOMODATION**

With no onward chain, this beautifully presented detached bungalow is set within the village of Woolavington. Entrance to the property is via a large conservatory/sun room, previously utilised as a second living room with front and side aspect views leads into the spacious and light sitting room, this space benefits from a chimney, previously housing a log fire, which has the potential to become a working fire. From here the well appointed kitchen is accessed, with wooden wall and base units along with integrated electric oven, hob, microwave and dishwasher. There is an internal hallway providing access to two bedrooms, and recently renovated shower room. The rear garden is well appointed and low maintenance, with a lovely decking area suitable for al fresco dining. To the side of the property sits a good sized garage with power and up and over door. There is also parking for multiple vehicles on the driveway to the front.