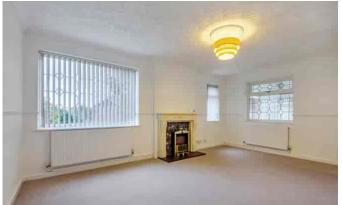

#### **ACCOMODATION**

With no onward chain, this beautifully presented detached bungalow is set within the village of Woolavington. Entrance to the property is via a large conservatory/sun room, previously utilised as a second living room with front and side aspect views leads into the spacious and light sitting room, this space benefits from a chimney, previously housing a log fire, which has the potential to become a working fire. From here the well appointed kitchen is accessed, with wooden wall and base units along with integrated electric oven, hob, microwave and dishwasher. There is an internal hallway providing access to two bedrooms, and recently renovated shower room. The rear garden is well appointed and low maintenance, with a lovely decking area suitable for al fresco dining. To the side of the property sits a good sized garage with power and up and over door. There is also parking for multiple vehicles on the driveway to the front.