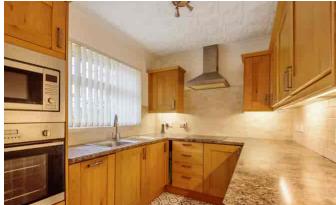

#### **ACCOMODATION**

With no onward chain, this beautifully presented detached bungalow is set within the village of Woolavington. Entrance to the property is via a large conservatory/sun room, previously utilised as a second living room with front and side aspect views leads into the spacious and light sitting room, this space benefits from a chimney, previously housing a log fire, which has the potential to become a working fire. From here the well appointed kitchen is accessed, with wooden wall and base units along with integrated electric oven, hob, microwave and dishwasher. There is an internal hallway providing access to two bedrooms, and recently renovated shower room. The rear garden is well appointed and low maintenance, with a lovely decking area suitable for al fresco dining. To the side of the property sits a good sized garage with power and up and over door. There is also parking for multiple vehicles on the driveway to the front.