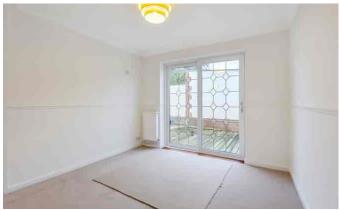

#### **ACCOMODATION**

With no onward chain, this beautifully presented detached bungalow is set within the village of Woolavington. Entrance to the property is via a large conservatory/sun room, previously utilised as a second living room with front and side aspect views leads into the spacious and light sitting room, this space benefits from a chimney, previously housing a log fire, which has the potential to become a working fire. From here the well appointed kitchen is accessed, with wooden wall and base units along with integrated electric oven, hob, microwave and dishwasher. There is an internal hallway providing access to two bedrooms, and recently renovated shower room. The rear garden is well appointed and low maintenance, with a lovely decking area suitable for al fresco dining. To the side of the property sits a good sized garage with power and up and over door. There is also parking for multiple vehicles on the driveway to the front.