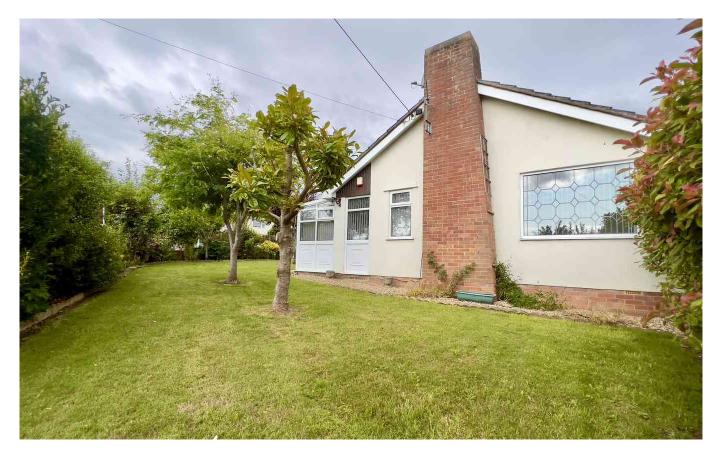

#### **ACCOMODATION**

With no onward chain, this beautifully presented detached bungalow is set within the village of Woolavington. Entrance to the property is via a large conservatory/sun room, previously utilised as a second living room with front and side aspect views leads into the spacious and light sitting room, this space benefits from a chimney, previously housing a log fire, which has the potential to become a working fire. From here the well appointed kitchen is accessed, with wooden wall and base units along with integrated electric oven, hob, microwave and dishwasher. There is an internal hallway providing access to two bedrooms, and recently renovated shower room. The rear garden is well appointed and low maintenance, with a lovely decking area suitable for al fresco dining. To the side of the property sits a good sized garage with power and up and over door. There is also parking for multiple vehicles on the driveway to the front.