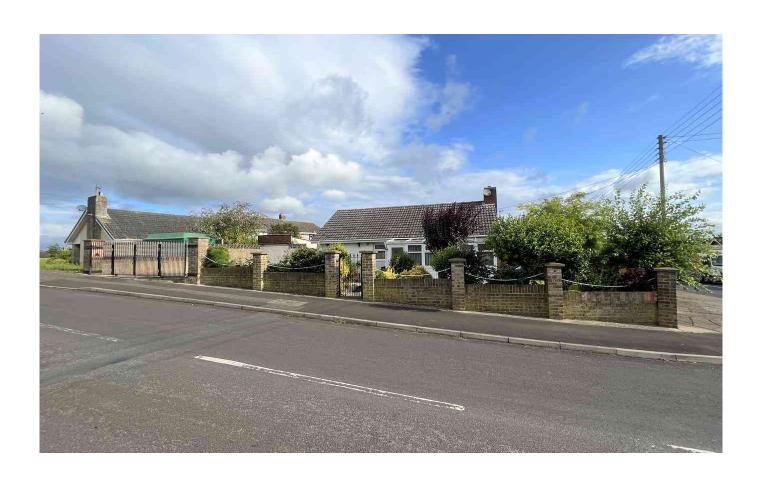

# Old Mill Road

Woolavington, TA7 8EN

#### **ACCOMODATION**

With no onward chain, this beautifully presented detached bungalow is set within the village of Woolavington. Entrance to the property is via a large conservatory/sun room, previously utilised as a second living room with front and side aspect views leads into the spacious and light sitting room, this space benefits from a chimney, previously housing a log fire, which has the potential to become a working fire. From here the well appointed kitchen is accessed, with wooden wall and base units along with integrated electric oven, hob, microwave and dishwasher. There is an internal hallway providing access to two bedrooms, and recently renovated shower room. The rear garden is well appointed and low maintenance, with a lovely decking area suitable for al fresco dining. To the side of the property sits a good sized garage with power and up and over door. There is also parking for multiple vehicles on the driveway to the front.