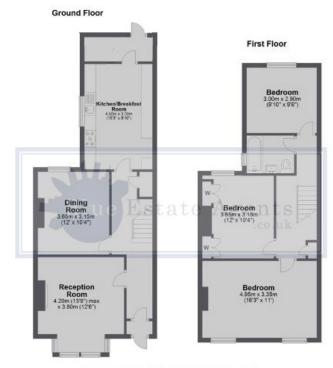

Blue Estate Agents are proud to bring to market, a spacious and well-proportioned family home with ample living space located on this popular residential road in Hounslow West, providing easy access to popular transport links, such as Hounslow West Tube Station (7 minute walk). The accommodation offers a large bay fronted reception room, seperate dining room, modern kitchen/ breakfast room with doors leading onto a utility room and on to good-sized 60 ft (approx) garden. To the first floor, the property benefits from a large master bedroom and two generous bedrooms. The first floor is complete with a family bathroom suite.

Total area: approx. 115.3 sq. metres (1240.8 sq. feet)