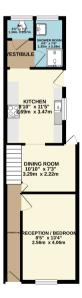

## £1,500 pcm Freehold

- AVAILABLE MID MAY
- END OF TERRACE HOUSE
- 3/4 BEDROOMS
- REAR GARDEN
- DOUBLE GLAZING
- GAS CENTRAL HEATING
- CLOSE TO GILLINGHAM HIGH STREET & TRAIN STATION
- EPC Rating E

Available now is this spacious 3/4 bedroom end of terrace house. Featuring 3 / 4 bedrooms and 2 receptions (reception 2 currently used as bedroom 4), modern kitchen, family shower room and separate WC. Too the first floor are three good sized bedrooms. At the rear of the property is a garden, the property also benefits from gas central heating and double glazing and there is a cellar that can be utilized for storage. Epc grade E. \*Terms & conditions apply.

GROUND FLOOR 389 sq.ft. (36.2 sq.m.) approx.

1ST FLOOR 297 sq.ft. (27.6 sq.m.) approx.

TOTAL FLOOR AREA. (588 s) III, (68,8 s) III) approx.

White every attent has been eash is reash we location; of the floogies consisted been, researched of door, vindows, coma and any other terms are approximate and no responsibility in siden for any excession or an existence. They take no fill inflicative propose of vindows and they are so such by way properties parchased. The services, systems and applicative stream fore was these locations and the services of the services and the services of the service