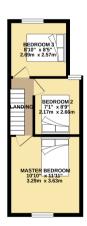

## £1,500 pcm Freehold

- AVAILABLE MID MAY
- END OF TERRACE HOUSE
- 3/4 BEDROOMS
- REAR GARDEN
- DOUBLE GLAZING
- GAS CENTRAL HEATING
- CLOSE TO GILLINGHAM HIGH STREET & TRAIN STATION
- EPC Rating E

Available now is this spacious 3/4 bedroom end of terrace house. Featuring 3 / 4 bedrooms and 2 receptions (reception 2 currently used as bedroom 4), modern kitchen, family shower room and separate WC. Too the first floor are three good sized bedrooms. At the rear of the property is a garden, the property also benefits from gas central heating and double glazing and there is a cellar that can be utilized for storage. Epc grade E. \*Terms & conditions apply.

GROUND FLOOR 389 sq.ft. (36.2 sq.m.) approx.

1ST FLOOR 297 sq.ft. (27.6 sq.m.) approx.

TOTAL FLOOR AREA. (588 s) III, (68,8 s) III) approx.

White every attent has been eash is reash we location; of the floogies consisted been, researched of door, vindows, coma and any other terms are approximate and no responsibility in siden for any excession or an existence. They take no fill inflicative propose of vindows and they are so such by way properties parchased. The services, systems and applicative stream fore was these locations and the services of the services and the services of the service