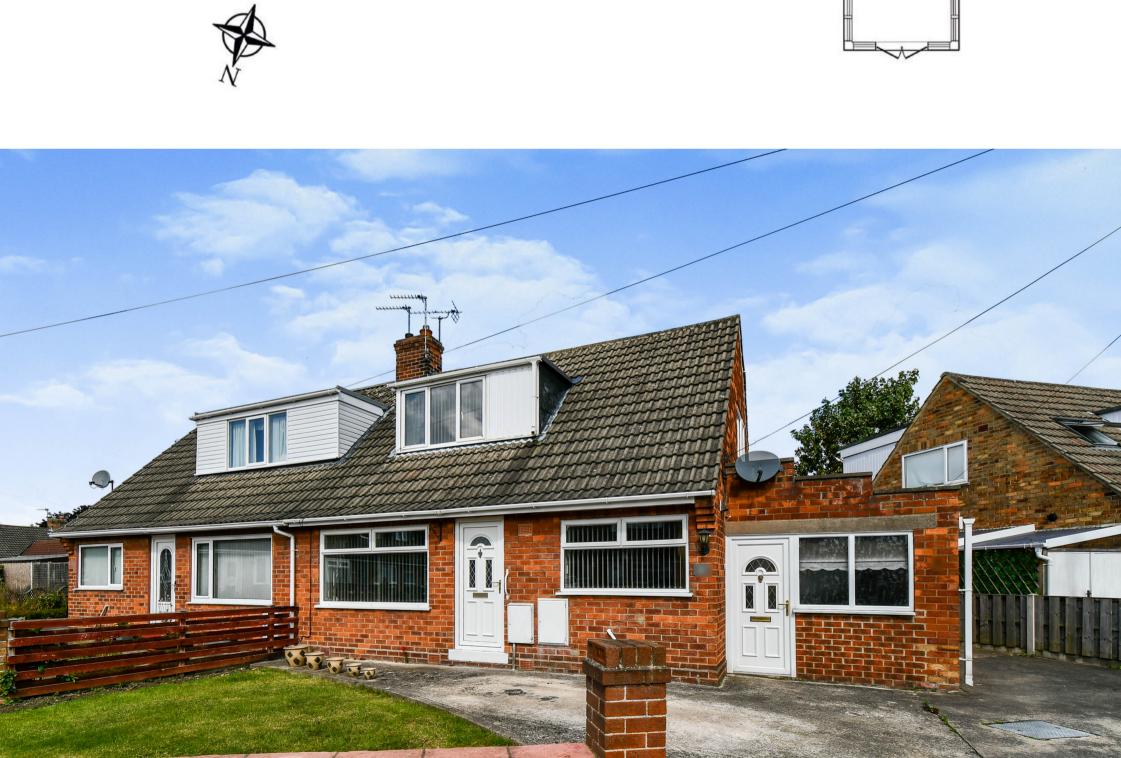

## 5 Hazel Garth, York YO31 1HR

A fantastic semi detached dormer bungalow set in a quiet cul de sac and offered for sale with the benefit of no onward chain. To the ground floor is a spacious lounge with a feature fireplace which leads through to the conservatory, inner hall with storage, good sized kitchen, a modern shower room and the garage has been converted which is now a great space to be used as an additional reception room, a fourth bedroom or this space could be used as a therapy / treatment room or home office. To the first floor are two good sized double bedrooms, a larger than average single bedroom and a spacious shower room. Externally the property boasts an enclosed landscaped rear garden and a driveway and garden to the front. Ready to move straight in and enjoy yet still having the potential to improve and adapt to your own taste, this property is likely to appeal to a wide range of buyers and therefore early viewing is highly recommended.