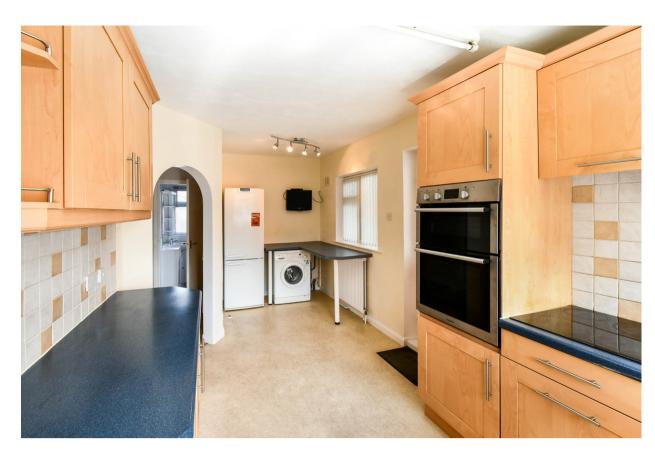

## 5 Hazel Garth, York YO31 1HR

A fantastic semi detached dormer bungalow set in a quiet cul de sac and offered for sale with the benefit of no onward chain. To the ground floor is a spacious lounge with a feature fireplace which leads through to the conservatory, inner hall with storage, good sized kitchen, a modern shower room and the garage has been converted which is now a great space to be used as an additional reception room, a fourth bedroom or this space could be used as a therapy / treatment room or home office. To the first floor are two good sized double bedrooms, a larger than average single bedroom and a spacious shower room. Externally the property boasts an enclosed landscaped rear garden and a driveway and garden to the front. Ready to move straight in and enjoy yet still having the potential to improve and adapt to your own taste, this property is likely to appeal to a wide range of buyers and therefore early viewing is highly recommended.