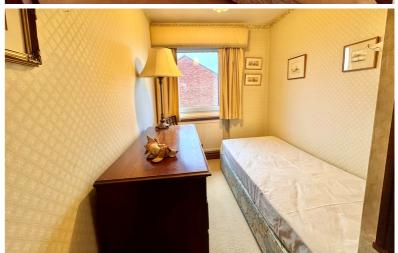

### **Bedroom Three**

11' 3" x 6' 4" (3.43m x 1.93m) Window to the rear aspect, radiator, built in storage cupboard.