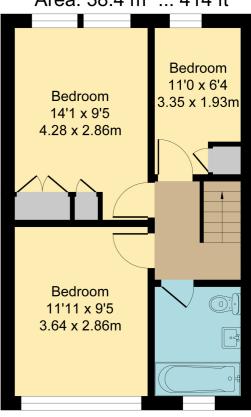

#### Bedroom One

11' 6" x 9' 4" (3.51m x 2.84m) Window to the front aspect, radiator.

#### **Bedroom Two**

14' 2" max x 9' 4" (4.32m x 2.84m) Window to the rear aspect, radiator, built in wardrobes.

### **Bedroom Three**

11' 3" x 6' 4" (3.43m x 1.93m) Window to the rear aspect, radiator, built in storage cupboard.

#### Bathroom

Radiator, two windows to the front aspect, WC, wash hand basin, bath with shower attachment.

### **Second Floor**

Area: 38.4 m<sup>2</sup> ... 414 ft<sup>2</sup>

Total Area: 98.9 m<sup>2</sup> ... 1066 ft<sup>2</sup> All Measurements are approximate and for display purposes only

All measurements are approximate and quoted in metric with imperial equivalents and for general guidance only and whilst every attempt has been made to ensure accuracy, they must not be relied on. The fixtures, fittings and appliances referred to have not been tested and therefore no guarantee can be given and that they are in working order. Internal photographs are reproduced for general information and it must not be inferred that any item shown is included with the property. For a free valuation, contact the numbers listed on the brochure.