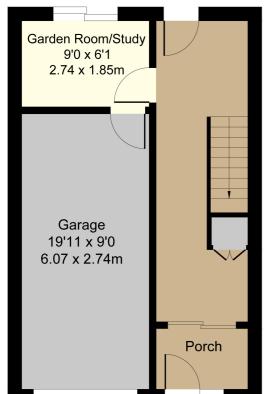

# Accommodation

Entrance Porch

Sliding door to:

Entrance Hallway

Radiator, under stairs storage cupboard, Stairs to first floor, external door to garden, door to:

Study/Garden Room

9' 0" x 6' 2" (2.74m x 1.88m) Radiator, sliding door to rear garden, internal door to garage

# Garage

19' 6" x 9' 1" (5.94m x 2.77m) Radiator, wall mounted boiler, up and over door to front, internal pedestrian door to rear.

#### **Ground Floor**

Area: 21.8 m<sup>2</sup> ... 235 ft<sup>2</sup>