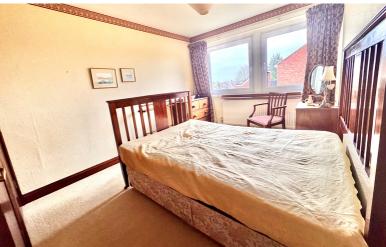

#### Bedroom One

11' 6" x 9' 4" (3.51m x 2.84m) Window to the front aspect, radiator.

#### **Bedroom Two**

14' 2" max x 9' 4" (4.32m x 2.84m) Window to the rear aspect, radiator, built in wardrobes.

### **Bedroom Three**

11' 3" x 6' 4" (3.43m x 1.93m) Window to the rear aspect, radiator, built in storage cupboard.