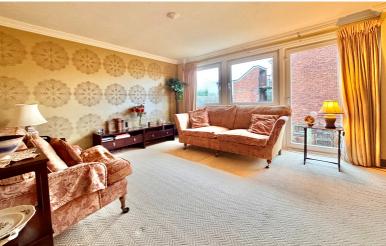

# Lounge

16' 0" x 12' 9" (4.88m x 3.89m) Two windows to the rear aspect, radiator, stairs to second floor.