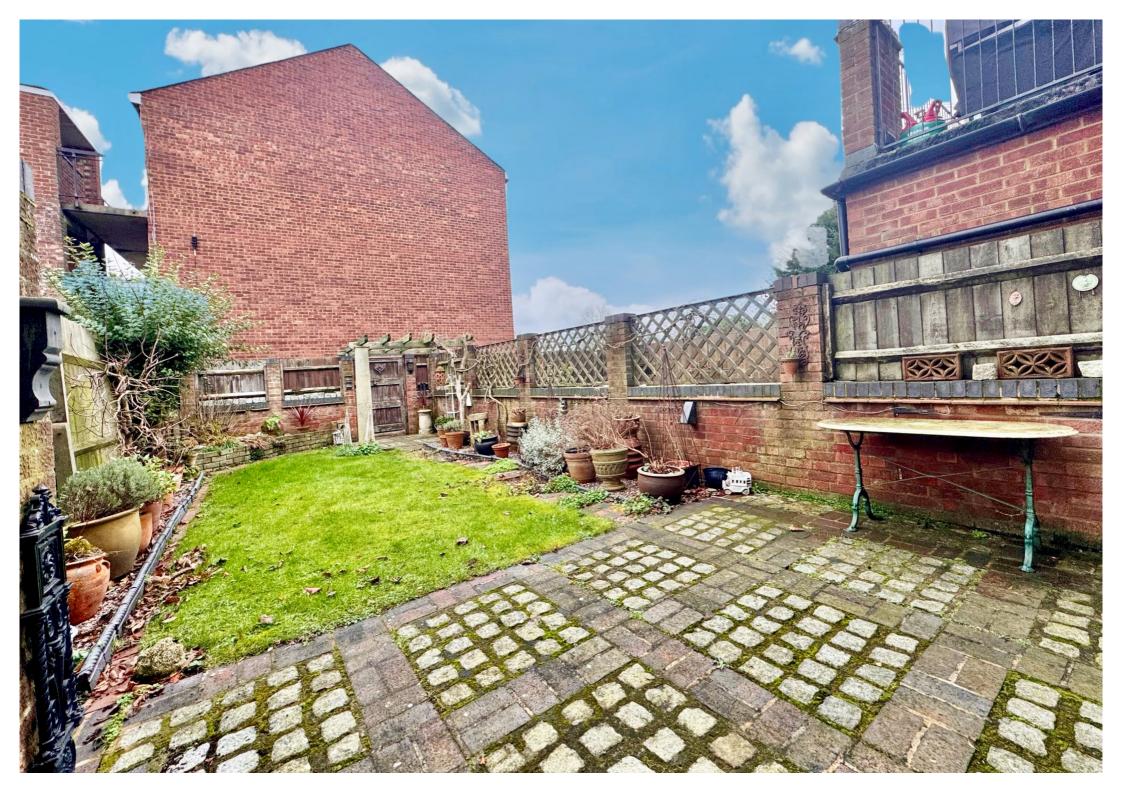

#### Rear

Patio area leading to rear garden laid to lawn approx. 36ft in length with mature beds & borders.
Gated access to pathway at rear.