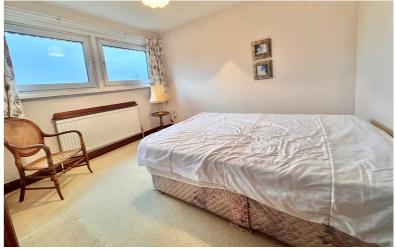

#### Bedroom One

11' 6" x 9' 4" (3.51m x 2.84m) Window to the front aspect, radiator.

#### **Bedroom Two**

14' 2" max x 9' 4" (4.32m x 2.84m) Window to the rear aspect, radiator, built in wardrobes.

### **Bedroom Three**

11' 3" x 6' 4" (3.43m x 1.93m) Window to the rear aspect, radiator, built in storage cupboard.