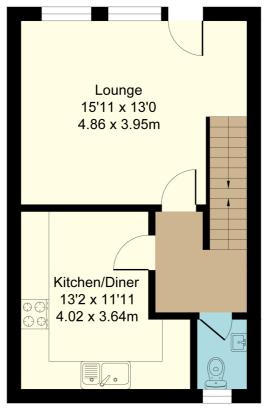

# First Floor

Landing

doors to:

Cloakroom

Window to the front aspect, radiator, WC, wash hand basin.

Kitchen/Diner

13' 3" x 11' 9" (4.04m x 3.58m)
Radiator, three windows to the front aspect, range of wall mounted and base level units with work surface over and inset double sink with drainer. Integral double oven/grill, ceramic hob with extractor over, space for fridge/freezer and serving hatch to lounge.

# Lounge

16' 0" x 12' 9" (4.88m x 3.89m) Two windows to the rear aspect, radiator, stairs to second floor.

#### **First Floor**

Area: 38.7 m<sup>2</sup> ... 417 ft<sup>2</sup>