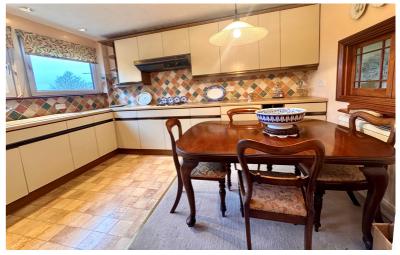

# First Floor

Landing

doors to:

Cloakroom

Window to the front aspect, radiator, WC, wash hand basin.

Kitchen/Diner

13' 3" x 11' 9" (4.04m x 3.58m)
Radiator, three windows to the front aspect, range of wall mounted and base level units with work surface over and inset double sink with drainer. Integral double oven/grill, ceramic hob with extractor over, space for fridge/freezer and serving hatch to lounge.