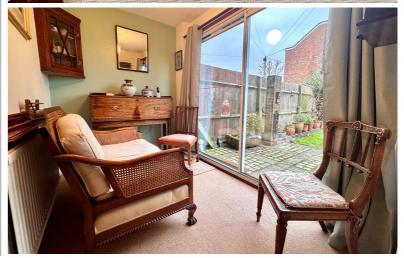

# Accommodation

Entrance Porch

Sliding door to:

Entrance Hallway

Radiator, under stairs storage cupboard, Stairs to first floor, external door to garden, door to:

Study/Garden Room

9' 0" x 6' 2" (2.74m x 1.88m) Radiator, sliding door to rear garden, internal door to garage