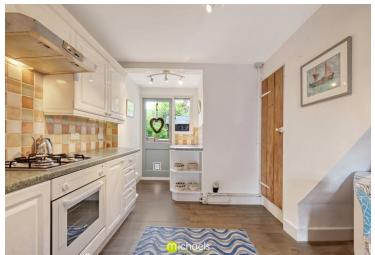

### Kitchen/Diner

15' 3" x 11' 0" (4.65m x 3.35m) Window to rear, door to rear, door to stairwell, radiator, wood effect flooring, a range of fitted units and drawers with worktops over, inset sink and drainer, gas hob, fitted oven, extractor, matching eye level units, tiled splashbacks.