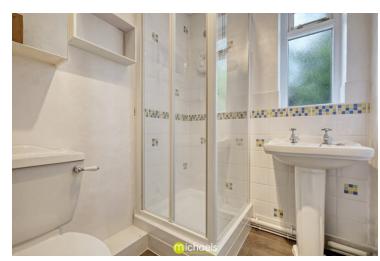

#### **Shower Room**

Obscure window to rear, shower cubicle, close coupled WC, pedestal wash hand basin, tiled splashbacks.