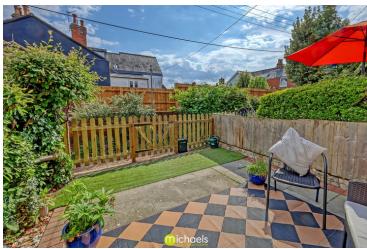

# Outside

### **Front Garden**

Enclosed by fencing and hedging mainly laid with patio and leading to front door.

#### **Rear Area**

A small area leading to all properties in the terrace.