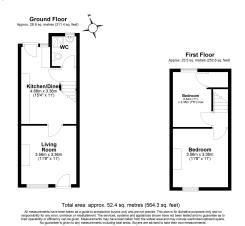

#### Floorplans

#### **Ground Floor**

### Lounge

11' 7" x 11' 0" (3.53m x 3.35m) Sash window to front, chimney breast, radiator, fitted storage, door to kitchen.

### Kitchen/Diner

15' 3" x 11' 0" (4.65m x 3.35m) Window to rear, door to rear, door to stairwell, radiator, wood effect flooring, a range of fitted units and drawers with worktops over, inset sink and drainer, gas hob, fitted oven, extractor, matching eye level units, tiled splashbacks.

## Lobby

With door to shower room and stairs to first floor.

#### **Shower Room**

Obscure window to rear, shower cubicle, close coupled WC, pedestal wash hand basin, tiled splashbacks.

#### First Floor

#### Half landing

With doors to.

#### **Bedroom**

11' 6" x 11' 0" (3.51m x 3.35m) Sash window to front, radiator, cast iron fireplace.

#### **Bedroom**

11' 0" x 8' 5" (3.35m x 2.57m) Sash window to rear, radiator, fitted airing cupboard.