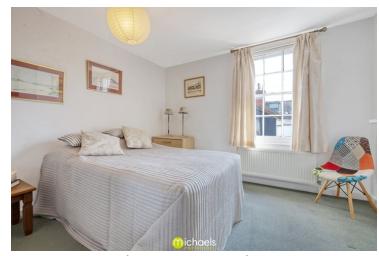

#### **Bedroom**

11' 6" x 11' 0" (3.51m x 3.35m) Sash window to front, radiator, cast iron fireplace.

#### **Bedroom**

11' 0" x 8' 5" (3.35m x 2.57m) Sash window to rear, radiator, fitted airing cupboard.