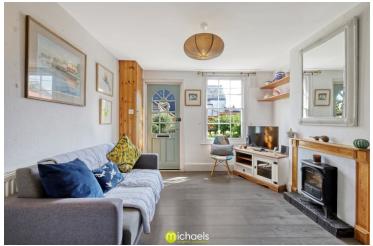

### Lounge

11' 7" x 11' 0" (3.53m x 3.35m) Sash window to front, chimney breast, radiator, fitted storage, door to kitchen.