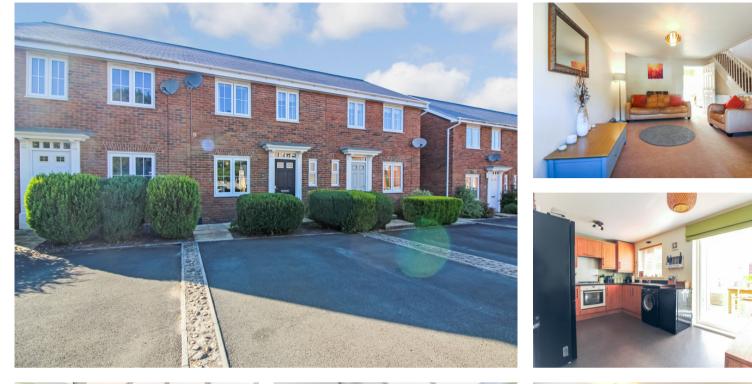

## 41 Thomas Hill Close, Llanfoist, Abergavenny. NP7 9FJ £219,950 Tenure Freehold

- MODERN MID TERRACED PROPERTY
- 3 BEDROOMS
- KITCHEN/DINING ROOM
- CONSERVATORY
- GROUND FLOOR CLOAKROOM
- FAMILY BATHROOM & EN SUITE
  SHOWER ROOM
- ENCLOSED GARDEN TO REAR
- DOUBLE DRIVEWAY
- WELL PRESENTED
- VIEWING HIGHLY RECOMMENDED

11 Cross Street, Abergavenny, NP7 5EH M2 Estate Agents Abergavenny 01873 856388 www.m2ea.co.uk Conveniently situated for Llanfoist School and within easy reach of Abergavenny town centre with amenities to include a variety of shops with bus and railway station. The property is well presented throughout having an entrance hallway with cloakroom off, door leading to a lounge with window to front elevation, to the rear is a fitted kitchen/dining room and additional conservatory overlooking the garden. To the first floor are three bedrooms, family bathroom and master en-suite shower room. An enclosed garden to rear which is principally lawned having rear gated entrance and a view to The Blorenge. To the front of the property is a double driveway providing parking facilities. Viewing is highly recommended to fully appreciate. Services: