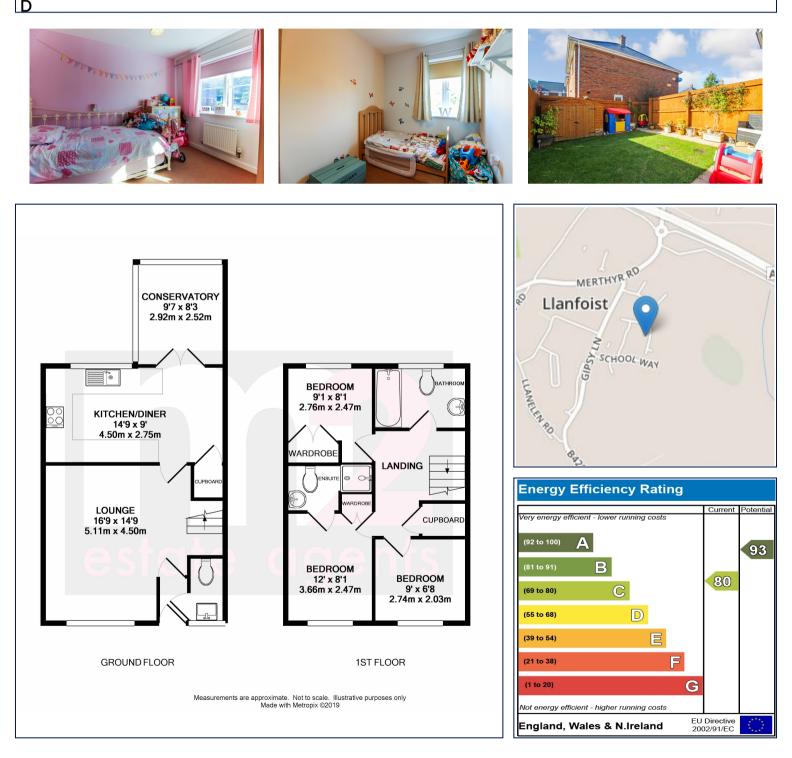

## 41 Thomas Hill Close, Llanfoist, Abergavenny. NP7 9FJ £219,950 Tenure Freehold

- MODERN MID TERRACED PROPERTY
- 3 BEDROOMS
- KITCHEN/DINING ROOM
- CONSERVATORY
- GROUND FLOOR CLOAKROOM
- FAMILY BATHROOM & EN SUITE
  SHOWER ROOM
- ENCLOSED GARDEN TO REAR
- DOUBLE DRIVEWAY
- WELL PRESENTED
- VIEWING HIGHLY RECOMMENDED

11 Cross Street, Abergavenny, NP7 5EH M2 Estate Agents Abergavenny 01873 856388 www.m2ea.co.uk Conveniently situated for Llanfoist School and within easy reach of Abergavenny town centre with amenities to include a variety of shops with bus and railway station. The property is well presented throughout having an entrance hallway with cloakroom off, door leading to a lounge with window to front elevation, to the rear is a fitted kitchen/dining room and additional conservatory overlooking the garden. To the first floor are three bedrooms, family bathroom and master en-suite shower room. An enclosed garden to rear which is principally lawned having rear gated entrance and a view to The Blorenge. To the front of the property is a double driveway providing parking facilities. Viewing is highly recommended to fully appreciate. Services:

All mains services are provided. Council Tax Band:

All room sizes are approximate. Electrical installations, plumbing, central heating and drainage installations are noted on the basis of a visual inspection only. They have not been tested and no warranty of condition or fitness for purpose is implied in their inclusion. Potential purchasers are warned that they must make their own enquiries as to the condition of the appliances, installations or any element of the structure or fabric of the property.