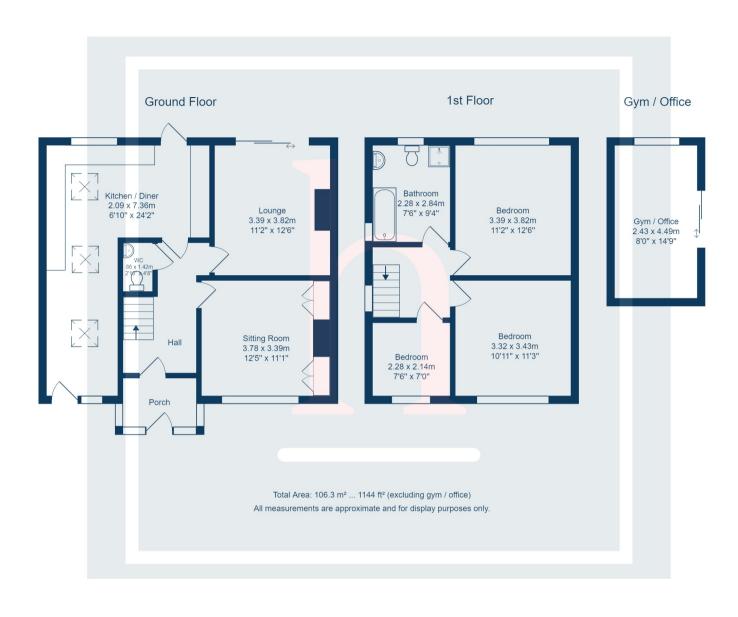

# **Ground Floor**

# Lounge

11' 2" x 12' 6" (3.40m x 3.81m)

**Sitting Room** 12' 5" x 11' 1" (3.78m x 3.38m)

### Kitchen/Diner

6' 10" x 24' 2" (2.08m x 7.37m)

### **Downstairs WC**

2' 10" x 4' 8" (0.86m x 1.42m)

# First Floor

### Bedroom

11' 2" x 12' 6" (3.40m x 3.81m)

### Bedroom

10' 11" x 11' 3" (3.33m x 3.43m)

#### Bedroom

7' 6" x 7' 0" (2.29m x 2.13m)

#### Bathroom

7' 6" x 9' 4" (2.29m x 2.84m)

# Gym/Office

8' 0" x 14' 9" (2.44m x 4.50m)