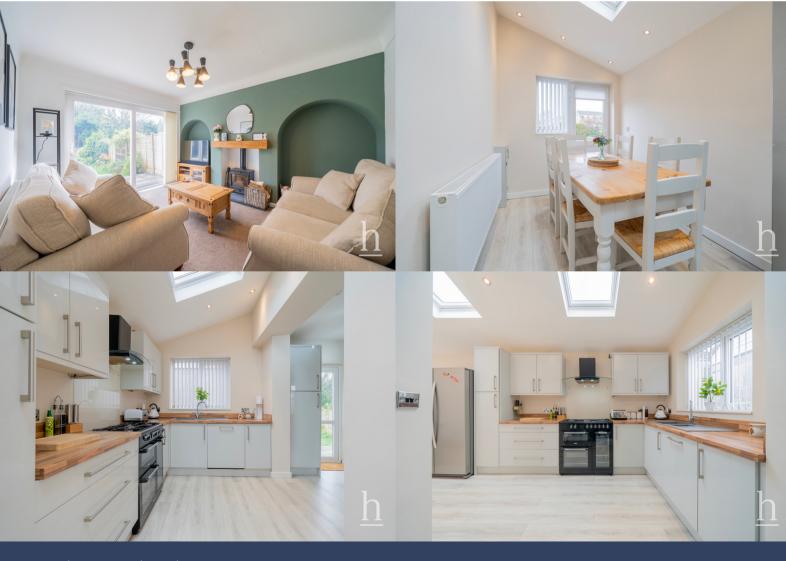

# Lounge

11' 2" x 12' 6" (3.40m x 3.81m)

**Sitting Room** 12' 5" x 11' 1" (3.78m x 3.38m)

### Kitchen/Diner

6' 10" x 24' 2" (2.08m x 7.37m)