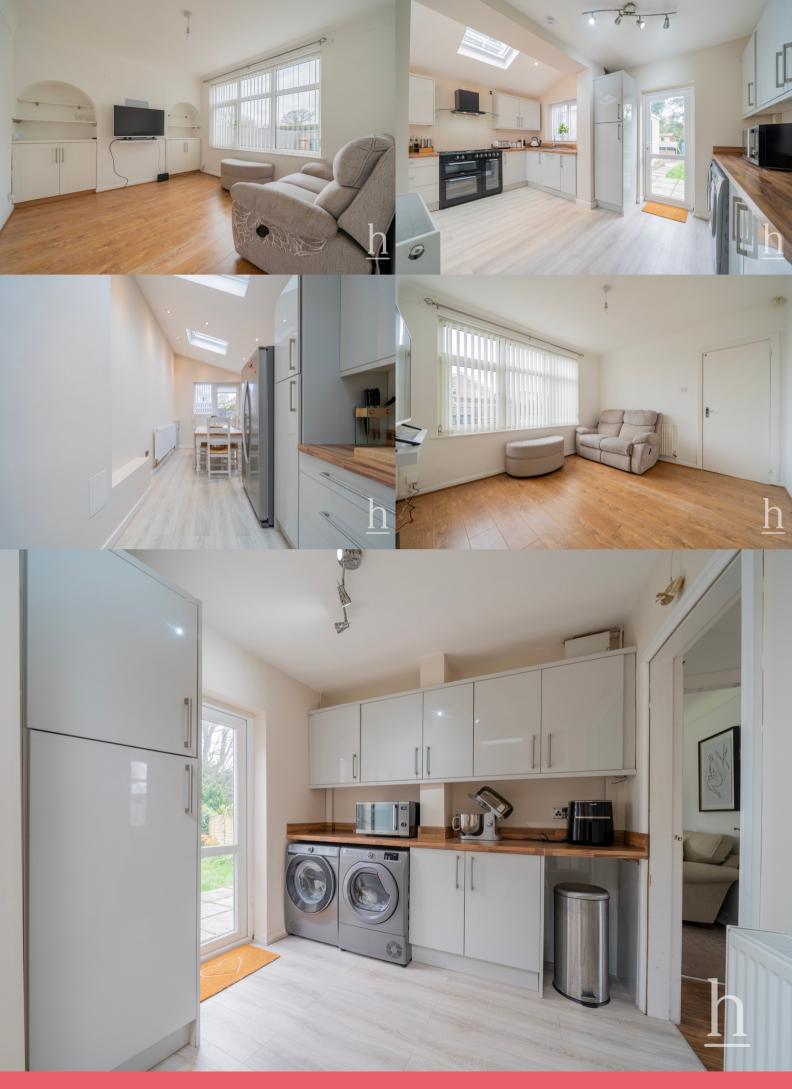

# Lounge

11' 2" x 12' 6" (3.40m x 3.81m)

**Sitting Room** 12' 5" x 11' 1" (3.78m x 3.38m)

### Kitchen/Diner

6' 10" x 24' 2" (2.08m x 7.37m)