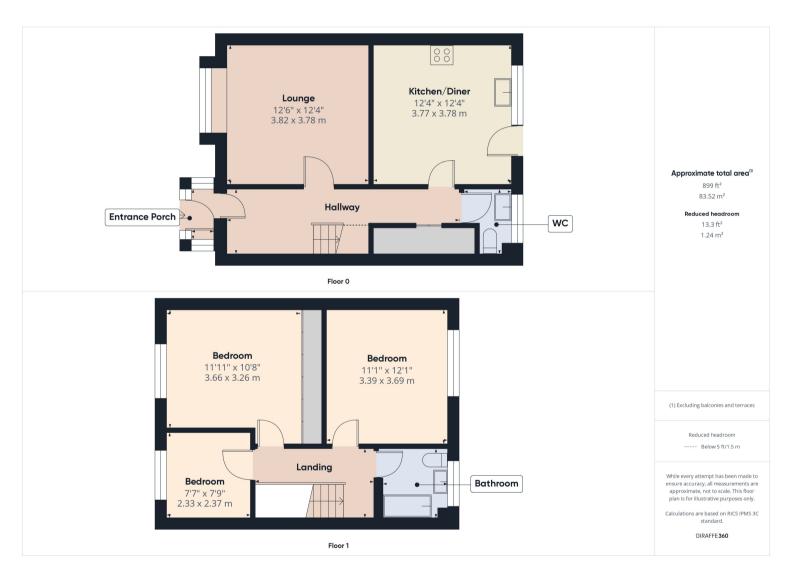

### Bellmaine Avenue Stanford-le-Hope SS17 7SZ

- Three Bedrooms
- Gas Central Heating
- Lounge 12'6 x 12'4
- Kitchen/Diner 12'4 x 12'4
- Ground Floor WC
- Rear Garden
- Close Proximity to Corringham
  Town Centre
- Garage In Block

#### Hallway:

Lounge: 12' 6" x 12' 4" (3.81m x 3.76m) Kitchen/Diner: 12' 4" x 12' 4" (3.76m x 3.76m)

Ground Floor WC:

#### Landing:

Bedroom:

11' 11" x 10' 8" (3.63m x 3.25m)

#### Family Bathroom/WC:

#### **Bedroom:**

12' 1" x 11' 1" (3.68m x 3.38m)

#### **Bedroom:**

7' 9" x 7' 7" (2.36m x 2.31m)