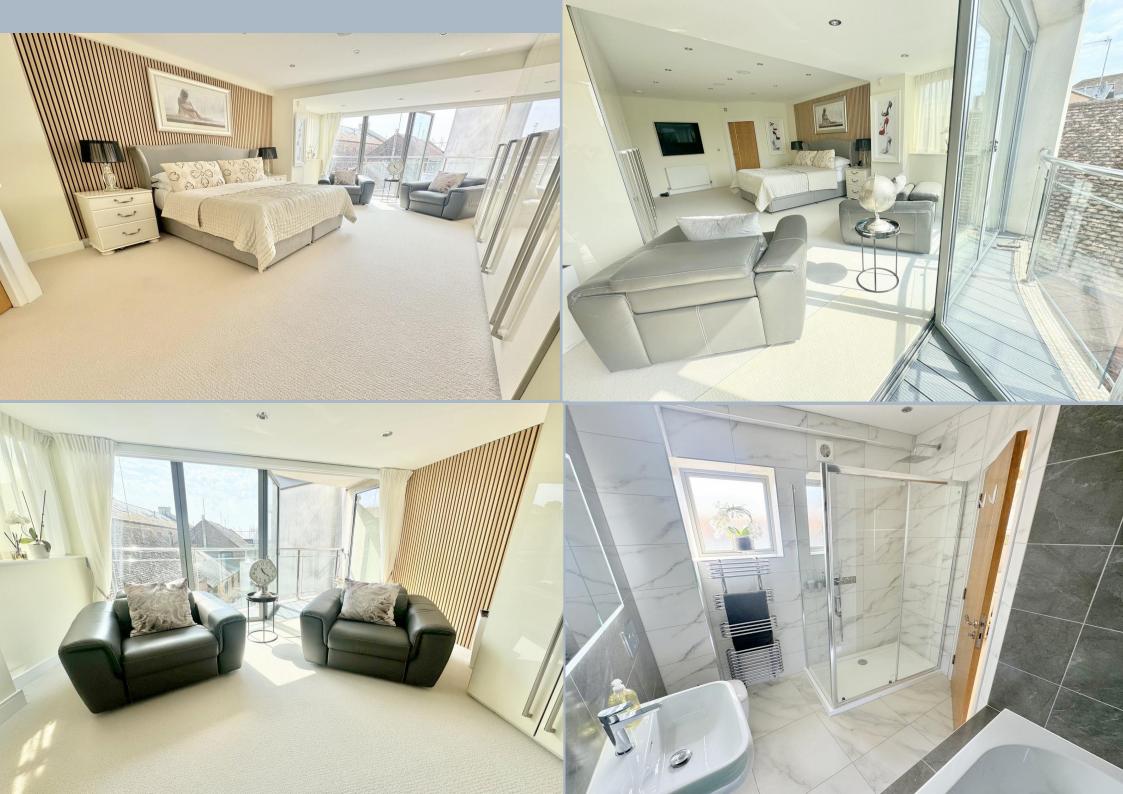

## Penthouse Flat 8, Odyssey, 7 Strand Street, Poole, Dorset, BH15 1RX SHARE OF FREEHOLD PRICE £850,000

Presented in 'show home' condition is this warehouse style duplex penthouse apartment with 3 double bedrooms, 2 bathrooms set in Old Town Poole one row back from the hustle and bustle of The Quay. Offering 2180 sq ft of accommodation on the 4<sup>th</sup> and 5<sup>th</sup> floors of the development, including excellent outside balconies and secure parking under the development at road level. This beautiful apartment was built in 2004 as the 'show flat 'and the current owners have had it since new carrying out many improvements during their time to include extending the upstairs open plan living area, updating the kitchen, replacing both bathrooms and cloakroom, redecorating, adding fitted furniture and buying a share of the freehold. The triple aspect lifestyle reception room with its curved vaulted ceiling is bright and stylish. This stunning room has a 'wow' feel as you enter via a contemporary spiral staircase and has a well-planned layout. Full width bi-fold doors open out to a large south facing composite sun terrace with roof top and harbour views and complete privacy is provided by remote control electric blinds. This beautiful property has a stunning master bedroom with seating area, additional balcony, extensive fitted wardrobes, electric blackout blinds and a luxurious fully tiled 4 piece ensuite bathroom, 2 further bedrooms with fitted wardrobes and access to the rear balcony. Other features include a cloakroom, replaced boiler for the gas central heating, double glazing, electric car charging port, EPC rated B and all fittings and furniture are available by negotiation. Odyssey is a development of just 8 flats, set over 5 floors with private rear access on Strand Street, approached via a smart video entryphone system, beautifully kept stylish communal areas, passenger lifts to all floors, and secure parking with electronic remote gate.

- Beautifully presented, stylish, 4<sup>th</sup>/5<sup>th</sup> floor 3 bedroom duplex penthouse apartment in the heart of Poole Quay
- 3 double bedrooms with extensive fitted wardrobes and all having doors double glazed wide doors to balconies
- Stunning open plan kitchen/breakfast/dining/living room with vaulted curved ceiling and full width bi-fold doors out to a generous south facing terrace having roof top and harbour views
- Updated kitchen, refitted in a range of cream floor-to-ceiling handleless units with work tops over, continuing to form a breakfast bar and fitted with high end integrated appliances to include induction hob, extractor, double oven, dishwasher, LG smart American style fridge/freezer, wine fridge
- Smart video entryphone system; double glazing; gas central heating; passenger lift to all floors and car park
- Stunning master suite having fitted floor to ceiling wardrobes to one wall, electric black out blinds, bi-fold doors to a second south facing balcony and luxurious fully tiled en suite 4 piece bathroom