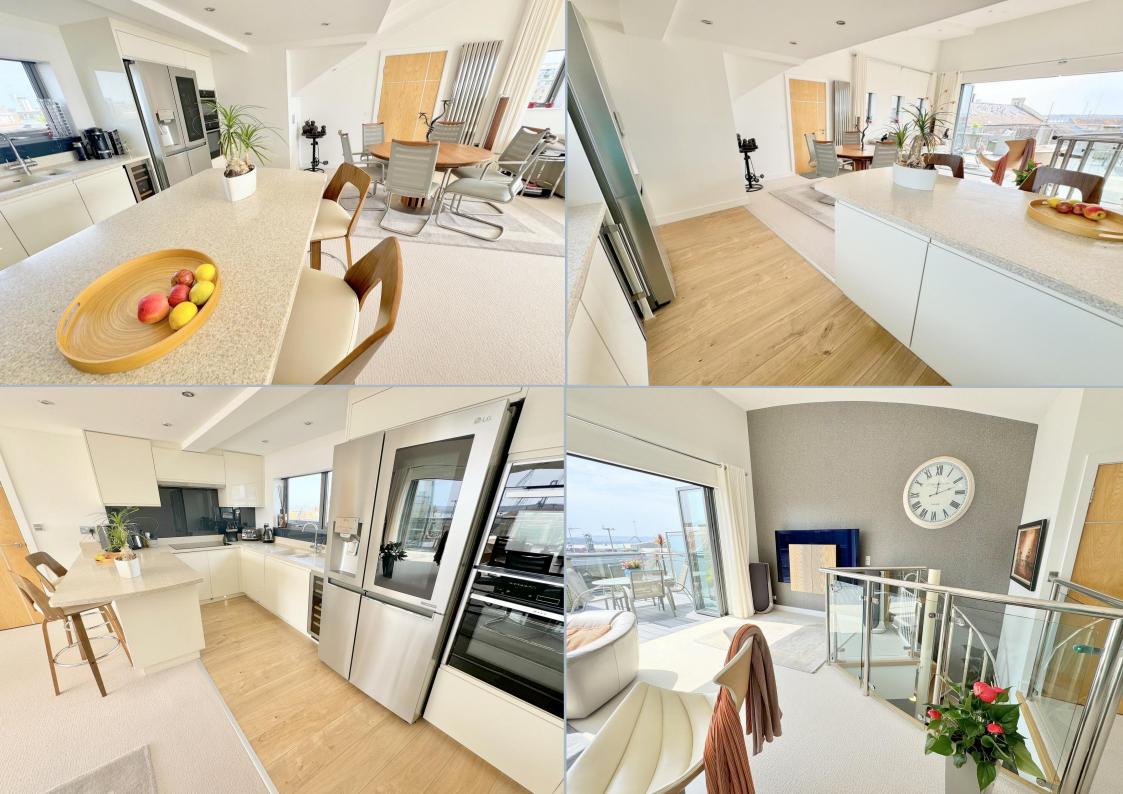

## Penthouse Flat 8, Odyssey, 7 Strand Street, Poole, Dorset, BH15 1RX SHARE OF FREEHOLD PRICE £850,000

Presented in 'show home' condition is this warehouse style duplex penthouse apartment with 3 double bedrooms, 2 bathrooms set in Old Town Poole one row back from the hustle and bustle of The Quay. Offering 2180 sq ft of accommodation on the 4<sup>th</sup> and 5<sup>th</sup> floors of the development, including excellent outside balconies and secure parking under the development at road level. This beautiful apartment was built in 2004 as the 'show flat 'and the current owners have had it since new carrying out many improvements during their time to include extending the upstairs open plan living area, updating the kitchen, replacing both bathrooms and cloakroom, redecorating, adding fitted furniture and buying a share of the freehold. The triple aspect lifestyle reception room with its curved vaulted ceiling is bright and stylish. This stunning room has a 'wow' feel as you enter via a contemporary spiral staircase and has a well-planned layout. Full width bi-fold doors open out to a large south facing composite sun terrace with roof top and harbour views and complete privacy is provided by remote control electric blinds. This beautiful property has a stunning master bedroom with seating area, additional balcony, extensive fitted wardrobes, electric blackout blinds and a luxurious fully tiled 4 piece ensuite bathroom, 2 further bedrooms with fitted wardrobes and access to the rear balcony. Other features include a cloakroom, replaced boiler for the gas central heating, double glazing, electric car charging port, EPC rated B and all fittings and furniture are available by negotiation. Odyssey is a development of just 8 flats, set over 5 floors with private rear access on Strand Street, approached via a smart video entryphone system, beautifully kept stylish communal areas, passenger lifts to all floors, and secure parking with electronic remote gate.

- Beautifully presented, stylish, 4<sup>th</sup>/5<sup>th</sup> floor 3 bedroom duplex penthouse apartment in the heart of Poole Quay
- 3 double bedrooms with extensive fitted wardrobes and all having doors double glazed wide doors to balconies
- Stunning open plan kitchen/breakfast/dining/living room with vaulted curved ceiling and full width bi-fold doors out to a generous south facing terrace having roof top and harbour views
- Updated kitchen, refitted in a range of cream floor-to-ceiling handleless units with work tops over, continuing to form a breakfast bar and fitted with high end integrated appliances to include induction hob, extractor, double oven, dishwasher, LG smart American style fridge/freezer, wine fridge
- Smart video entryphone system; double glazing; gas central heating; passenger lift to all floors and car park
- Stunning master suite having fitted floor to ceiling wardrobes to one wall, electric black out blinds, bi-fold doors to a second south facing balcony and luxurious fully tiled en suite 4 piece bathroom