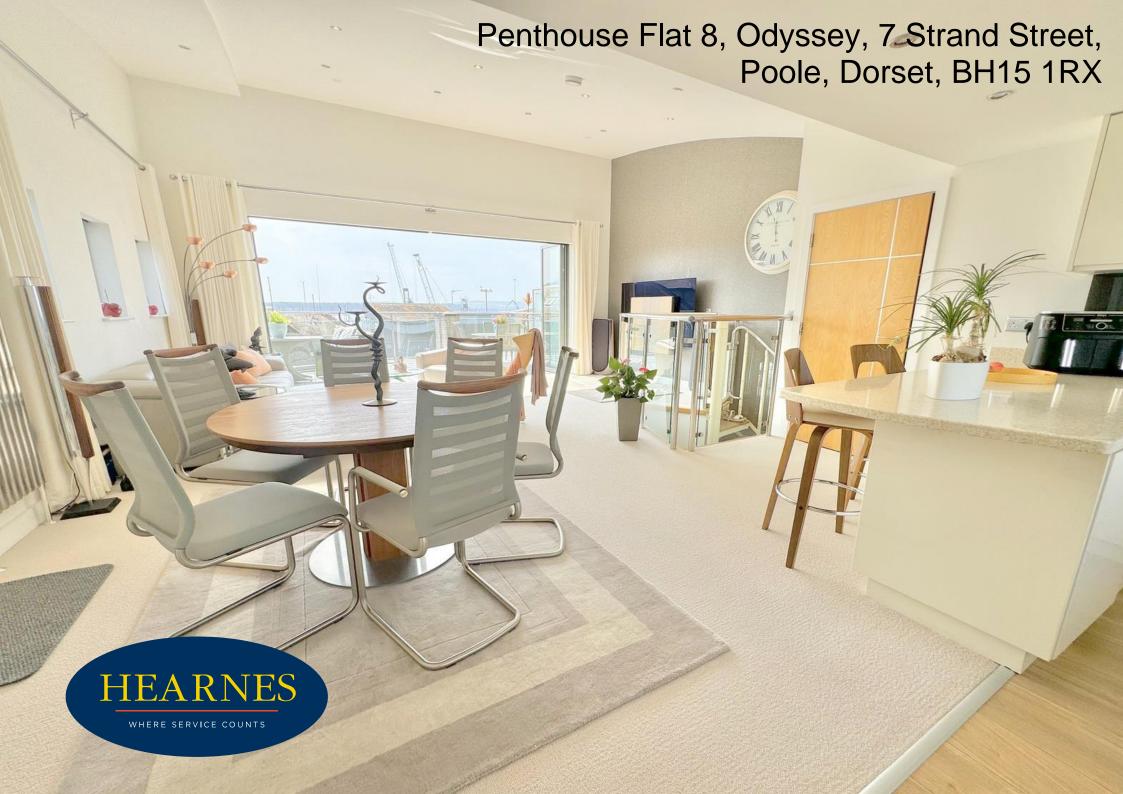

## Penthouse Flat 8, Odyssey, 7 Strand Street, Poole, Dorset, BH15 1RX SHARE OF FREEHOLD PRICE £850,000

Presented in 'show home' condition is this warehouse style duplex penthouse apartment with 3 double bedrooms, 2 bathrooms set in Old Town Poole one row back from the hustle and bustle of The Quay. Offering 2180 sq ft of accommodation on the 4<sup>th</sup> and 5<sup>th</sup> floors of the development, including excellent outside balconies and secure parking under the development at road level. This beautiful apartment was built in 2004 as the 'show flat 'and the current owners have had it since new carrying out many improvements during their time to include extending the upstairs open plan living area, updating the kitchen, replacing both bathrooms and cloakroom, redecorating, adding fitted furniture and buying a share of the freehold. The triple aspect lifestyle reception room with its curved vaulted ceiling is bright and stylish. This stunning room has a 'wow' feel as you enter via a contemporary spiral staircase and has a well-planned layout. Full width bi-fold doors open out to a large south facing composite sun terrace with roof top and harbour views and complete privacy is provided by remote control electric blinds. This beautiful property has a stunning master bedroom with seating area, additional balcony, extensive fitted wardrobes, electric blackout blinds and a luxurious fully tiled 4 piece ensuite bathroom, 2 further bedrooms with fitted wardrobes and access to the rear balcony. Other features include a cloakroom, replaced boiler for the gas central heating, double glazing, electric car charging port, EPC rated B and all fittings and furniture are available by negotiation. Odyssey is a development of just 8 flats, set over 5 floors with private rear access on Strand Street, approached via a smart video entryphone system, beautifully kept stylish communal areas, passenger lifts to all floors, and secure parking with electronic remote gate.

- Beautifully presented, stylish, 4<sup>th</sup>/5<sup>th</sup> floor 3 bedroom duplex penthouse apartment in the heart of Poole Quay
- 3 double bedrooms with extensive fitted wardrobes and all having doors double glazed wide doors to balconies
- Stunning open plan kitchen/breakfast/dining/living room with vaulted curved ceiling and full width bi-fold doors out to a generous south facing terrace having roof top and harbour views
- Updated kitchen, refitted in a range of cream floor-to-ceiling handleless units with work tops over, continuing to form a breakfast bar and fitted with high end integrated appliances to include induction hob, extractor, double oven, dishwasher, LG smart American style fridge/freezer, wine fridge
- Smart video entryphone system; double glazing; gas central heating; passenger lift to all floors and car park
- Stunning master suite having fitted floor to ceiling wardrobes to one wall, electric black out blinds, bi-fold doors to a second south facing balcony and luxurious fully tiled en suite 4 piece bathroom