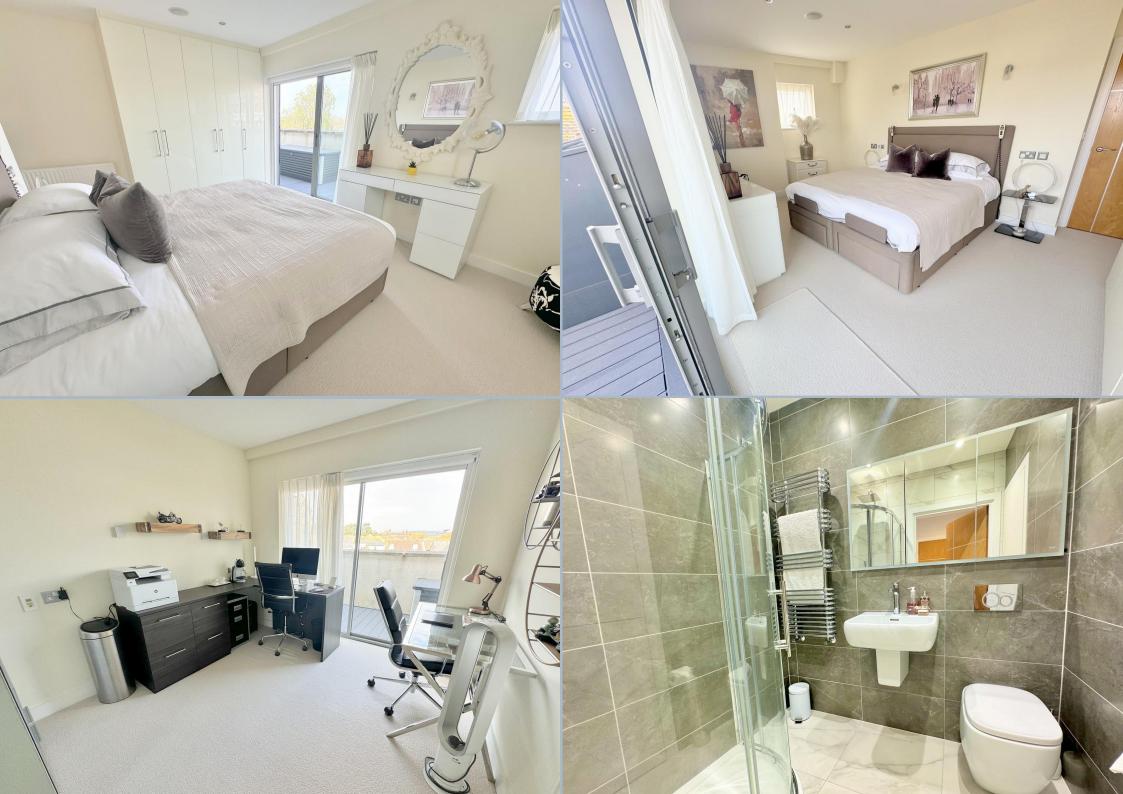

## Penthouse Flat 8, Odyssey, 7 Strand Street, Poole, Dorset, BH15 1RX SHARE OF FREEHOLD PRICE £850,000

Presented in 'show home' condition is this warehouse style duplex penthouse apartment with 3 double bedrooms, 2 bathrooms set in Old Town Poole one row back from the hustle and bustle of The Quay. Offering 2180 sq ft of accommodation on the 4<sup>th</sup> and 5<sup>th</sup> floors of the development, including excellent outside balconies and secure parking under the development at road level. This beautiful apartment was built in 2004 as the 'show flat 'and the current owners have had it since new carrying out many improvements during their time to include extending the upstairs open plan living area, updating the kitchen, replacing both bathrooms and cloakroom, redecorating, adding fitted furniture and buying a share of the freehold. The triple aspect lifestyle reception room with its curved vaulted ceiling is bright and stylish. This stunning room has a 'wow' feel as you enter via a contemporary spiral staircase and has a well-planned layout. Full width bi-fold doors open out to a large south facing composite sun terrace with roof top and harbour views and complete privacy is provided by remote control electric blinds. This beautiful property has a stunning master bedroom with seating area, additional balcony, extensive fitted wardrobes, electric blackout blinds and a luxurious fully tiled 4 piece ensuite bathroom, 2 further bedrooms with fitted wardrobes and access to the rear balcony. Other features include a cloakroom, replaced boiler for the gas central heating, double glazing, electric car charging port, EPC rated B and all fittings and furniture are available by negotiation. Odyssey is a development of just 8 flats, set over 5 floors with private rear access on Strand Street, approached via a smart video entryphone system, beautifully kept stylish communal areas, passenger lifts to all floors, and secure parking with electronic remote gate.

- Beautifully presented, stylish, 4<sup>th</sup>/5<sup>th</sup> floor 3 bedroom duplex penthouse apartment in the heart of Poole Quay
- 3 double bedrooms with extensive fitted wardrobes and all having doors double glazed wide doors to balconies
- Stunning open plan kitchen/breakfast/dining/living room with vaulted curved ceiling and full width bi-fold doors out to a generous south facing terrace having roof top and harbour views
- Updated kitchen, refitted in a range of cream floor-to-ceiling handleless units with work tops over, continuing to form a breakfast bar and fitted with high end integrated appliances to include induction hob, extractor, double oven, dishwasher, LG smart American style fridge/freezer, wine fridge
- Smart video entryphone system; double glazing; gas central heating; passenger lift to all floors and car park
- Stunning master suite having fitted floor to ceiling wardrobes to one wall, electric black out blinds, bi-fold doors to a second south facing balcony and luxurious fully tiled en suite 4 piece bathroom