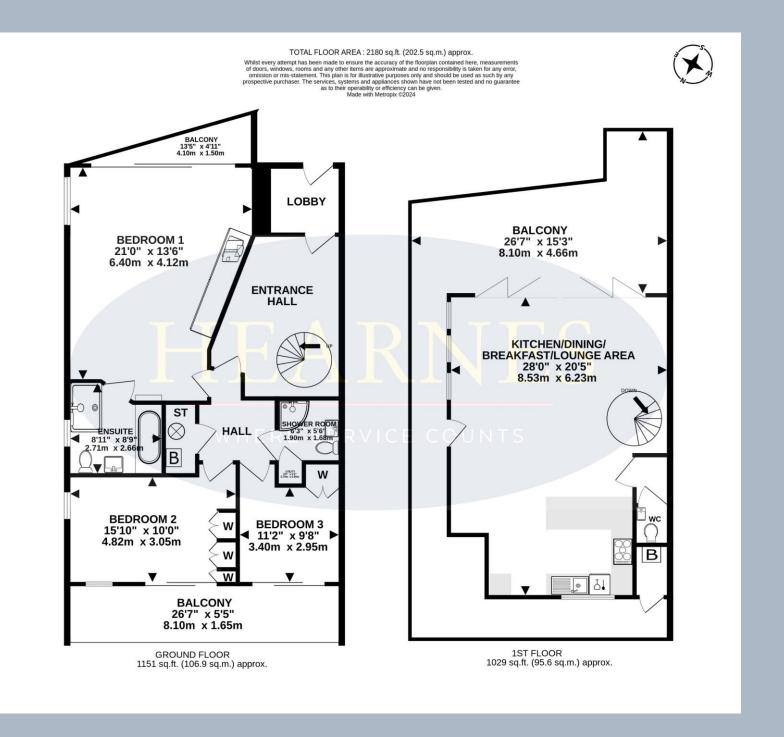

## Penthouse Flat 8, Odyssey, 7 Strand Street, Poole, Dorset, BH15 1RX SHARE OF FREEHOLD PRICE £850,000

Presented in 'show home' condition is this warehouse style duplex penthouse apartment with 3 double bedrooms, 2 bathrooms set in Old Town Poole one row back from the hustle and bustle of The Quay. Offering 2180 sq ft of accommodation on the 4<sup>th</sup> and 5<sup>th</sup> floors of the development, including excellent outside balconies and secure parking under the development at road level. This beautiful apartment was built in 2004 as the 'show flat 'and the current owners have had it since new carrying out many improvements during their time to include extending the upstairs open plan living area, updating the kitchen, replacing both bathrooms and cloakroom, redecorating, adding fitted furniture and buying a share of the freehold. The triple aspect lifestyle reception room with its curved vaulted ceiling is bright and stylish. This stunning room has a 'wow' feel as you enter via a contemporary spiral staircase and has a well-planned layout. Full width bi-fold doors open out to a large south facing composite sun terrace with roof top and harbour views and complete privacy is provided by remote control electric blinds. This beautiful property has a stunning master bedroom with seating area, additional balcony, extensive fitted wardrobes, electric blackout blinds and a luxurious fully tiled 4 piece ensuite bathroom, 2 further bedrooms with fitted wardrobes and access to the rear balcony. Other features include a cloakroom, replaced boiler for the gas central heating, double glazing, electric car charging port, EPC rated B and all fittings and furniture are available by negotiation. Odyssey is a development of just 8 flats, set over 5 floors with private rear access on Strand Street, approached via a smart video entryphone system, beautifully kept stylish communal areas, passenger lifts to all floors, and secure parking with electronic remote gate.