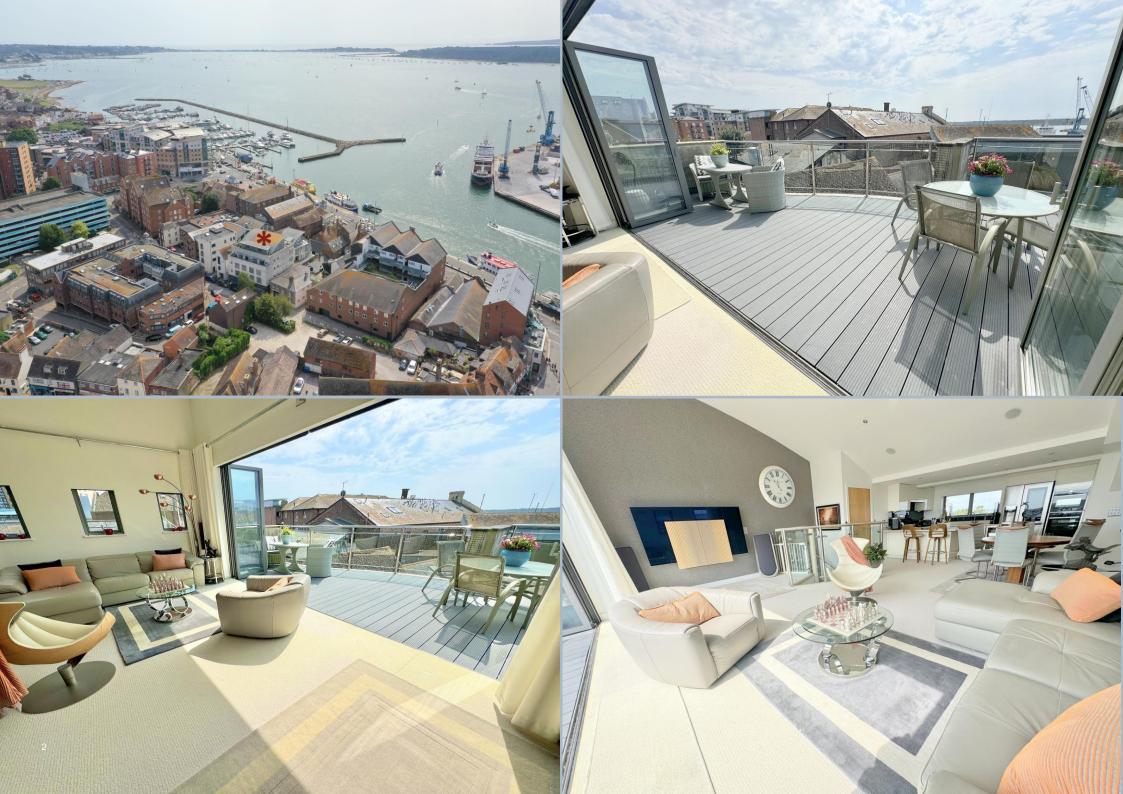

## Penthouse Flat 8, Odyssey, 7 Strand Street, Poole, Dorset, BH15 1RX SHARE OF FREEHOLD PRICE £850,000

Presented in 'show home' condition is this warehouse style duplex penthouse apartment with 3 double bedrooms, 2 bathrooms set in Old Town Poole one row back from the hustle and bustle of The Quay. Offering 2180 sq ft of accommodation on the 4<sup>th</sup> and 5<sup>th</sup> floors of the development, including excellent outside balconies and secure parking under the development at road level. This beautiful apartment was built in 2004 as the 'show flat 'and the current owners have had it since new carrying out many improvements during their time to include extending the upstairs open plan living area, updating the kitchen, replacing both bathrooms and cloakroom, redecorating, adding fitted furniture and buying a share of the freehold. The triple aspect lifestyle reception room with its curved vaulted ceiling is bright and stylish. This stunning room has a 'wow' feel as you enter via a contemporary spiral staircase and has a well-planned layout. Full width bi-fold doors open out to a large south facing composite sun terrace with roof top and harbour views and complete privacy is provided by remote control electric blinds. This beautiful property has a stunning master bedroom with seating area, additional balcony, extensive fitted wardrobes, electric blackout blinds and a luxurious fully tiled 4 piece ensuite bathroom, 2 further bedrooms with fitted wardrobes and access to the rear balcony. Other features include a cloakroom, replaced boiler for the gas central heating, double glazing, electric car charging port, EPC rated B and all fittings and furniture are available by negotiation. Odyssey is a development of just 8 flats, set over 5 floors with private rear access on Strand Street, approached via a smart video entryphone system, beautifully kept stylish communal areas, passenger lifts to all floors, and secure parking with electronic remote gate.

- Beautifully presented, stylish, 4<sup>th</sup>/5<sup>th</sup> floor 3 bedroom duplex penthouse apartment in the heart of Poole Quay
- 3 double bedrooms with extensive fitted wardrobes and all having doors double glazed wide doors to balconies
- Stunning open plan kitchen/breakfast/dining/living room with vaulted curved ceiling and full width bi-fold doors out to a generous south facing terrace having roof top and harbour views
- Updated kitchen, refitted in a range of cream floor-to-ceiling handleless units with work tops over, continuing to form a breakfast bar and fitted with high end integrated appliances to include induction hob, extractor, double oven, dishwasher, LG smart American style fridge/freezer, wine fridge
- Smart video entryphone system; double glazing; gas central heating; passenger lift to all floors and car park
- Stunning master suite having fitted floor to ceiling wardrobes to one wall, electric black out blinds, bi-fold doors to a second south facing balcony and luxurious fully tiled en suite 4 piece bathroom

Odyssey is a Warehouse style development set in a superb location, being quietly positioned behind the Poole Arms, with lovely walks from the development leading along the Quay and the Harbourside. Whitecliff and Poole Parks are within walking distance, along with Old Town Poole and the Dolphin Centre for shopping. Poole train station is about half a mile walk away with a current travelling time of around two hours to London. Poole Quay offers a wide range of restaurants, bars and shops as well as boat excursions to Brownsea Island, Swanage and Wareham. Also, a perfect place to look at the beautiful boats and the hive of activity on the water, which offers a constantly changing outlook.