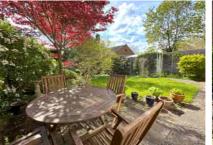

Accommodation comprises four bedrooms, a large L-shaped living room, separate dining room, and refitted kitchen. Further benefits include a downstairs cloakroom, family bathroom, Upvc double glazing and gas central heating. Outside to the rear there is a pretty rear garden with patio area and side access. There is also access to the garage from the garden which has an up and over door and a driveway directly in front.