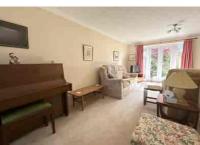

Accommodation comprises four bedrooms, a large L-shaped living room, separate dining room, and refitted kitchen. Further benefits include a downstairs cloakroom, family bathroom, Upvc double glazing and gas central heating. Outside to the rear there is a pretty rear garden with patio area and side access. There is also access to the garage from the garden which has an up and over door and a driveway directly in front.