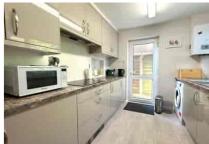

Accommodation comprises four bedrooms, a large L-shaped living room, separate dining room, and refitted kitchen. Further benefits include a downstairs cloakroom, family bathroom, Upvc double glazing and gas central heating. Outside to the rear there is a pretty rear garden with patio area and side access. There is also access to the garage from the garden which has an up and over door and a driveway directly in front.