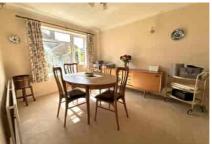

Accommodation comprises four bedrooms, a large L-shaped living room, separate dining room, and refitted kitchen. Further benefits include a downstairs cloakroom, family bathroom, Upvc double glazing and gas central heating. Outside to the rear there is a pretty rear garden with patio area and side access. There is also access to the garage from the garden which has an up and over door and a driveway directly in front.