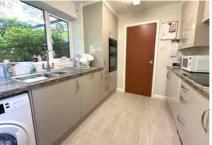

Accommodation comprises four bedrooms, a large L-shaped living room, separate dining room, and refitted kitchen. Further benefits include a downstairs cloakroom, family bathroom, Upvc double glazing and gas central heating. Outside to the rear there is a pretty rear garden with patio area and side access. There is also access to the garage from the garden which has an up and over door and a driveway directly in front.