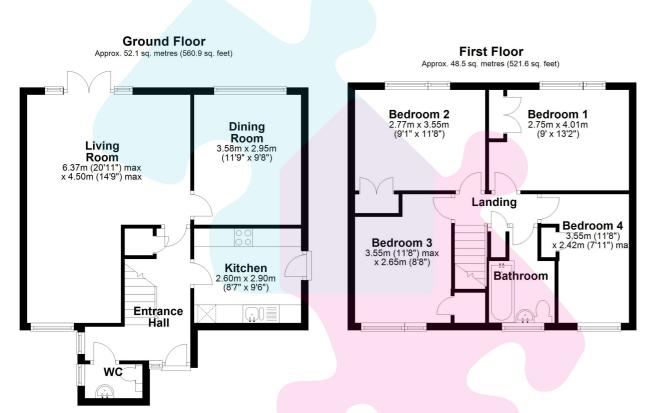

- NO ONWARD CHAIN
- CLOSE TO LOCAL SCHOOLS
- TWO RECEPTION ROOMS
- RE-FITTED KITCHEN
- REAR GARDEN

- HEATHERSIDE
- FOUR BEDROOMS
- GARAGE AND DRIVEWAY
- CLOAKROOM

Total area: approx. 100.6 sq. metres (1082.5 sq. feet)

Floorplan is for Illustration purposes only. All measurements are approximate and should be verified. Total Floor Area includes any garages, outhouses or ancillary buldings shown on the floorplan.

EPC and Floorplan prod