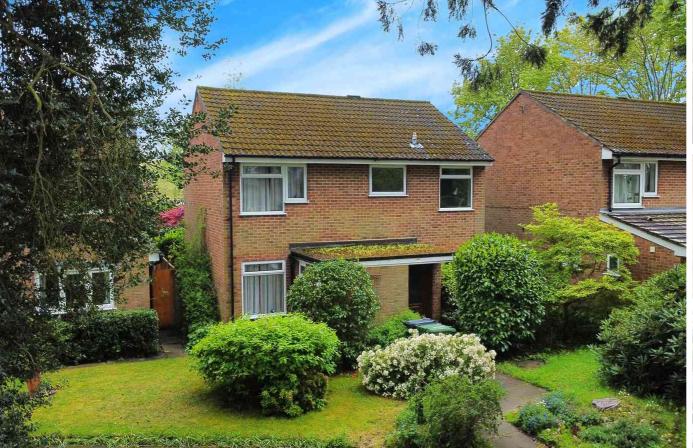

## Longlands Way, CAMBERLEY, Surrey GU15 1RU

\* NO ONWARD CHAIN \* Jigsaw Estates are pleased to present to the market this detached family home situated on the popular Heatherside development in Camberley.

Accommodation comprises four bedrooms, a large L-shaped living room, separate dining room, and refitted kitchen. Further benefits include a downstairs cloakroom, family bathroom, Upvc double glazing and gas central heating. Outside to the rear there is a pretty rear garden with patio area and side access. There is also access to the garage from the garden which has an up and over door and a driveway directly in front.

Heatherside is an incredibly popular location especially for families with Heather Ridge infant school located on the development along with Tomlinscote & Ravenscote both within walking distance. There is a playpark and outdoor gym located on the nearby playing fields and a number of local shops including a Sainsbury's all found within a 5-10 minute walk of the house.