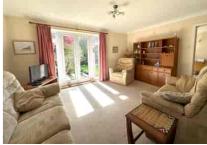

Accommodation comprises four bedrooms, a large L-shaped living room, separate dining room, and refitted kitchen. Further benefits include a downstairs cloakroom, family bathroom, Upvc double glazing and gas central heating. Outside to the rear there is a pretty rear garden with patio area and side access. There is also access to the garage from the garden which has an up and over door and a driveway directly in front.