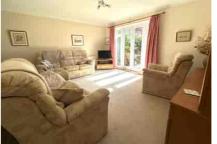

Accommodation comprises four bedrooms, a large L-shaped living room, separate dining room, and refitted kitchen. Further benefits include a downstairs cloakroom, family bathroom, Upvc double glazing and gas central heating. Outside to the rear there is a pretty rear garden with patio area and side access. There is also access to the garage from the garden which has an up and over door and a driveway directly in front.