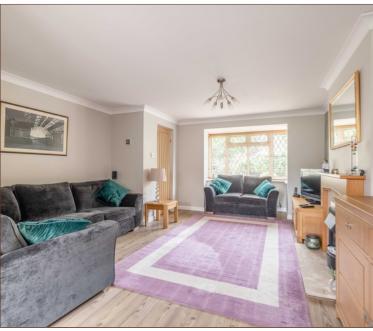

The ground floor features a porch entrance and hallway welcoming you into a 16ft bay-fronted living room benefitting lots of natural light. The dining room is adjoining and enjoys delightful views of a well-maintained rear garden, and is also open plan to the kitchen with access to utility room, downstairs cloakroom and the garage that has been partially converted into an additional room, currently utilised for storage but offering potential for an office or ground floor fifth bedroom.

16FT BAY-FRONTED LIVING ROOM ENJOYING LOTS OF NATURAL LIGHT

GOOD SIZE KITCHEN WITH AMPLE STORAGE

11FT MASTER BEDROOM WITH FITTED WARDROBES AND EN-SUITE SHOWER

FRONT GARDEN AND PARKING FOR TWO CARS