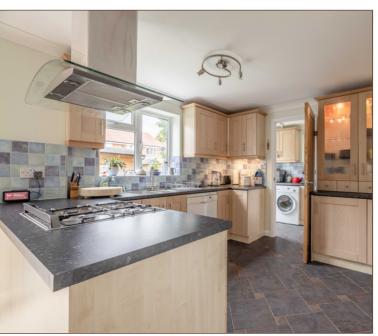

The ground floor features a porch entrance and hallway welcoming you into a 16ft bay-fronted living room benefitting lots of natural light. The dining room is adjoining and enjoys delightful views of a well-maintained rear garden, and is also open plan to the kitchen with access to utility room, downstairs cloakroom and the garage that has been partially converted into an additional room, currently utilised for storage but offering potential for an office or ground floor fifth bedroom.

16FT BAY-FRONTED LIVING ROOM ENJOYING LOTS OF NATURAL LIGHT

GOOD SIZE KITCHEN WITH AMPLE STORAGE

11FT MASTER BEDROOM WITH FITTED WARDROBES AND EN-SUITE SHOWER

FRONT GARDEN AND PARKING FOR TWO CARS