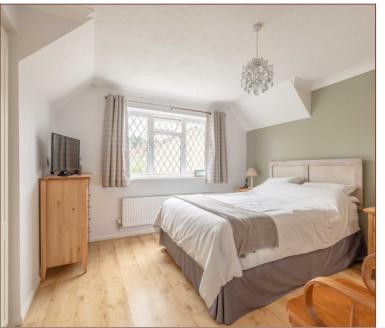

The first floor comprises a modern family bathroom and four well-proportioned rooms. The master bedroom features large fitted wardrobes and a contemporary en-suite shower room. There is access on the first floor to a partly boarded loft.

16FT BAY-FRONTED LIVING ROOM ENJOYING LOTS OF NATURAL LIGHT

GOOD SIZE KITCHEN WITH AMPLE STORAGE

11FT MASTER BEDROOM WITH FITTED WARDROBES AND EN-SUITE SHOWER

FRONT GARDEN AND PARKING FOR TWO CARS