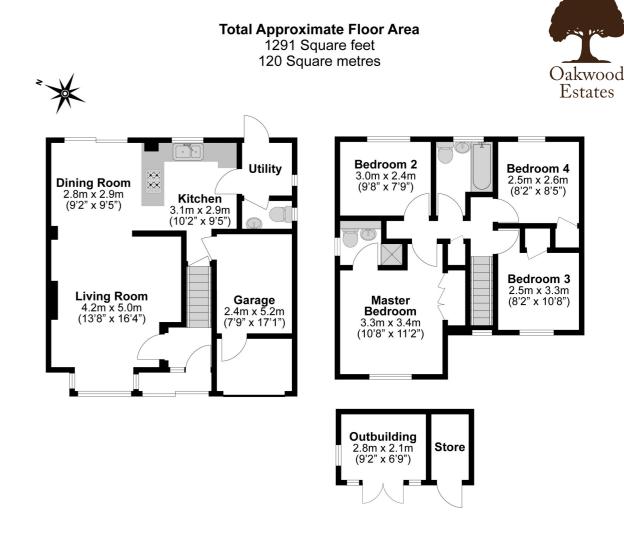

The ground floor features a porch entrance and hallway welcoming you into a 16ft bay-fronted living room benefitting lots of natural light. The dining room is adjoining and enjoys delightful views of a well-maintained rear garden, and is also open plan to the kitchen with access to utility room, downstairs cloakroom and the garage that has been partially converted into an additional room, currently utilised for storage but offering potential for an office or ground floor fifth bedroom.

The first floor comprises a modern family bathroom and four well-proportioned rooms. The master bedroom features large fitted wardrobes and a contemporary en-suite shower room. There is access on the first floor to a partly boarded loft.

The front of the property is mostly paved allowing off-street parking for two cars and a front lawn. There is side access leading to the rear garden, also accessible from the back of the house in dining/utility areas. The rear garden has been landscaped and consists of a patio featuring ample space for garden furniture, the rest is laid to a well-manicured lawn. The outbuilding is divided into two parts, a storage shed and summerhouse, both offering power and light.

Estates

Property Information Floor Plan

FOUR BEDROOM DETACHED FAMILY HOME

SEPARATE DINING AREA

CONVENIENT UTILITY ROOM AND DOWNSTAIRS CLOAKROOM

LANDSCAPED REAR GARDEN WITH SUMMERHOUSE

LESS THAN 1 MILE WALK TO LANGLEY STATION