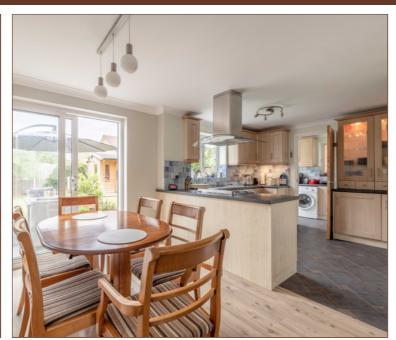

The ground floor features a porch entrance and hallway welcoming you into a 16ft bay-fronted living room benefitting lots of natural light. The dining room is adjoining and enjoys delightful views of a well-maintained rear garden, and is also open plan to the kitchen with access to utility room, downstairs cloakroom and the garage that has been partially converted into an additional room, currently utilised for storage but offering potential for an office or ground floor fifth bedroom.

16FT BAY-FRONTED LIVING ROOM ENJOYING LOTS OF NATURAL LIGHT

GOOD SIZE KITCHEN WITH AMPLE STORAGE

11FT MASTER BEDROOM WITH FITTED WARDROBES AND EN-SUITE SHOWER

FRONT GARDEN AND PARKING FOR TWO CARS