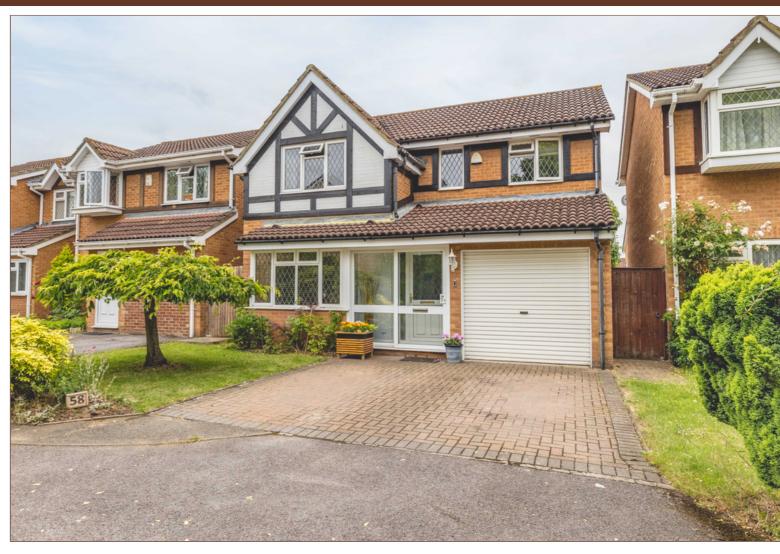

Nestled towards the end of a quiet cul-de-sac in this popular development and just a 15 minute walk from Langley station, is this four bedroom detached house providing a commodious living space for a large family.

The front of the property is mostly paved allowing off-street parking for two cars and a front lawn. There is side access leading to the rear garden, also accessible from the back of the house in dining/utility areas. The rear garden has been landscaped and consists of a patio featuring ample space for garden furniture, the rest is laid to a well-manicured lawn. The outbuilding is divided into two parts, a storage shed and summerhouse, both offering power and light.