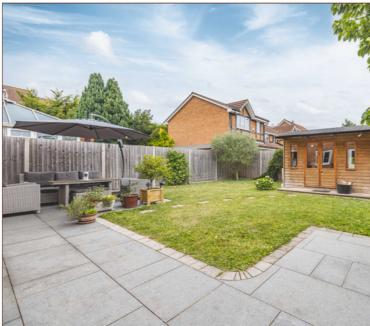

The front of the property is mostly paved allowing off-street parking for two cars and a front lawn. There is side access leading to the rear garden, also accessible from the back of the house in dining/utility areas. The rear garden has been landscaped and consists of a patio featuring ample space for garden furniture, the rest is laid to a well-manicured lawn. The outbuilding is divided into two parts, a storage shed and summerhouse, both offering power and light.