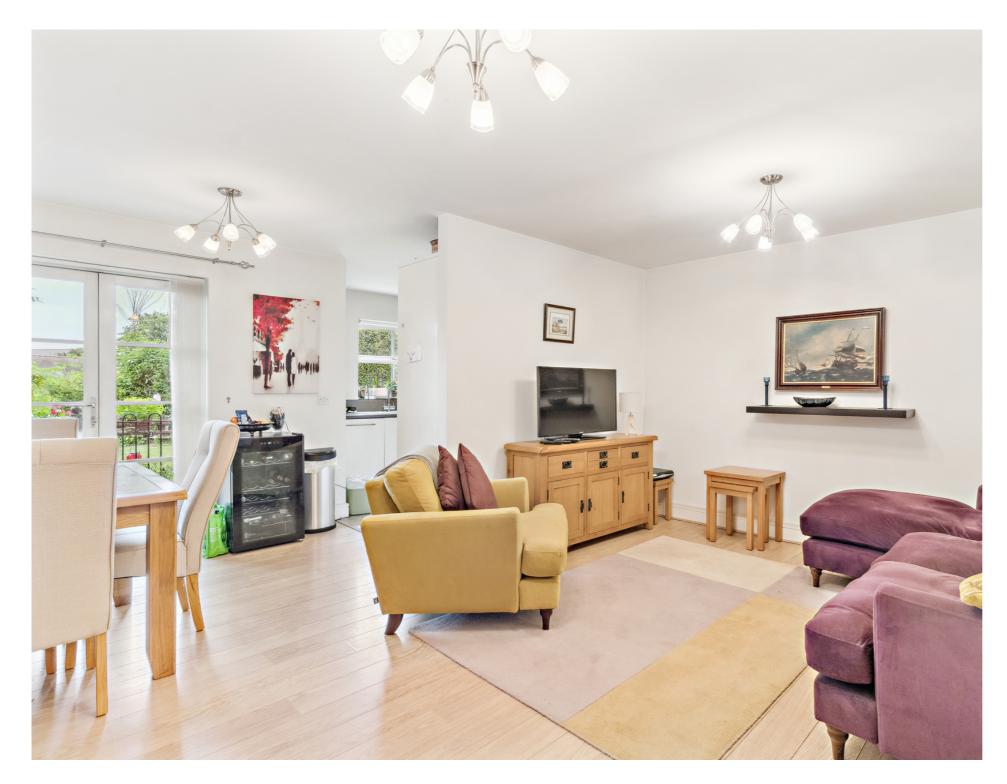

The property is offered in excellent order throughout and features a open-plan living area and a modern, refitted kitchen with integrated appliances.

The main bedroom benefits from its own private balcony and a sleek en-suite shower room, while the second bedroom is served by a stylish family bathroom.