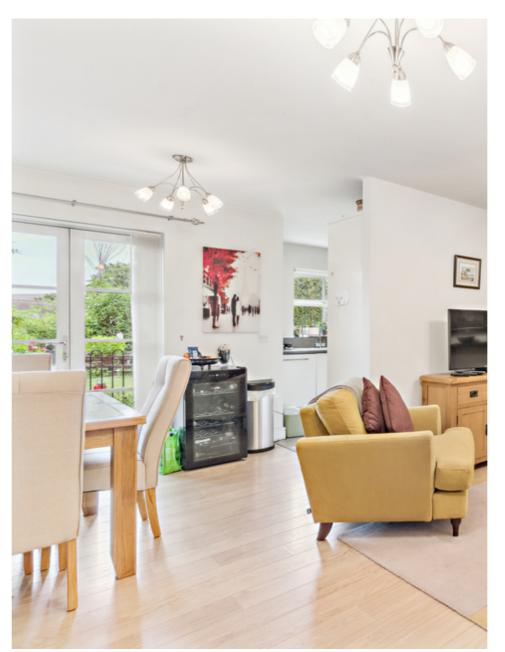

The property is offered in excellent order throughout and features a open-plan living area and a modern, refitted kitchen with integrated appliances.

The main bedroom benefits from its own private balcony and a sleek en-suite shower room, while the second bedroom is served by a stylish family bathroom.