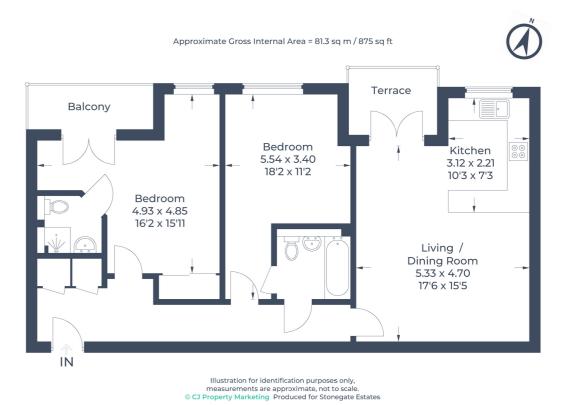

The property is offered in excellent order throughout and features a open-plan living area and a modern, refitted kitchen with integrated appliances.

The main bedroom benefits from its own private balcony and a sleek en-suite shower room, while the second bedroom is served by a stylish family bathroom.

**Key Features:** 

Two double bedrooms

Private balcony to main bedroom

En-suite shower room

Refitted modern kitchen

Paved patio

Allocated parking

Ground floor position

Easy access to Hitchin town centre and train station Very popular location Immaculate condition throughout

£379,950 Leasehold

- Two Bedroom Apartment
- Gated Development
- Balcony
- Patio Area
- Ensuite to Master Bedroom
- Allocated Parking
- Excellent Condition
- Fitted Kitchen