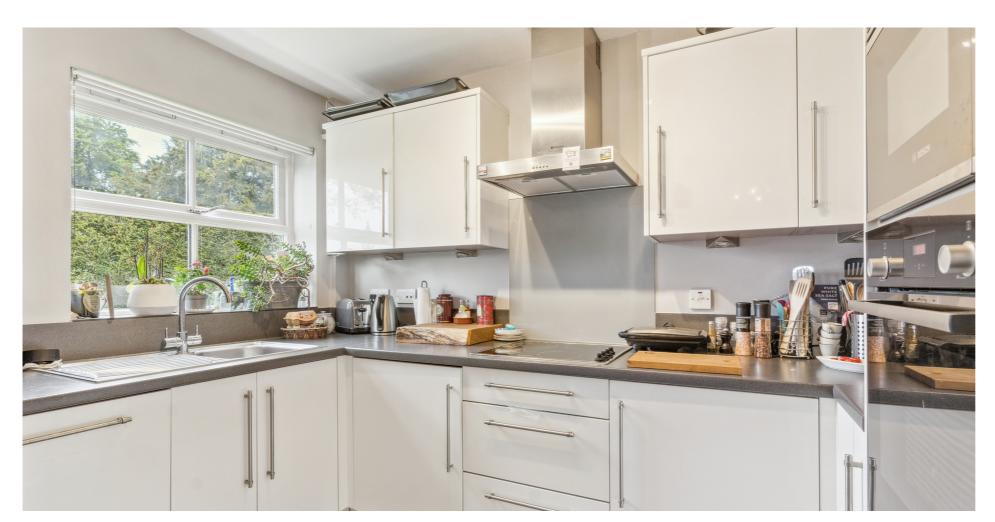

The property is offered in excellent order throughout and features a open-plan living area and a modern, refitted kitchen with integrated appliances.

The main bedroom benefits from its own private balcony and a sleek en-suite shower room, while the second bedroom is served by a stylish family bathroom.

**Key Features:** 

Two double bedrooms

Private balcony to main bedroom

En-suite shower room

Refitted modern kitchen

Paved patio

Allocated parking

Ground floor position