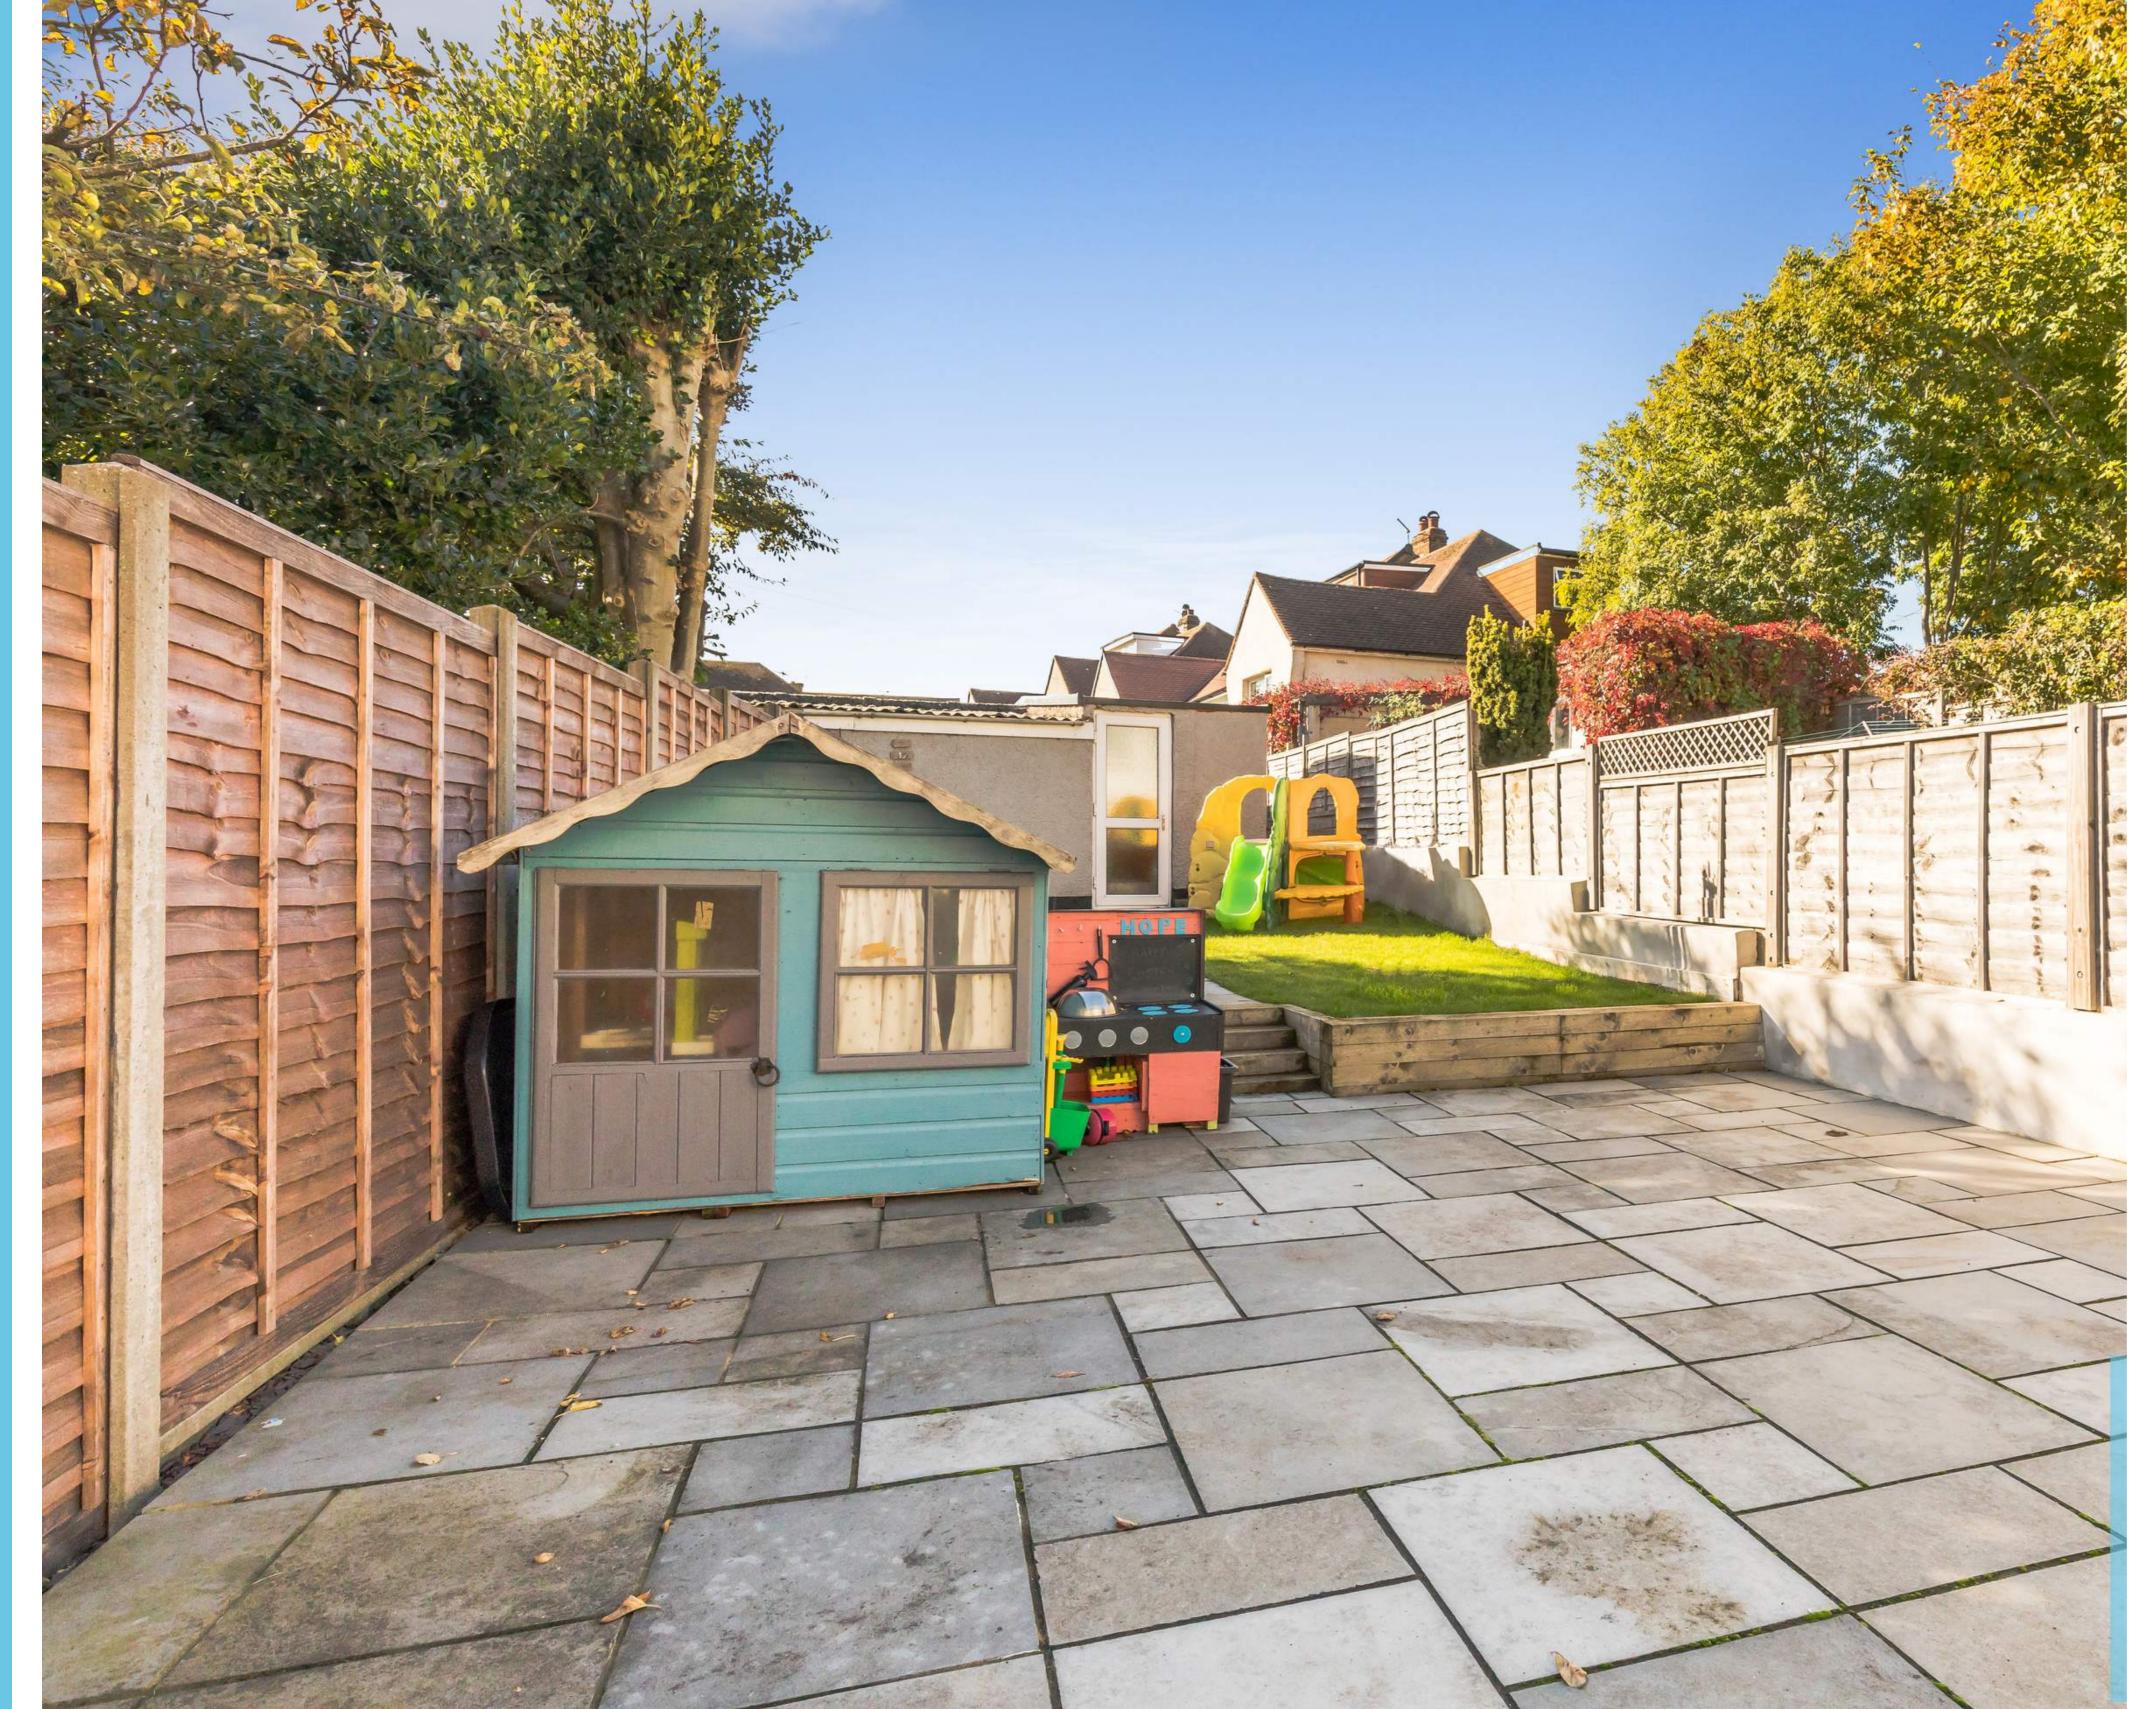

As you walk out to the fully private landscaped garden, which has been designed as part patio and part lawned. The patio area is the perfect size to add a seating and entertainment area which is great for have family and friends over throughout the summer months and the grassed area is fab for kids to play and enjoy. At the foot of the garden is back access to a private garage as well as off street parking.