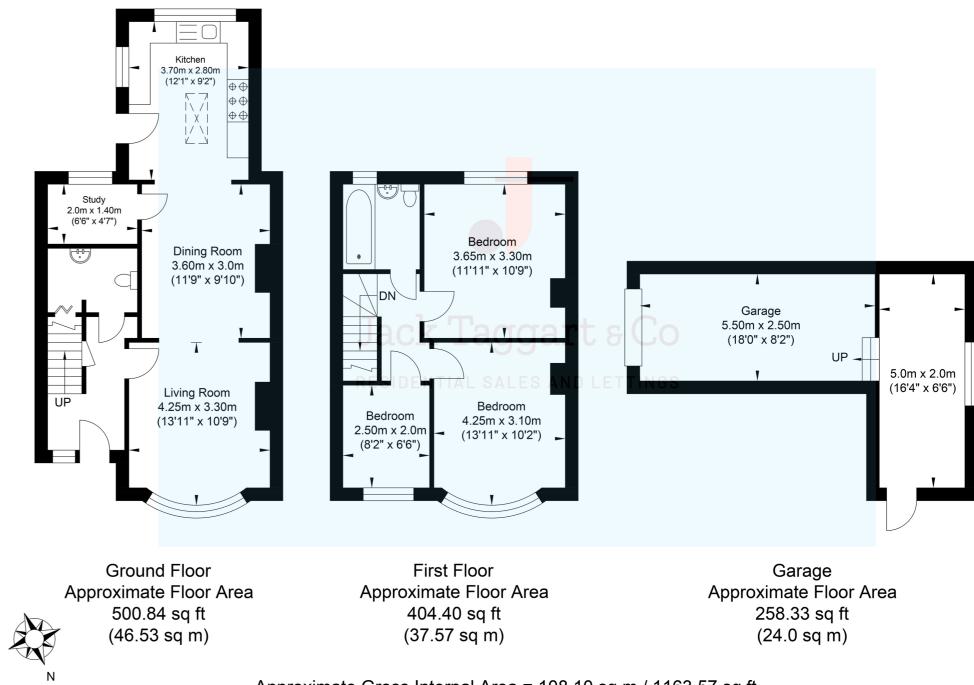

Jack Taggart & Co are pleased to be offering this beautifully presented three bedroom terraced family home. The house frontage has a well kept garden with quaint stairs leading up to the front door. Upon entering this property you are met with a well sized entrance hall perfect for storing coats, shoes and bags. To the right is the spacious yet cosy living room, high ceilings, gorgeous decor and bay fronted windows which create a bright and airy space, there is a working fire place and plenty storage for shelving units. This is an open planned room which follows directly onto the swanky modern fitted kitchen, plenty storage and surface space, a unique sky light over head and a vast double glazed window behind the sink creating a beautiful view of the garden while doing the dishes! The ground floor also comprises a cloakroom featuring a W/C and sink as well as a separate study.

As you walk out to the fully private landscaped garden, which has been designed as part patio and part lawned. The patio area is the perfect size to add a seating and entertainment area which is great for have family and friends over throughout the summer months and the grassed area is fab for kids to play and enjoy. At the foot of the garden is back access to a private garage as well as off street parking.

As you make your way up to the first floor, there are two main bedrooms that would class as 'Master' being of well size, they both have rooftop views a light and welcoming feel and both feature plenty storage space for clothes etc. There is a further third bedroom on the first floor which would be perfect to use as an at home office space, dressing room or as a nursery. This level also hold a modern fitted family bathroom featuring a shower over bath, sink with storage, W/C and heated towel rail.

## Fairway Crescent, Portslade

Approximate Gross Internal Area = 108.10 sq m / 1163.57 sq ft Illustration for identification purposes only, measurements are approximate, not to scale.