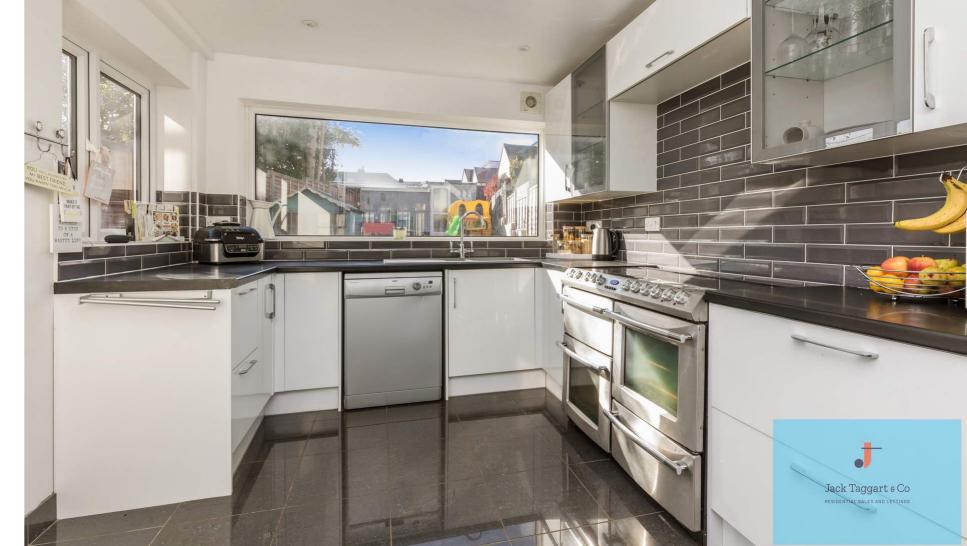

Jack Taggart & Co are pleased to be offering this beautifully presented three bedroom terraced family home. The house frontage has a well kept garden with quaint stairs leading up to the front door. Upon entering this property you are met with a well sized entrance hall perfect for storing coats, shoes and bags. To the right is the spacious yet cosy living room, high ceilings, gorgeous decor and bay fronted windows which create a bright and airy space, there is a working fire place and plenty storage for shelving units. This is an open planned room which follows directly onto the swanky modern fitted kitchen, plenty storage and surface space, a unique sky light over head and a vast double glazed window behind the sink creating a beautiful view of the garden while doing the dishes! The ground floor also comprises a cloakroom featuring a W/C and sink as well as a separate study.