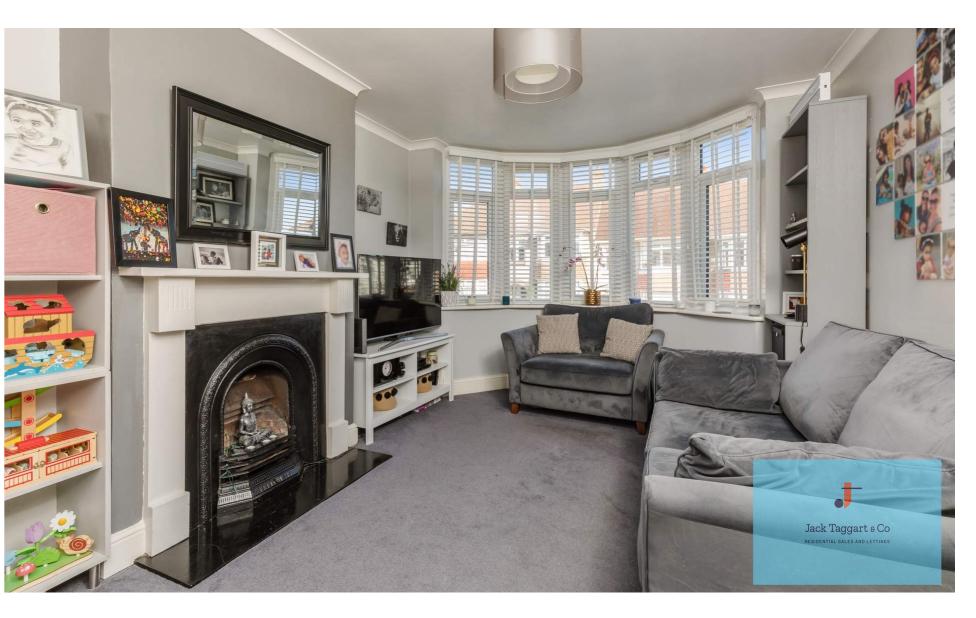

Jack Taggart & Co are pleased to be offering this beautifully presented three bedroom terraced family home. The house frontage has a well kept garden with quaint stairs leading up to the front door. Upon entering this property you are met with a well sized entrance hall perfect for storing coats, shoes and bags. To the right is the spacious yet cosy living room, high ceilings, gorgeous decor and bay fronted windows which create a bright and airy space, there is a working fire place and plenty storage for shelving units. This is an open planned room which follows directly onto the swanky modern fitted kitchen, plenty storage and surface space, a unique sky light over head and a vast double glazed window behind the sink creating a beautiful view of the garden while doing the dishes! The ground floor also comprises a cloakroom featuring a W/C and sink as well as a separate study.