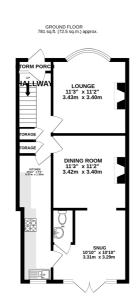

Step inside to find a warm and inviting lounge and separate dining room, perfect for family gatherings. The delightful snug in the rear extension offers a cosy retreat with lovely garden views. A well-appointed galley kitchen, downstairs WC, and an upstairs family shower room provide both practicality and comfort. The home boasts two spacious double bedrooms, each with built-in storage, plus a good size single bedroom, ideal for a child's room or home office. Outside, the mature rear garden is a true highlight, featuring two patios, lush lawn, and established plants and shrubs, a wonderful space to relax and entertain. The rear garage and workshop add even more versatility.

### **Key Features**

- Chain Free Extended 1930's Terraced Family Home
- Scope For Further Development (STPP) Substantial Loft Space With Skylight In Place
- Two Separate Reception Rooms
- Two Doubles & One Single Bedroom
- Upstairs Family Shower Room & Downstairs W/C
- Large Garage & Workshop to The Rear
- Close Proximity To A Good Selection Of Primary & Secondary Schools
- Mature Rear Garden Measuring Approx 78 x 18ft