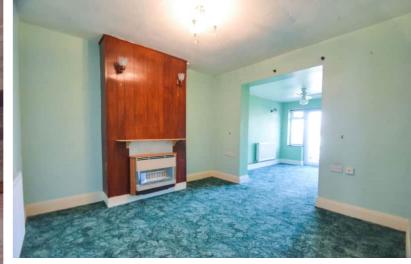

Step inside to find a warm and inviting lounge and separate dining room, perfect for family gatherings. The delightful snug in the rear extension offers a cosy retreat with lovely garden views. A well-appointed galley kitchen, downstairs WC, and an upstairs family shower room provide both practicality and comfort. The home boasts two spacious double bedrooms, each with built-in storage, plus a good size single bedroom, ideal for a child's room or home office. Outside, the mature rear garden is a true highlight, featuring two patios, lush lawn, and established plants and shrubs, a wonderful space to relax and entertain. The rear garage and workshop add even more versatility.