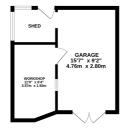

Step inside to find a warm and inviting lounge and separate dining room, perfect for family gatherings. The delightful snug in the rear extension offers a cosy retreat with lovely garden views. A well-appointed galley kitchen, downstairs WC, and an upstairs family shower room provide both practicality and comfort. The home boasts two spacious double bedrooms, each with built-in storage, plus a good size single bedroom, ideal for a child's room or home office. Outside, the mature rear garden is a true highlight, featuring two patios, lush lawn, and established plants and shrubs, a wonderful space to relax and entertain. The rear garage and workshop add even more versatility.

### **Key Features**

- Chain Free Extended 1930's Terraced Family Home
- Scope For Further Development (STPP) Substantial Loft Space With Skylight In Place
- Two Separate Reception Rooms
- Two Doubles & One Single Bedroom
- Upstairs Family Shower Room & Downstairs W/C
- Large Garage & Workshop to The Rear
- Close Proximity To A Good Selection Of Primary & Secondary Schools
- Mature Rear Garden Measuring Approx 78 x 18ft