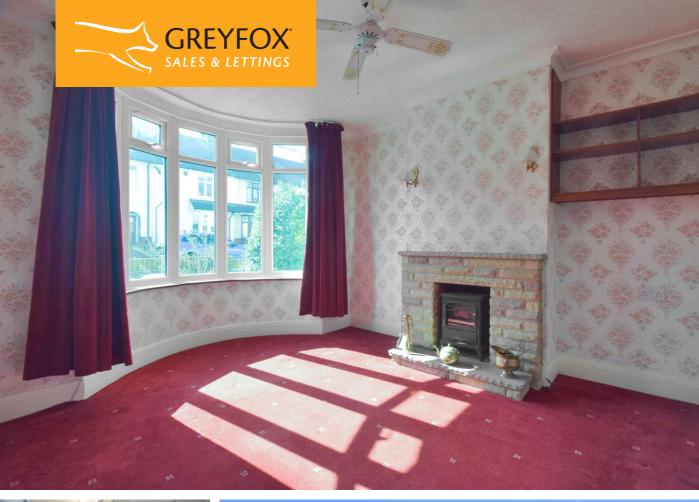

Step inside to find a warm and inviting lounge and separate dining room, perfect for family gatherings. The delightful snug in the rear extension offers a cosy retreat with lovely garden views. A well-appointed galley kitchen, downstairs WC, and an upstairs family shower room provide both practicality and comfort. The home boasts two spacious double bedrooms, each with built-in storage, plus a good size single bedroom, ideal for a child's room or home office. Outside, the mature rear garden is a true highlight, featuring two patios, lush lawn, and established plants and shrubs, a wonderful space to relax and entertain. The rear garage and workshop add even more versatility.