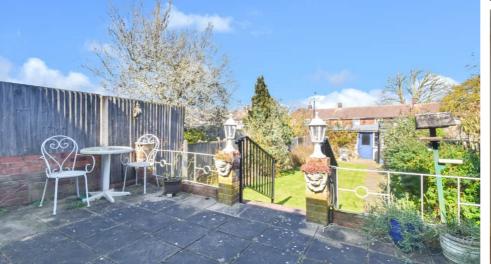

Step inside to find a warm and inviting lounge and separate dining room, perfect for family gatherings. The delightful snug in the rear extension offers a cosy retreat with lovely garden views. A well-appointed galley kitchen, downstairs WC, and an upstairs family shower room provide both practicality and comfort. The home boasts two spacious double bedrooms, each with built-in storage, plus a good size single bedroom, ideal for a child's room or home office. Outside, the mature rear garden is a true highlight, featuring two patios, lush lawn, and established plants and shrubs, a wonderful space to relax and entertain. The rear garage and workshop add even more versatility.