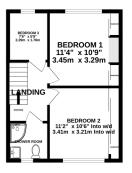

Step inside to find a warm and inviting lounge and separate dining room, perfect for family gatherings. The delightful snug in the rear extension offers a cosy retreat with lovely garden views. A well-appointed galley kitchen, downstairs WC, and an upstairs family shower room provide both practicality and comfort. The home boasts two spacious double bedrooms, each with built-in storage, plus a good size single bedroom, ideal for a child's room or home office. Outside, the mature rear garden is a true highlight, featuring two patios, lush lawn, and established plants and shrubs, a wonderful space to relax and entertain. The rear garage and workshop add even more versatility.

### **Key Features**

- Chain Free Extended 1930's Terraced Family Home
- Scope For Further Development (STPP) Substantial Loft Space With Skylight In Place
- Two Separate Reception Rooms
- Two Doubles & One Single Bedroom
- Upstairs Family Shower Room & Downstairs W/C
- Large Garage & Workshop to The Rear
- Close Proximity To A Good Selection Of Primary & Secondary Schools
- Mature Rear Garden Measuring Approx 78 x 18ft